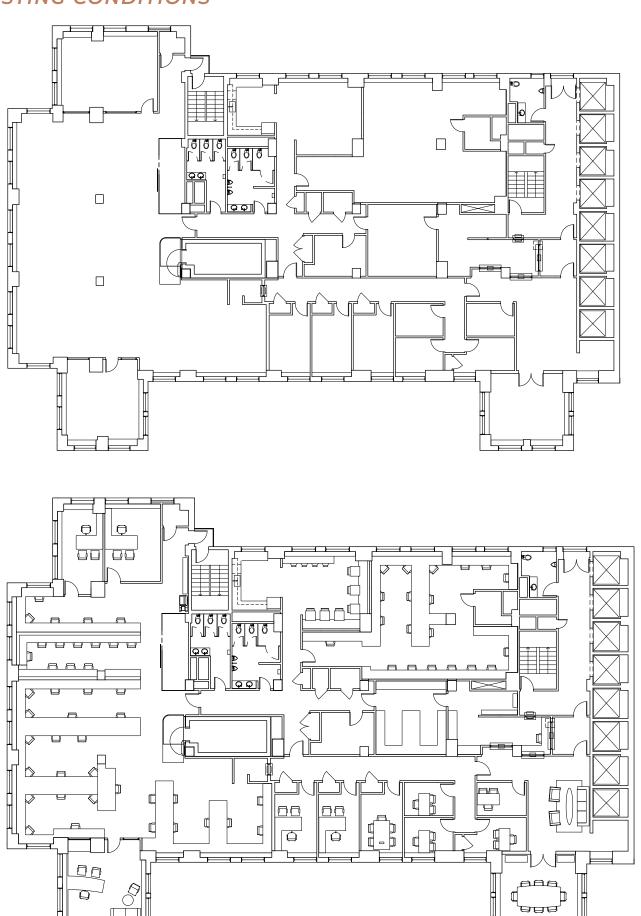

# FIFTH AVENUE

**NEW YORK | NY** 





# DIRECT LEASE POSSIBLE



# SUBLEASE - EXCLUSIVE

## LOCATION

Between 44th and 45th Streets

### **TERM**

Through July 31st, 2025

### **PRICE**

**Upon Request** 

### **PREMISES**

Entire 11th Floor 13,467 RSF



# **FLOOR FEATURES**

- One Executive Office
- Seven Office/Huddle Rooms
- One 9 person Team Room
- One 8-10 person conference room
- Eat-in pantry/break room
- Mail/storage room
- Open seating for 60-75 employees
- Recently built space with exposed ceilings, security entrance and walk-in vault
- Telecommunication systems and furniture are available
- Windows on three sides







# 11TH FLOOR

# **EXISTING CONDITIONS**





|    | RESTAURANTS            |    | RETAIL               |    | HOTEL                             |
|----|------------------------|----|----------------------|----|-----------------------------------|
| 1  | THE CAPITAL GRILL      | 1  | GAP                  | 1  | IBEROSTAR                         |
| 2  | SUSHI YASUDA           | 2  | FOOT LOCKER          | 2  | THE TUSCANY                       |
| 3  | SAKAGURA               | 3  | CVS                  | 3  | POD 39                            |
| 4  | LITTLE COLLINS         | 4  | LOFT                 | 4  | THE WESTIN NEW YORK GRAND CENTRAL |
| 5  | PARK AVENUE TAVERN     | 5  | T-MOBILE             | 5  | GRAND HYATT NEW YORK              |
| 6  | SINIGUAL               | 6  | VINEYARD VINES       | 6  | ANDAZ 5TH AVENUE