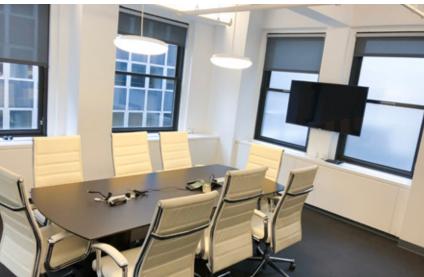

# **FLOOR FEATURES**

- One Executive Office
- Seven Office/Huddle Rooms
- One 9 person Team Room
- One 8-10 person conference room
- Eat-in pantry/break room
- Mail/storage room
- Open seating for 60-75 employees
- Recently built space with exposed ceilings, security entrance and walk-in vault
- Telecommunication systems and furniture are available
- Windows on three sides

# 11TH FLOOR