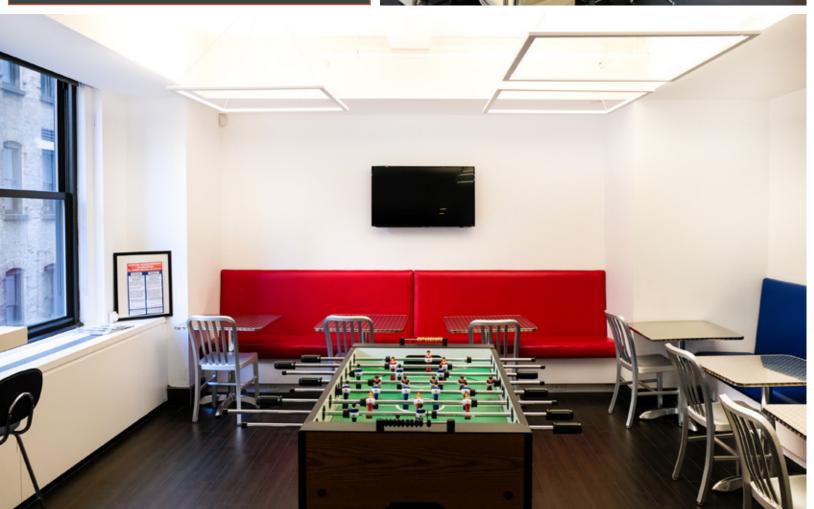

# **FLOOR FEATURES**

- One Executive Office
- Seven Office/Huddle Rooms
- One 9 person Team Room
- One 8-10 person conference room
- Eat-in pantry/break room
- Mail/storage room
- Open seating for 60-75 employees
- Recently built space with exposed ceilings, security entrance and walk-in vault
- Telecommunication systems and furniture are available
- Windows on three sides