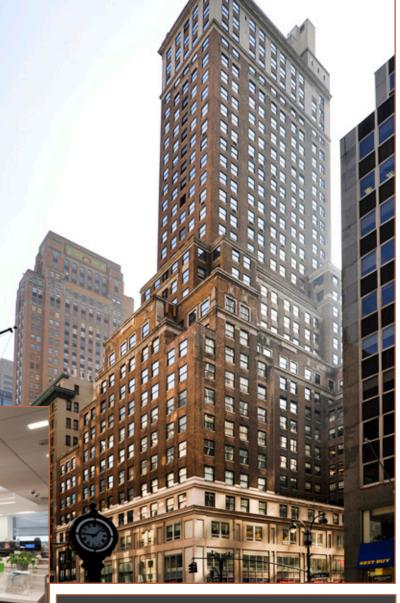

# FIFTH AVENUE

**NEW YORK | NY** 





# DIRECT LEASE POSSIBLE



# SUBLEASE - EXCLUSIVE

## LOCATION

Between 44th and 45th Streets

### **TERM**

Through July 31st, 2025

### **PRICE**

**Upon Request** 

### **PREMISES**

Entire 11th Floor 13,467 RSF



# **FLOOR FEATURES**

- One Executive Office
- Seven Office/Huddle Rooms
- One 9 person Team Room
- One 8-10 person conference room
- Eat-in pantry/break room
- Mail/storage room
- Open seating for 60-75 employees
- Recently built space with exposed ceilings, security entrance and walk-in vault
- Telecommunication systems and furniture are available
- Windows on three sides







# 11TH FLOOR

# **EXISTING CONDITIONS**





|    | RESTAURANTS            |    | RETAIL               |    | HOTEL                             |
|----|------------------------|----|----------------------|----|-------------