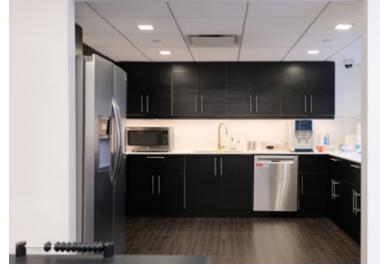

# **FLOOR FEATURES**

- One Executive Office
- Seven Office/Huddle Rooms
- One 9 person Team Room
- One 8-10 person conference room
- Eat-in pantry/break room
- Mail/storage room
- Open seating for 60-75 employees
- Recently built space with exposed ceilings, security entrance and walk-in vault
- Telecommunication systems and furniture are available
- Windows on three sides

# 11TH FLOOR