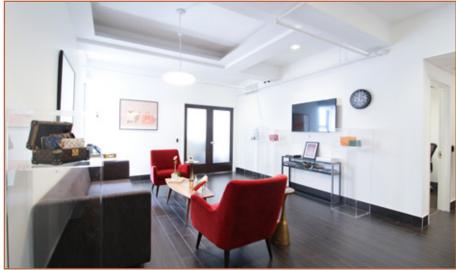

# **FLOOR FEATURES**

- One Executive Office
- Seven Office/Huddle Rooms
- One 9 person Team Room
- One 8-10 person conference room
- Eat-in pantry/break room
- Mail/storage room
- Open seating for 60-75 employees
- Recently built space with exposed ceilings, security entrance and walk-in vault
- Telecommunication systems and furniture are available
- Windows on three sides

# 11TH FLOOR