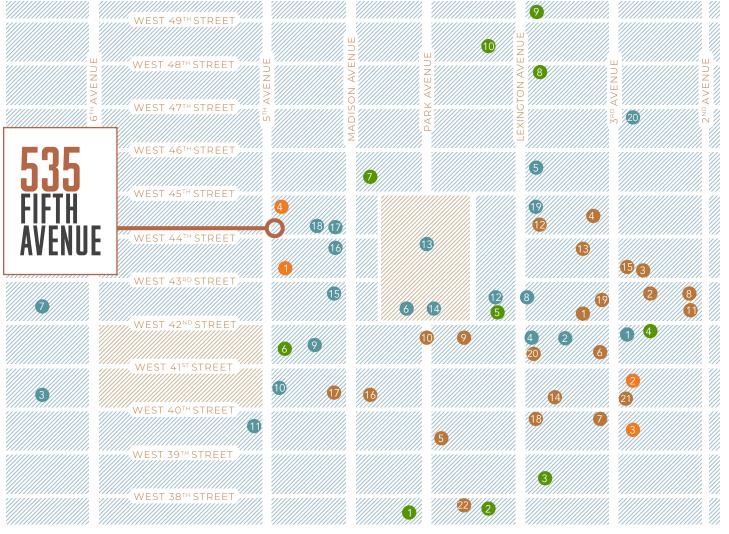

# **EXISTING CONDITIONS**

|    | RESTAURANTS            |    | RETAIL               |    | HOTEL                             |
|----|------------------------|----|----------------------|----|-----------------------------------|
| 1  | THE CAPITAL GRILL      | 1  | GAP                  | 1  | IBEROSTAR                         |
| 2  | SUSHI YASUDA           | 2  | FOOT LOCKER          | 2  | THE TUSCANY                       |
| 3  | SAKAGURA               | 3  | CVS                  | 3  | POD 39                            |
| 4  | LITTLE COLLINS         | 4  | LOFT                 | 4  | THE WESTIN NEW YORK GRAND CENTRAL |
| 5  | PARK AVENUE TAVERN     | 5  | T-MOBILE             | 5  | GRAND HYATT NEW YORK              |
| 6  | SINIGUAL               | 6  | VINEYARD VINES       | 6  | ANDAZ 5TH AVENUE                  |
| 7  | SHAKE SHACK            | 7  | VERIZON              | 7  | THE ROOSEVELT                     |
| 8  | PATSY'S PIZZERIA       | 8  | CHASE BANK           | 8  | THE LEXINGTON HOTEL               |
| 9  | CIPRIANI               | 9  | SEPHORA              | 9  | THE MAXWELL                       |
| 10 | PERSHING SQUARE        | 10 | MUJI                 | 10 | INTERCONTINENTAL NEW YORK BARCLAY |
| 1  | PIETROS                | 1  | STAPLES              |    | LIFESTYLE                         |
| 12 | WHEELTAPPER            | 12 | GRAND CENTRAL MARKET | 1  | EQUINOX                           |
| 13 | CHIPOTLE MEXICAN GRILL | 13 | APPLE                | 2  | NEW YORK SPORTS CLUBS             |
| 14 | WOKUNI                 | 14 | BANANA REPUBLIC      | 3  | ORANGETHEORY                      |
| 15 | LUKE'S LOBSTER         | 15 | ANN TAYLOR           | 4  | FITNESS REPUBLIC                  |
| 16 | BENJAMIN PRIME         | 16 | COACH                |    |                                   |
| 17 | ESSEN                  | 17 | BOOKS BROTHERS       |    |                                   |
| 18 | PETER DILLON'S         | 18 | ALLEN EDMONDS        |    |                                   |
| 19 | LE BOTANISTE           | 19 | BATH & BODY WORKS    |    |                                   |
| 20 | DELMONICO              | 20 | FEDEX                |    |                                   |
| 21 | DOCKS OYSTER BAR       |    |                      |    |                                   |
| _  | ROSSINI'S              |    |                      |    |                                   |