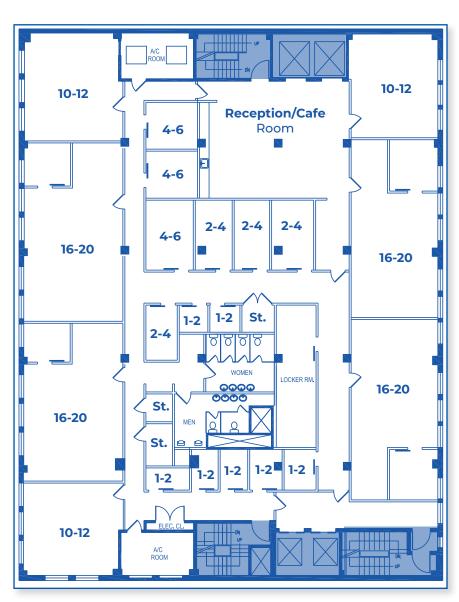

#### THE 4TH FLOOR FEATURES

Expansive Reception/Lounge/Café
Style Pantry

Mail Room

Large Training Conference Room, with Enclosed 4-person Huddle Rooms

**2** – 16-20 Person Offices, with Enclosed 4 -person Huddle Rooms

2 - 10-12 Person Offices

3 - 4-6 Person Offices

**3** – 2-4 Person Offices

**8** – 1-2 Person Offices

#### THE 5TH FLOOR FEATURES

Reception & Café Style Pantry

**4** – 16-20 Person Offices, with enclosed 4-person Huddle Rooms

**3** – 10-12 Person Offices

3 - 4-6 Person Offices

**3** – 2-4 Person Offices

**7** – 1-2 Person Offices

**Dedicated Storage Locker Area** 