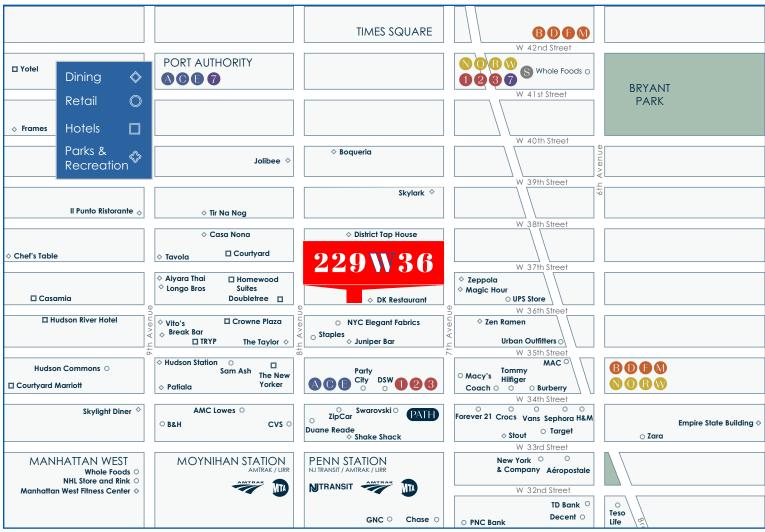

#### LOCATION

Between 7th and 8th Avenues

#### **BUILDING FEATURES**

- Centrally located between Penn Station and Port Authority
  - Attended Lobby
  - Dedicated elevators can be provided for a 3+ floor tenant with dedicated lobby
- Operable Windows and TenantControlled AC
  - New Freight Elevators
  - Renovated Bathrooms
    - Ceiling Heights 11'6"
  - Steps from the Following: