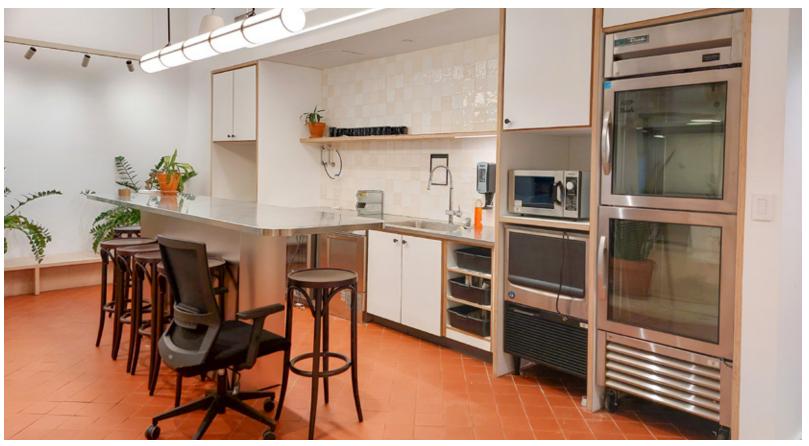

#### THE 3RD FLOOR FEATURES

Spacious Pantry/Lounge/Reception Area

– Large Conference/Training Rooms

– 10-12 Person Offices

– 4-6 Person Offices

– 1-2 Person Offices