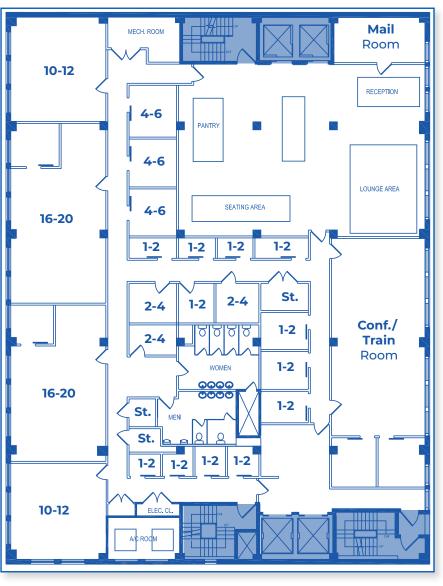

#### THE 4TH FLOOR FEATURES

Expansive Reception/Lounge/Café
Style Pantry

Mail Room

Large Training Conference Room, with Enclosed 4-person Huddle Rooms

**2** – 16-20 Person Offices, with Enclosed 4 -person Huddle Rooms

2 - 10-12 Person Offices

3 - 4-6 Person Offices

**3** – 2-4 Person Offices

**8** – 1-2 Person Offices