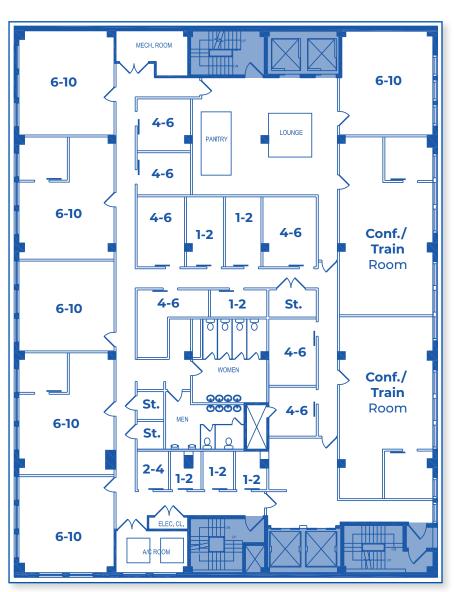

#### THE 3RD FLOOR FEATURES

Spacious Pantry/Lounge/Reception Area

– Large Conference/Training Rooms

– 10-12 Person Offices

– 4-6 Person Offices

– 1-2 Person Offices