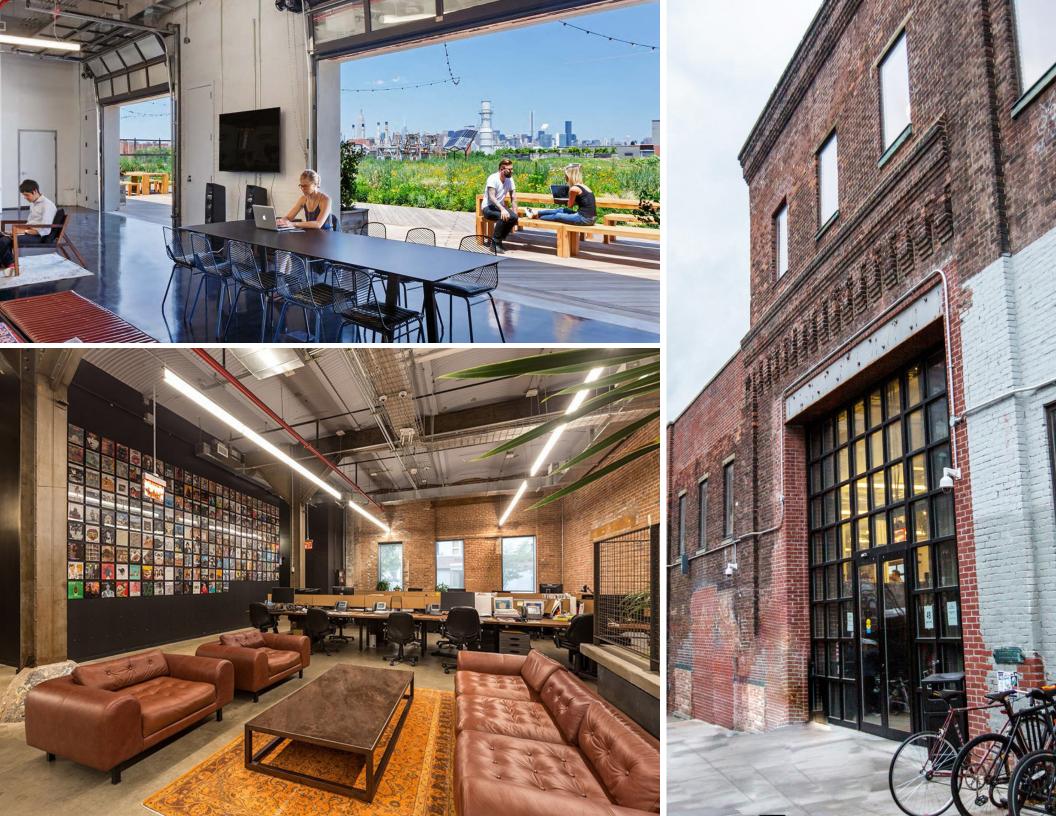

### THE OPPORTUNITY

Unique opportunity to occupy a single user retail, entertainment, and office building in the heart of Williamsburg. Two buildings are combined to create one incredible workspace across three floors.

#### **HIGHLIGHTS**

- Expansive landscaped roof deck provides an urban oasis with panoramic views of Manhattan
- Currently built-out as a multi-purpose office and production space including 125 editing suites
- ► Existing Commercial-grade vented test kitchen
- ▶ Retail and Office uses and divisions considered, please inquire