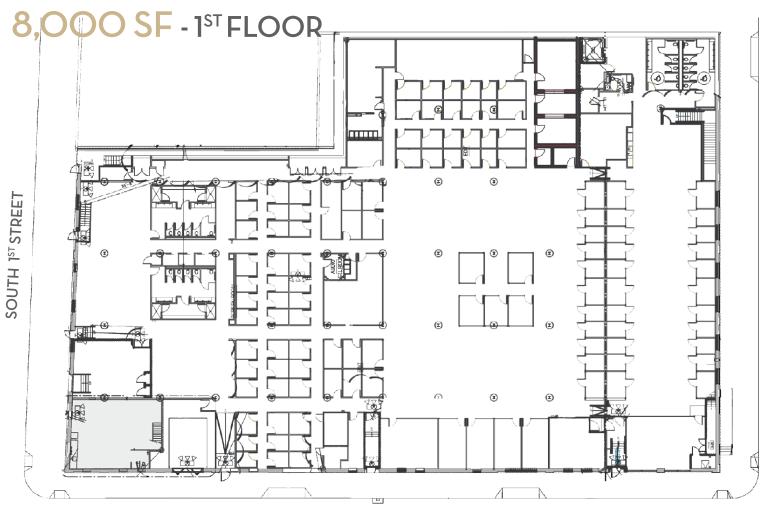

## **FLOOR PLANS**

**BUILDING B** 

10,000 SF - 1<sup>ST</sup> FLOOR

10,000 SF - 2ND FLOOR

10,000 SF - 3<sup>RD</sup> FLOOR

SOUTH 2<sup>ND</sup> STREET