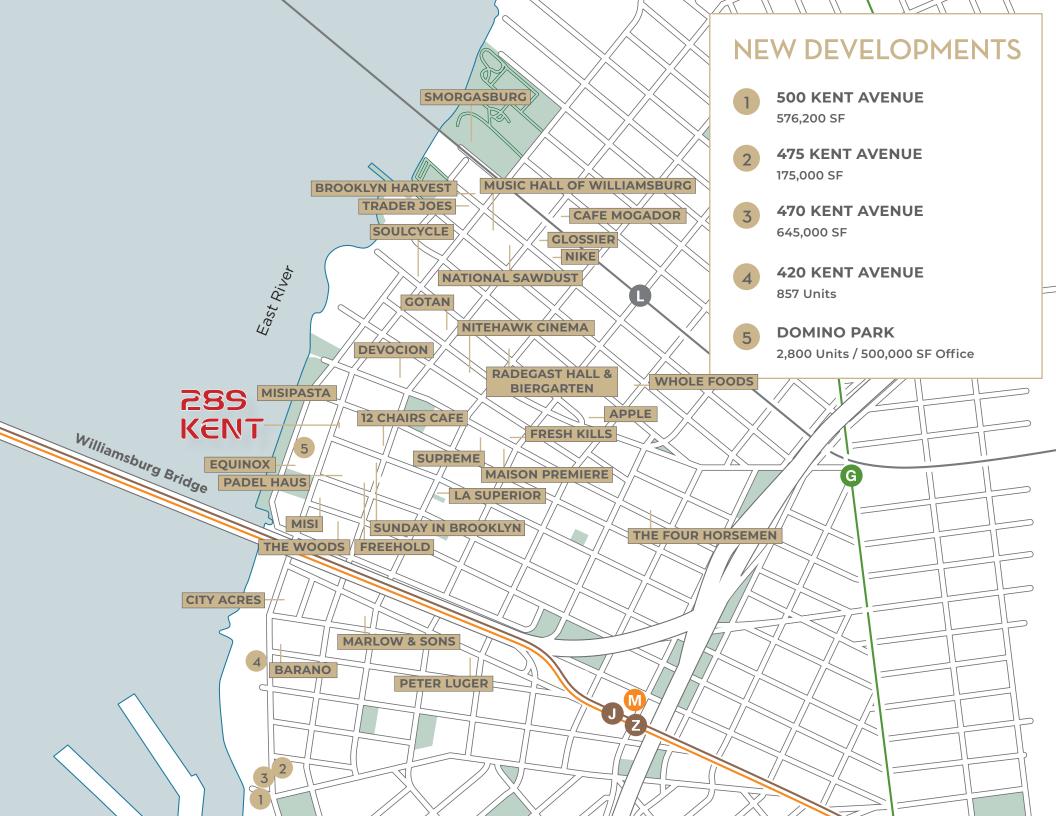

### THE OPPORTUNITY

Unique opportunity to occupy a single user retail, entertainment, and office building in the heart of Williamsburg. Two buildings are combined to create one incredible workspace across three floors.