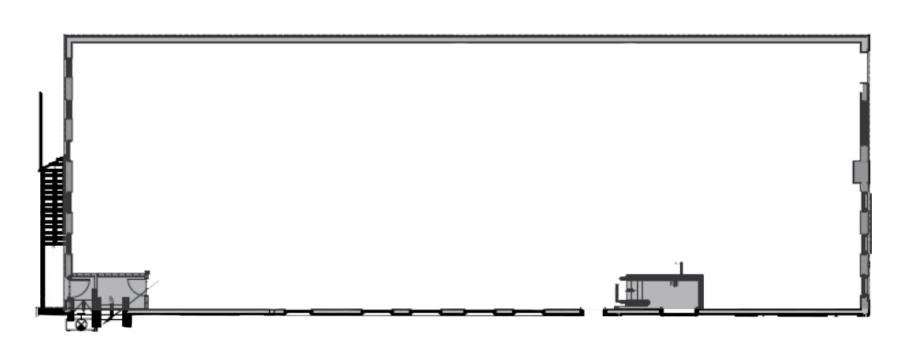

## **FLOOR PLANS**

**BUILDING A** 

38,000 SF - GROUND FLOOR

30,000 SF - ROOF GARDEN

SOUTH 2<sup>ND</sup> STREET