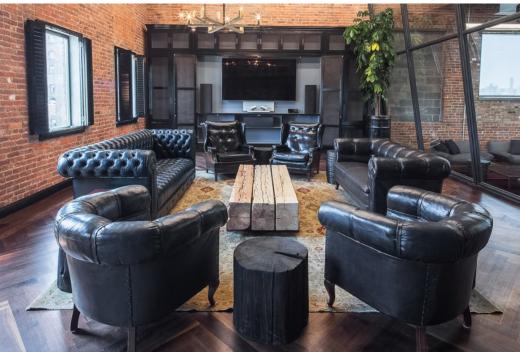

### THE OPPORTUNITY

Unique opportunity to occupy a single user retail, entertainment, and office building in the heart of Williamsburg. Two buildings are combined to create one incredible workspace across three floors.

#### **HIGHLIGHTS**

- Expansive landscaped roof deck provides an urban oasis with panoramic views of Manhattan
- Currently built-out as a multi-purpose office and production space including 125 editing suites
- ► Existing Commercial-grade vented test kitchen
- ▶ Retail and Office uses and divisions considered, please inquire