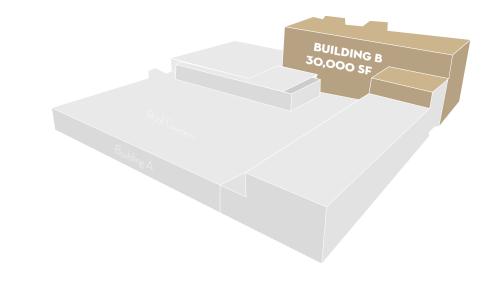

## **FLOOR PLANS**

**BUILDING A** 

38,000 SF - GROUND FLOOR

30,000 SF - ROOF GARDEN

SOUTH 2<sup>ND</sup> STREET

## **FLOOR PLANS**

**BUILDING B** 

10,000 SF - 1<sup>ST</sup> FLOOR

10,000 SF - 2ND FLOOR

10,000 SF - 3<sup>RD</sup> FLOOR

SOUTH 2<sup>ND</sup> STREET