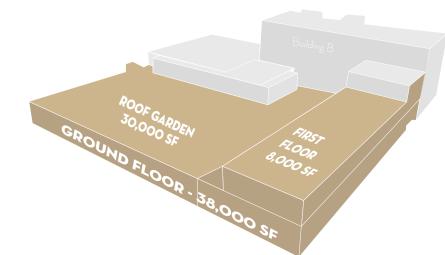

## **FLOOR PLANS**

**BUILDING A** 

38,000 SF - GROUND FLOOR

30,000 SF - ROOF GARDEN

SOUTH 2<sup>ND</sup> STREET