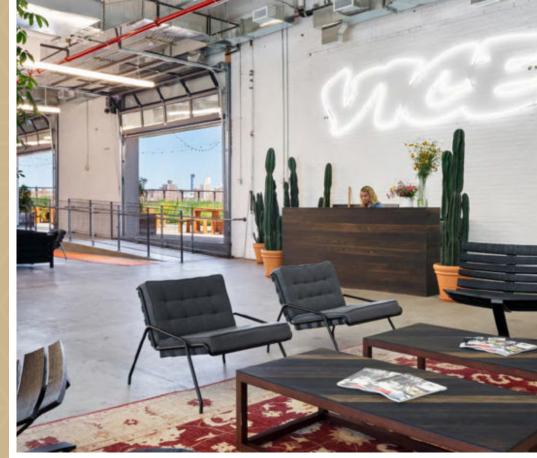

### THE OPPORTUNITY

Unique opportunity to occupy a single user retail, entertainment, and office building in the heart of Williamsburg. Two buildings are combined to create one incredible workspace across three floors.

#### **HIGHLIGHTS**

- Expansive landscaped roof deck provides an urban oasis with panoramic views of Manhattan
- Currently built-out as a multi-purpose office and production space including 125 editing suites
- ► Existing Commercial-grade vented test kitchen
- ▶ Retail and Office uses and divisions considered, please inquire