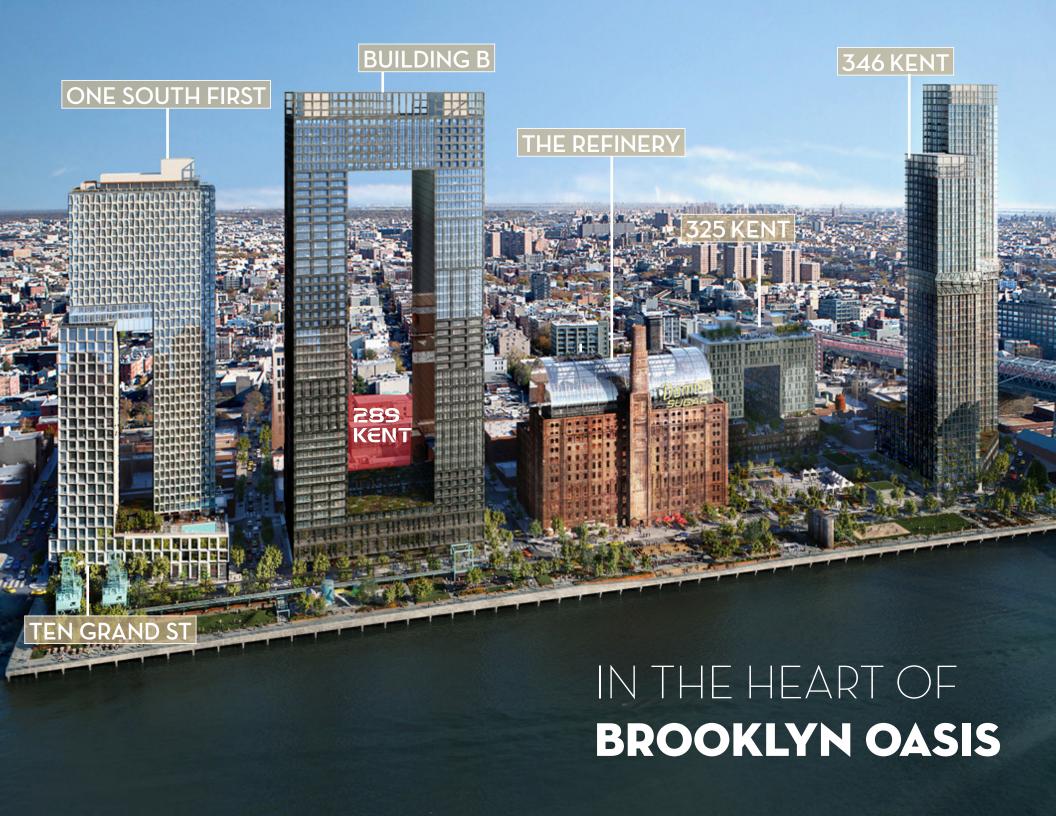

## **BROOKLYN OASIS**

A UNIQUE CORPORATE CAMPUS

### THE OPPORTUNITY

Unique opportunity to occupy a single user retail, entertainment, and office building in the heart of Williamsburg. Two buildings are combined to create one incredible workspace across three floors.