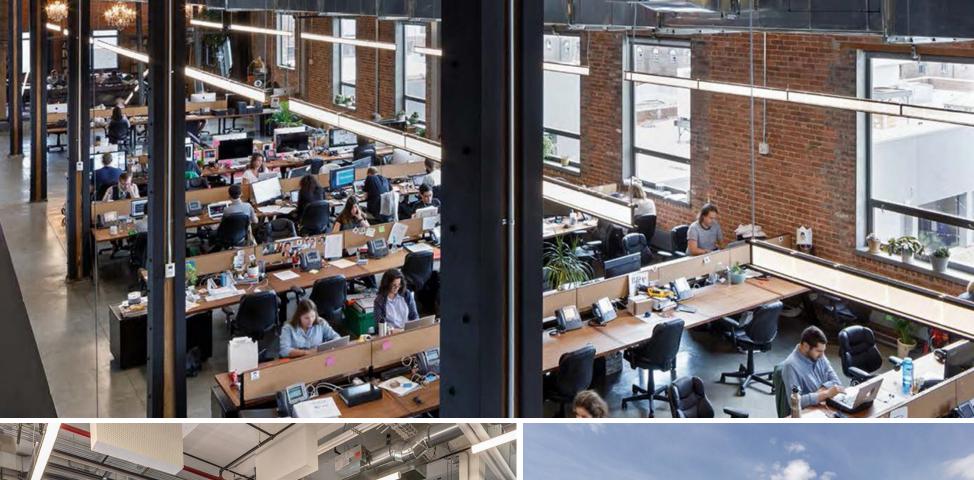

### THE OPPORTUNITY

Unique opportunity to occupy a single user retail, entertainment, and office building in the heart of Williamsburg. Two buildings are combined to create one incredible workspace across three floors.

#### **HIGHLIGHTS**

- Expansive landscaped roof deck provides an urban oasis with panoramic views of Manhattan
- Currently built-out as a multi-purpose office and production space including 125 editing suites
- ► Existing Commercial-grade vented test kitchen
- ▶ Retail and Office uses and divisions considered, please inquire