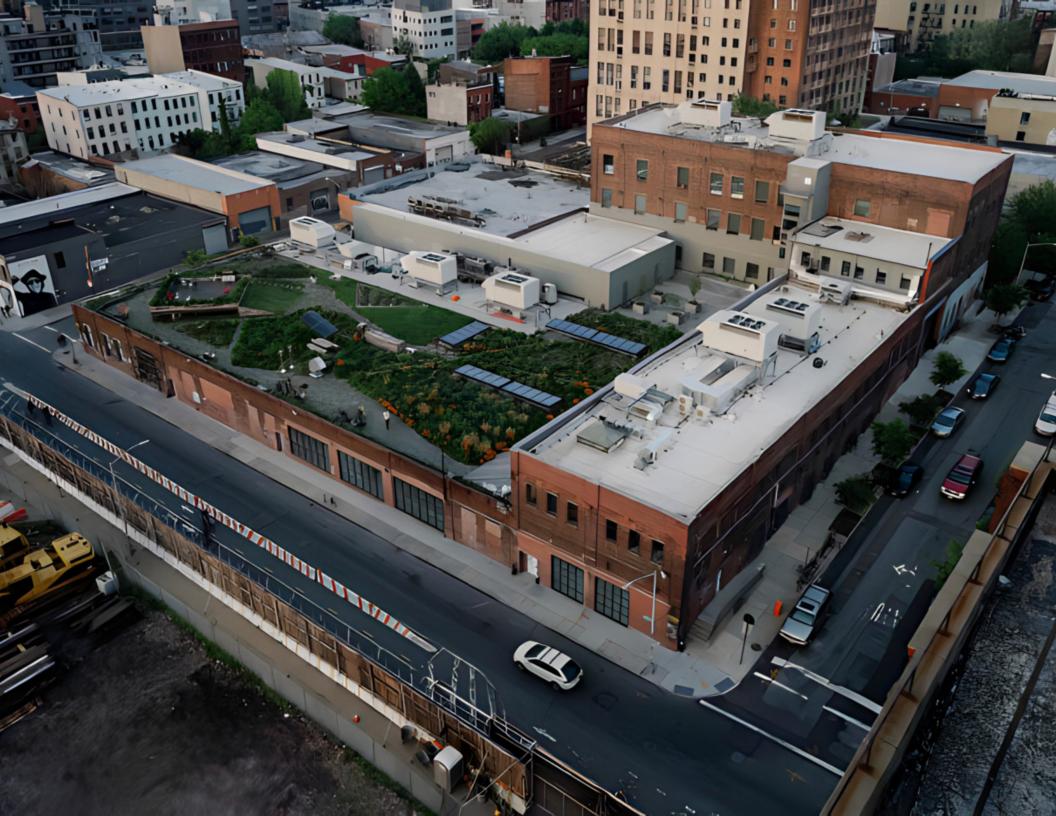

## **BROOKLYN OASIS**

A UNIQUE CORPORATE CAMPUS

### THE OPPORTUNITY

Unique opportunity to occupy a single user retail, entertainment, and office building in the heart of Williamsburg. Two buildings are combined to create one incredible workspace across three floors.

#### **HIGHLIGHTS**

- Expansive landscaped roof deck provides an urban oasis with panoramic views of Manhattan
- Currently built-out as a multi-purpose office and production space including 125 editing suites
- ► Existing Commercial-grade vented test kitchen
- ▶ Retail and Office uses and divisions considered, please inquire