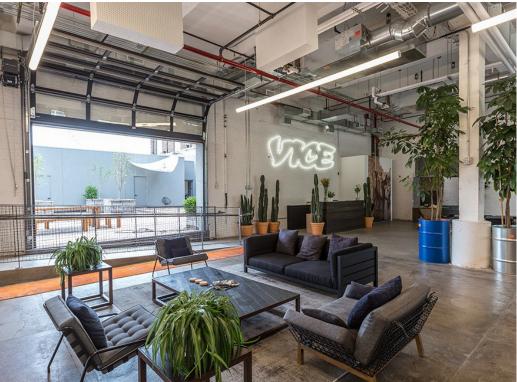

### THE OPPORTUNITY

Unique opportunity to occupy a single user retail, entertainment, and office building in the heart of Williamsburg. Two buildings are combined to create one incredible workspace across three floors.

#### **HIGHLIGHTS**

- Expansive landscaped roof deck provides an urban oasis with panoramic views of Manhattan
- Currently built-out as a multi-purpose office and production space including 125 editing suites
- ► Existing Commercial-grade vented test kitchen
- ▶ Retail and Office uses and divisions considered, please inquire