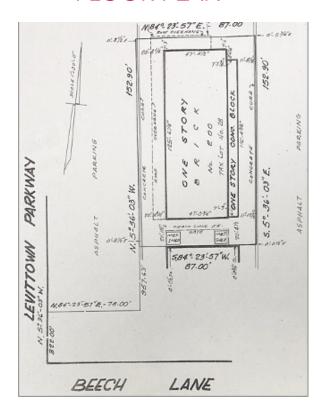

EATURES**

- Full basement has ceiling tiles
- Equipped kitchenette
- 2 handicap accessible restrooms on each floor

## **ASKING PRICE**

\$2,500,000

#### For more information, please contact:

Kelly KouKou

Jessica Cohen

kkoukou@lee-associates.com

jcohen@lee-associates.com

C 516.835.7833

O 212.776.1280 C 917.691.9482







All information furnished regarding property for sale, rental or financing is from sources deemed reliable, but no warranty or representation is made to the accuracy thereof and same is submitted to errors, omissions, change of price, rental or other conditions prior to sale, lease or financing or withdrawal without notice. No liability of any kind is to be imposed on the broker herein.

# **200 LEVITTOWN PARKWAY**

Hicksville, New York 11801



# **FLOOR PLAN**



## **AREA MAP**



#### For more information, please contact:

Kelly KouKou kkoukou@lee-associates.com

212.776.1280

C 516.835.7833

Jessica Cohen jcohen@lee-associates.com C 917.691.9482

All information furnished regarding property for sale, rental or financing is from sources deemed reliable, but no warranty or representation is made to the accuracy thereof and same is submitted to errors, omissions, change of price, rental or other conditions prior to sale, lease or financing or withdrawal without notice. No liability of any kind is to be imposed on the broker herein.