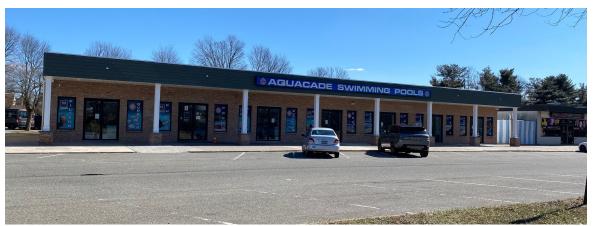

# **200 LEVITTOWN PARKWAY**

Hicksville, New York 11801

### LISTING DATA

**GROUND FLOOR:** 6,000 SF

**BASEMENT:** 6,000 SF

**CEILING HEIGHTS:** 10 FT