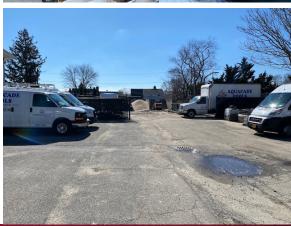

### **FEATURES**

- Industrial building with outside storage
- Ground floor with equipment service area
- Parking for 50 trucks