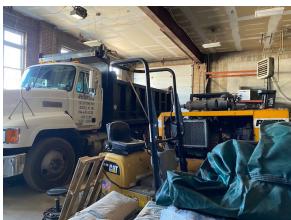

### **FEATURES**

- Industrial building with outside storage
- Ground floor with equipment service area
- Parking for 50 trucks