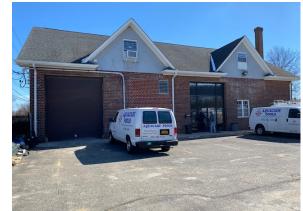

# **109 STEWART AVENUE**

Hicksville, New York 11801

# LISTING DATA

**TOTAL** 

**BUILDING SF:** 5,700 SF

**LAND:** 26,000 SF

PROPERTY TYPE: Office/ Warehouse Building

### **FEATURES**

- Industrial building with outside storage
- Ground floor with equipment service area
- Parking for 50 trucks

# **ASKING PRICE**

\$2,500,000