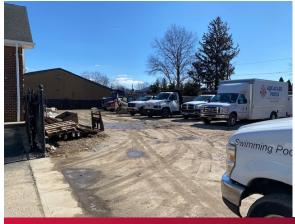

### **FEATURES**

- Industrial building with outside storage
- Ground floor with equipment service area
- Parking for 50 trucks