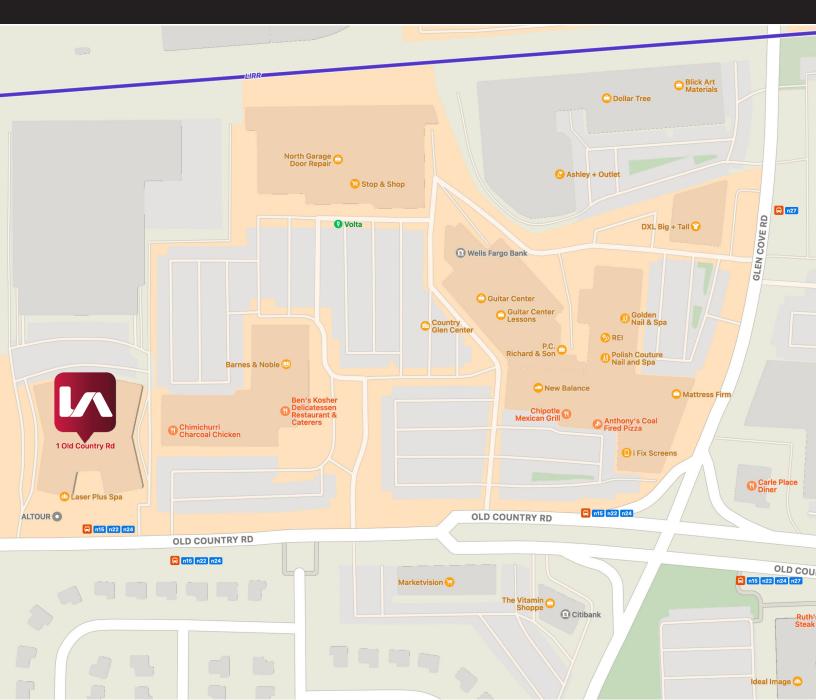

## OLD COUNTRY ROAD

SIGNAGE OPPORTUNITY FOR LARGE USERS

### DIAGONALLY ACROSS FROM THE ROOSEVELT FIELD MALL ONE OF THE MOST PROMINENT MALLS IN THE COUNTRY

- Full Service Café
- Walking Distance To Retailers
- Tremendous Window lines
- COVID Friendly Conference Room
- Attendant Lobby
- Onsite Super
- Gym PODS
- 5:1 Parking Ratio
- Loading Dock
- Onsite Management

NEARBY RESTAURANTS Full-service Deli on promenade level

FOR MORE INFORMATION, PLEASE CONTACT: