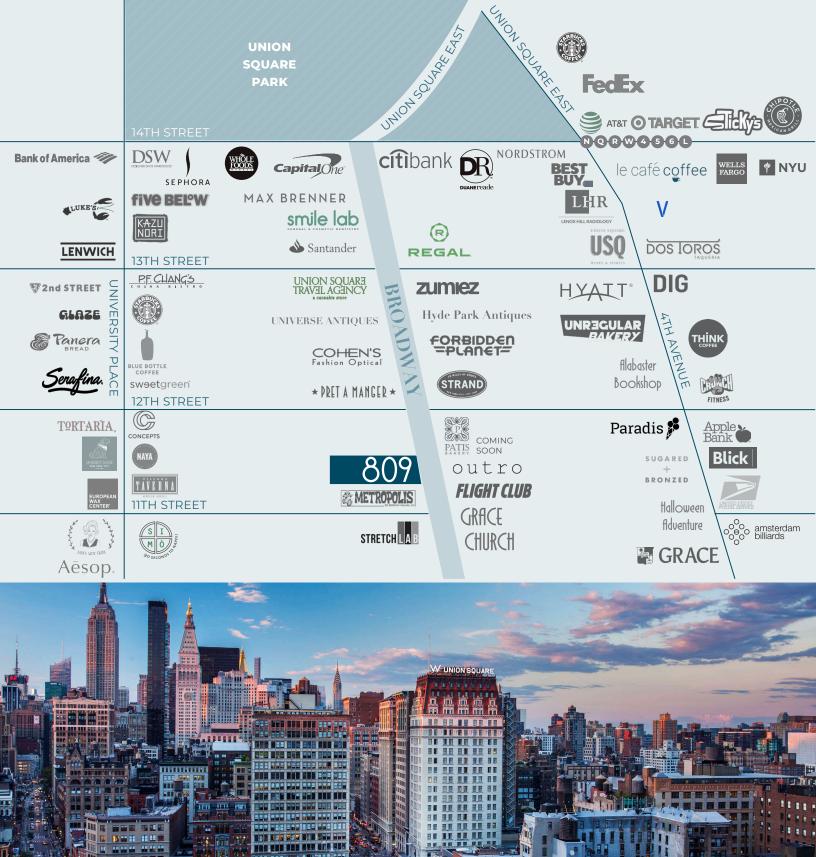

| UPON REQUEST |
|-----------------------------|----------------------|------------------------------------------------------------------|--------------|
| GROUND FLOOR<br>LOWER LEVEL | 3,900 SF<br>1,350 SF | POSSESSION                                                       | IMMEDIATE    |
| CEILING HEIGHT              |                      | TERM                                                             | NEGOTIABLE   |
| GROUND FLOOR<br>LOWER LEVEL | 16'<br>12'           | NEW CENTRAL AC<br>BLACK, IRON VENTING IN PLACE<br>2.5 " GAS LINE |              |
| FRONTAGE                    | 30'                  |                                                                  |              |

## FLOOR PLANS

LOWER LEVEL



## GROUND FLOOR





**CATHERINE O'TOOLE** Executive Managing Director | Principal 212.961.6252 cotoole@lee-associates.com DAVID SCHER Executive Senior Director 646.723.4706 dscher@lee-associates.com STEPHANIE MOORE Executive Senior Director 347.824.9872 smoore@lee-associates.com

All information supplied is from sources deemed reliable and is furnished subject to errors, omissions, modifications, removal of the listing for sale or lease, and to any listing conditions, including the rates and manner of payment of commissions for particular offerings imposed by principals or agreed by this Company, the terms of which are available to principals or duly licensed brokers. Any square footage dimensions set forth are approximate.