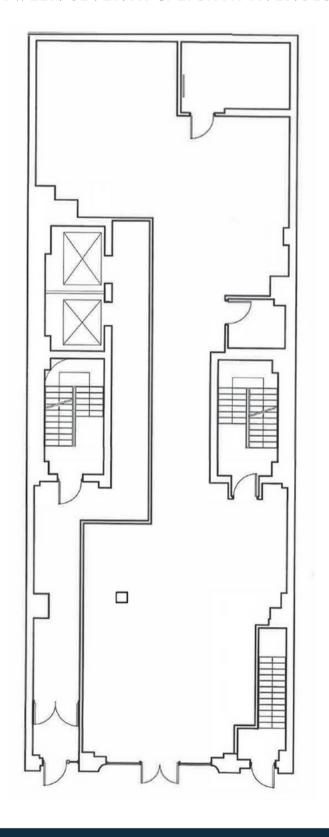

#### **BETWEEN SEVENTH & EIGHTH AVENUES**

SPACE: Ground Floor - 3,000 SF

**ASKING PRICE: Negotiable** 

POSSESSION: Immediate

FRONTAGE 15'

13' CEILING HEIGHT

ALL USES CONSIDERED