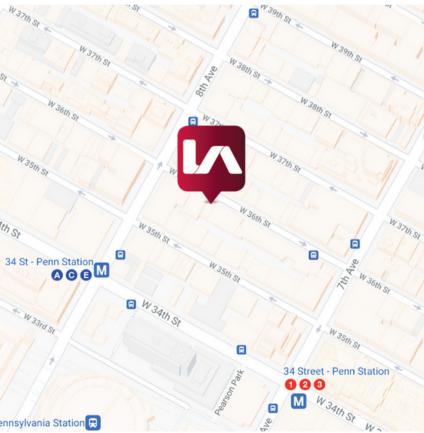

#### **BETWEEN SEVENTH & EIGHTH AVENUES**

SPACE: Ground Floor - 3,000 SF

**ASKING PRICE: Negotiable** 

POSSESSION: Immediate

FRONTAGE 15'

13' CEILING HEIGHT

ALL USES CONSIDERED