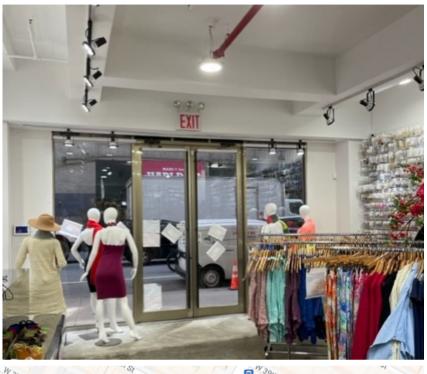

#### **BETWEEN SEVENTH & EIGHTH AVENUES**

SPACE: Ground Floor - 3,000 SF

**ASKING PRICE: Negotiable** 

POSSESSION: Immediate

FRONTAGE 15'

13' CEILING HEIGHT

ALL USES CONSIDERED