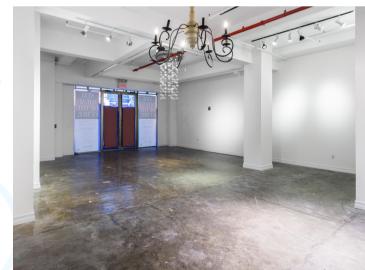

#### **BETWEEN SEVENTH & EIGHTH AVENUES**

SPACE: Ground Floor - 3,000 SF

**ASKING PRICE: Negotiable** 

POSSESSION: Immediate

FRONTAGE 15'

13' CEILING HEIGHT

ALL USES CONSIDERED