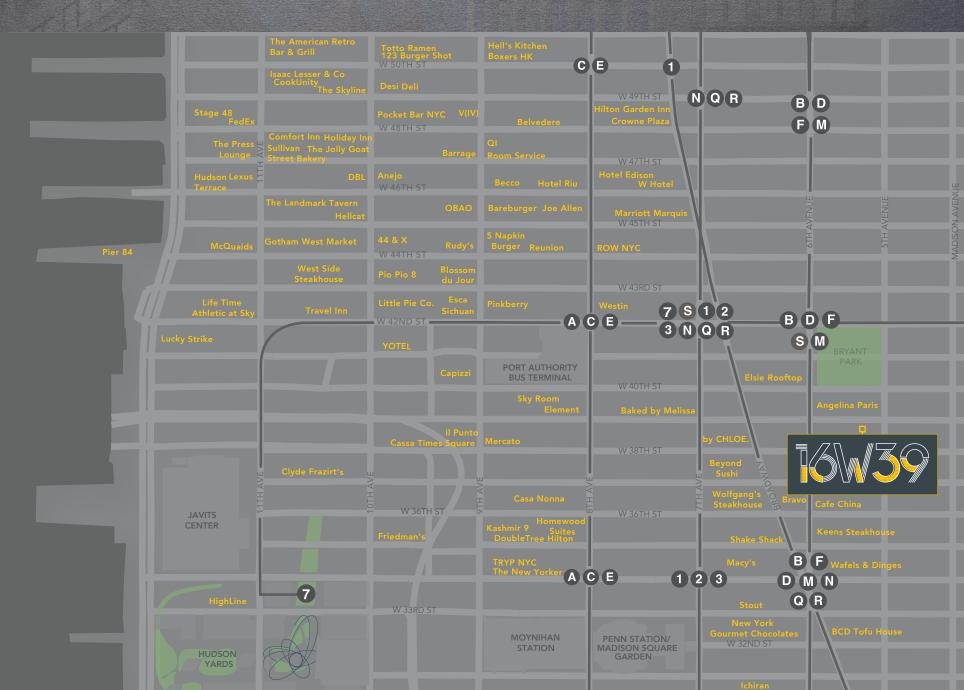

New York | New York

Flagship Retail Opportunity





Ground Floor **3,015 sf**  Ceiling Height 17.5 ft

ADJACENT TO THE AMAZON BUILDING PERFECTLY SUITED FOR THE **"BOUTIQUE"** TENANT BASE







## NEIGHBORHOOD







New York New York

## **CATHERINE O'TOOLE**

Executive Managing Director & Principal 212.961.6252 cotoole@lee-associates.com

## **STEPHANIE MOORE**

Senior Managing Director 347.824.9872 smoore@lee-associates.com

## **DAVID SCHER**

Executive Managing Director 646.723.4706 dscher@lee-associates.com



All information supplied is from sources deemed reliable and is furnished subject to errors, omissions, modifications, removal of the listing for sale or lease, and to any listing conditions, including the rates and manner of payment of commissions for particular offerings imposed by principals or agreed by this Company, the terms of which are available to principals or duly licensed brokers. Any square footage dimensions set forth are approximate.