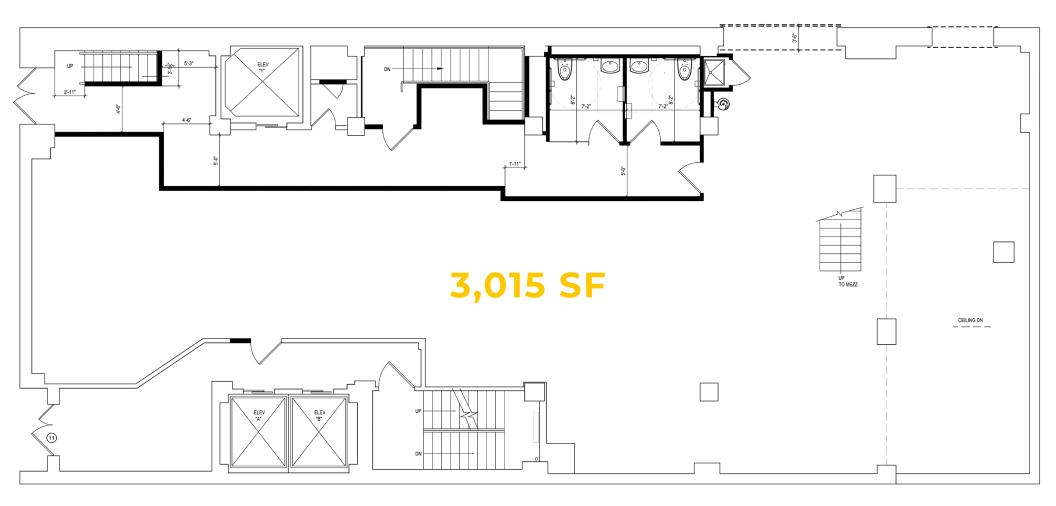

New York | New York

Flagship Retail Opportunity

Ground Floor **3,015 sf**  Ceiling Height 17.5 ft

ADJACENT TO THE AMAZON BUILDING PERFECTLY SUITED FOR THE **"BOUTIQUE"** TENANT BASE