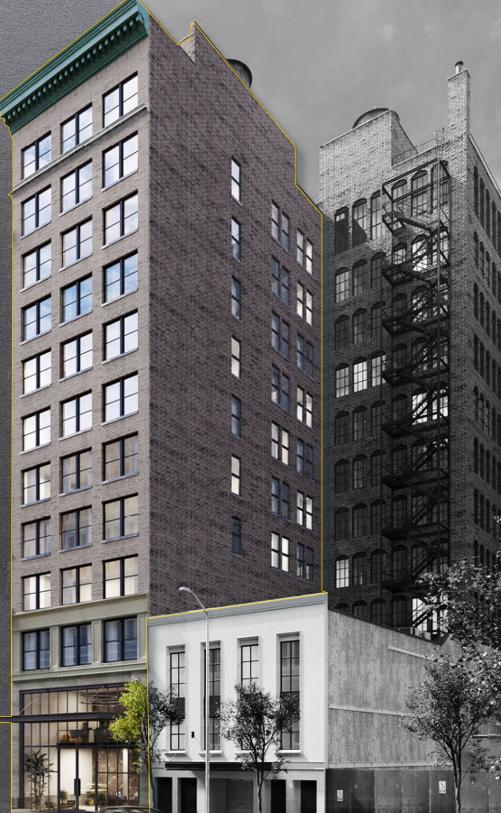

New York | New York

Flagship Retail Opportunity

Ground Floor **3,015 sf**  Ceiling Height 17.5 ft

ADJACENT TO THE AMAZON BUILDING PERFECTLY SUITED FOR THE **"BOUTIQUE"** TENANT BASE