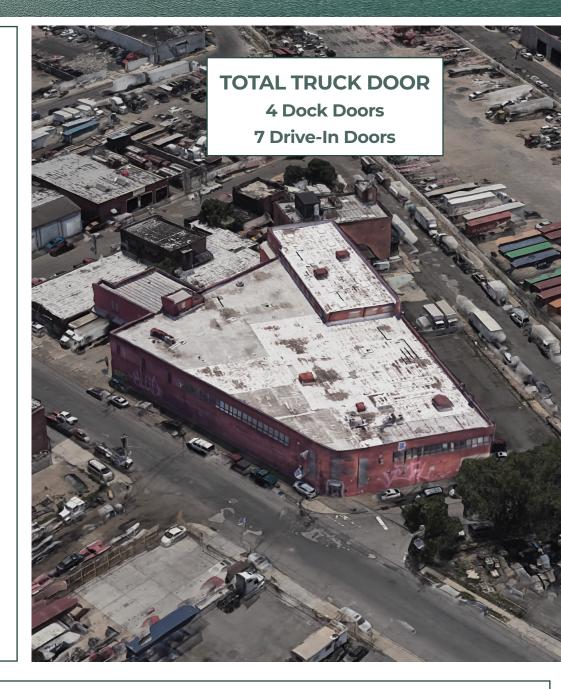

## Entire 1st floor 48,500 SF Vacant | Full Building 86,000 SF

| BLOCK / LOT                 | 2086/1                                                                         |
|-----------------------------|--------------------------------------------------------------------------------|
| SIZE                        | <b>86,000 SF</b><br>1st Floor - <b>48,500 SF</b><br>2nd Floor <b>37,500 SF</b> |
| NUMBER OF BUILDINGS         | 1                                                                              |
| LOT                         | 2.50 AC                                                                        |
| CONDITION                   | Fair                                                                           |
| WALLS                       | Cinderblock / Brick                                                            |
| CEILING HEIGHT              | 14' - 18'                                                                      |
| OFFICE / SUPPORT FACILITIES | 6,000 SF                                                                       |
| RESTROOM FACILITIES         | 2 in Office; 2 in Warehouse                                                    |
| ELECTRICAL POWER            | 180 - 400 AMP 277 - 480                                                        |
| SPRINKLER                   | Yes                                                                            |
| COLUMN SPACING              | 21' × 21'                                                                      |
| TRUCK LOADING               | 4 Dock Doors  <br>7 Drive-In Doors                                             |
| PARKING                     | Fenced 35 Spaces                                                               |
| TAXES                       | \$97,513 Annual<br>\$1.13 PSF                                                  |