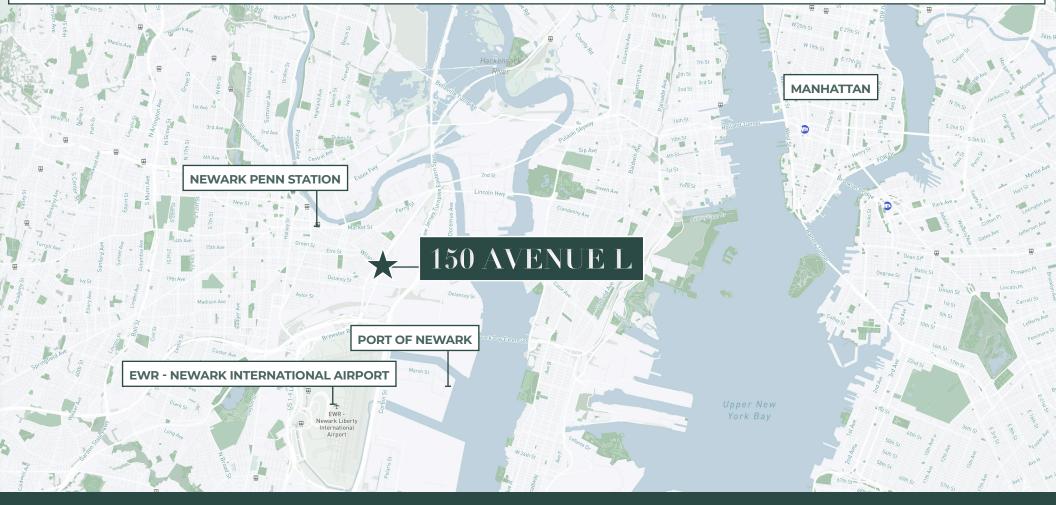

| 2 in Office; 2 in Warehouse                                                    |
| ELECTRICAL POWER            | 180 - 400 AMP 277 - 480                                                        |
| SPRINKLER                   | Yes                                                                            |
| COLUMN SPACING              | 21' × 21'                                                                      |
| TRUCK LOADING               | 4 Dock Doors  <br>7 Drive-In Doors                                             |
| PARKING                     | Fenced 35 Spaces                                                               |
| TAXES                       | \$97,513 Annual<br>\$1.13 PSF                                                  |



### LOCATION | LOCATION | LOCATION



#### LISA ANN POLLAKOWSKI 917.941.2869 Ipollakowski@lee-associates.com

#### **TARANG RAMANI**

201.359.0166 tramani@lee-associates.com