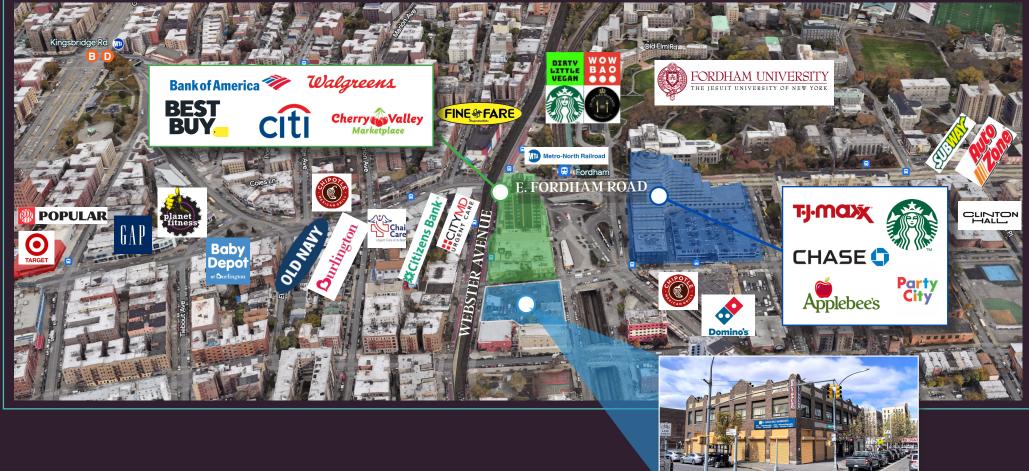

### AVAILABLE FOR LEASE



## **HIGHLIGHTS**

1 BLOCK OFF FORDHAM & WEBSTER **9,000 SF** Former LENOX HILL RADIOLOGY Direct, **LONG-TERM** Lease Available



EAST 189<sup>TH</sup> STREET

# 

# RETAIL MAP



# A CONTRACTOR OF THE SECOND STATES OF THE SECOND STA

WEI Nammography CT Sean Sonography

### **STEVE LORENZO**

12 1 13

PRINCIPAL 845.629.1640 SLORENZO@LEE-ASSOCIATES.COM

### **JEFFREY LOPEZ**

R LENOX HILL RADIOLOGY

Desa Echocardiography X-Ray Vascular Duples

DIRECTOR 646.284.4047 JLOPEZ@LEE-ASSOCIATES.COM



COMMERCIAL REAL ESTATE SERVICES

All information supplied is from sources deemed reliable and is furnished subject to errors, omissions, modifications, removal of the listing for sale or lease, and to any listing conditions, including the rates and manner of payment of commissions for particular offerings imposed by principals or agreed by this Company, the terms of which are available to principals or duly licensed brokers. Any square footage dimensions set forth are approxi