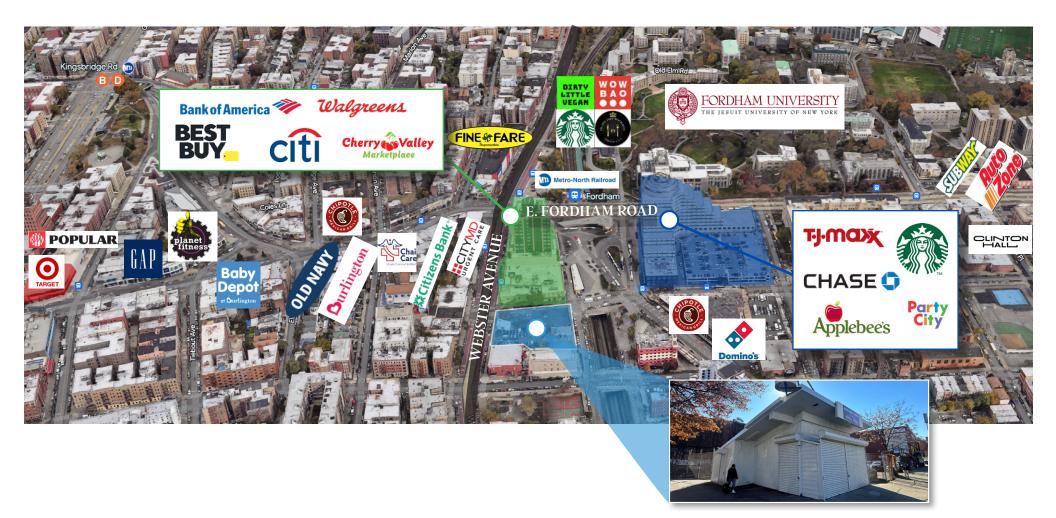

# 2472 WEBSTER AVENUE







## The Opportunity

Lee & Associates is pleased to present the retail leasing or development opportunity for 2472 Webster Avenue, Bronx, NY 10458.

HIGHLY VISIBLE CORNER RETAIL ON WEBSTER AVE

**ONE BLOCK OFF FORDHAM** 

**OUTDOOR SPACE AVAILABLE** 

**ALL USES CONSIDERED** 





2472 Webster Avenue is an **1,000 sf** single-story, and highly visible, corner retail building available for lease.





# **Retail Map**











Ω

\_



## Demographics

|                  | population 61,846                       | households<br>19,584                   |
|------------------|-----------------------------------------|----------------------------------------|
| owner occupied   | renter occupied                         | vacant                                 |
| housing units    | housing units                           | housing units                          |
| 528              | 19,055                                  | 1,274                                  |
| median age 29.6  | AVERAGE<br>HOUSEHOLD INCOME<br>\$48,610 | MEDIAN<br>HOUSEHOLD INCOME<br>\$34,049 |
| AREA MEDIAN      | AVERAGE OWNER                           | MEDIAN OWNER                           |
| HOUSEHOLD INCOME | occupied housing