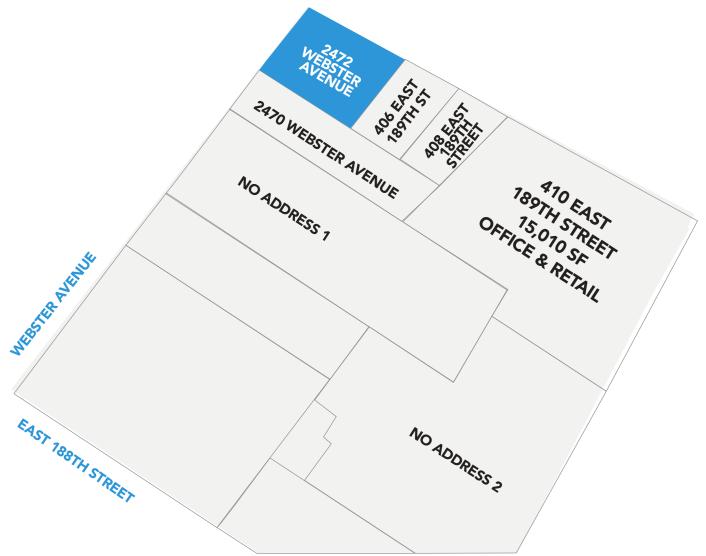

OUSEHOLD INCOME<br>\$34,049 |
| AREA MEDIAN      | AVERAGE OWNER                           | MEDIAN OWNER                           |
| HOUSEHOLD INCOME | occupied housing                        | OCCUPIED HOUSING                       |
| 2022-2027 TREND  | value                                   | VALUE                                  |
| 2.87%            | \$552,114                               | \$492,632                              |





#### 2472 Webster Avenue 1,000 SF SINGLE STORY, CORNER RETAIL BUILDING FOR LEASE

#### **PROPERTY INFO**

| Block & lot            | 03032-0029 |
|------------------------|------------|
| Zoning districts       | C4-5X i    |
| <b>Residential FAR</b> | 5          |
| Commercial FAR         | 4          |
| Unused FAR             | 6,968      |





# 2472 WEBSTER AVENUE

FOR MORE INFORMATION, PLEASE CONTACT EXCLUSIVE AGENTS:

#### STEVE LORENZO

PRINCIPAL 845.629.1640 SLORENZO@LEE-ASSOCIATES.COM JLOPEZ@LEE-ASSOCIATES.COM

#### **JEFFREY LOPEZ**

DIRECTOR 646.284.4047



All information supplied is from sources deemed reliable and is furnished subject to errors, omissions, modifications, removal of the listing for sale or lease, and to any listing conditions, including the rates and manner of payment of commissions for particular offerings imposed by principals or agreed by this Company, the terms of which are available to principals or duly licensed brokers. Any square footage dimensions set forth are approximate.