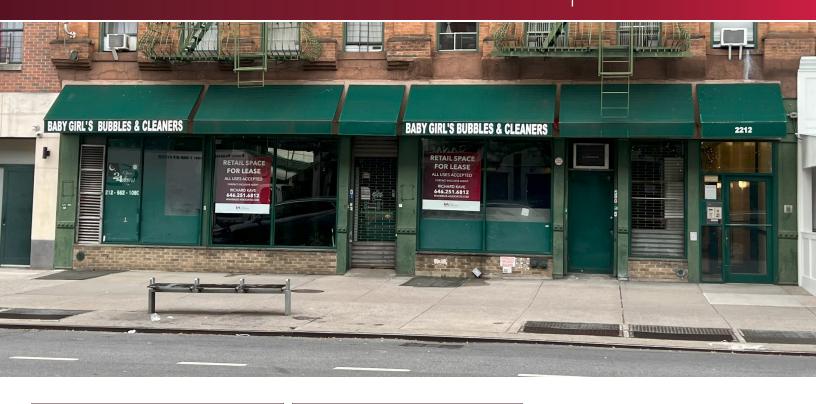

# 2212 FREDERICK DOUGLASS BLVD

## AVAILABLE FOR IMMEDIATE OCCUPANCY

#### **HIGHLIGHTS**

- » FIRST TIME AVAILABLE IN 20 YEARS
- » IN THE HEART OF HARLEM'S RESTAURANT ROW
- » 7 DAY FOOT TRAFFIC
- » AWNING SIGNAGE IN PLACE
- » 3 BLOCKS TO THE B/C TRAIN AT 116TH STREET. M10 BUS IN FRONT