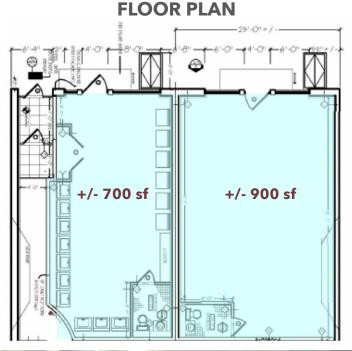

### NOTABLE NEIGHBORS (WITHIN 1 BLOCK)

- » CHASE BANK
- » LIDL MARKET
- » STARBUCKS
- ROSA'S PIZZA
- » UPS STORE
- » VINITERIA
- » DES AMBASSADES
- » VISTASITE EYECARE

| Size                  | +/- 1,600 SF Ground Floor<br>plus Storage Basement |
|-----------------------|----------------------------------------------------|
| Ceiling<br>Heights    | 12'2 Slab to Slab                                  |
| Frontage              | 44' of Storefront and 50' of awning/signage        |
| Electric              | 400 amps                                           |
| Gas                   | Available                                          |
| Divisions<br>Possible | (see floor plan)                                   |