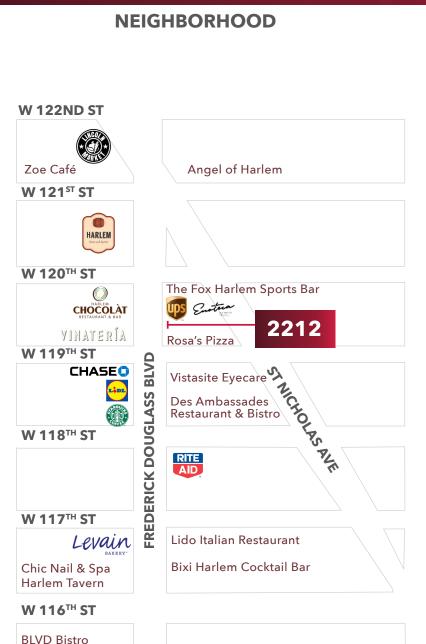

### NOTABLE NEIGHBORS (WITHIN 1 BLOCK)

- » CHASE BANK
- » LIDL MARKET
- » STARBUCKS
- ROSA'S PIZZA
- » UPS STORE
- » VINITERIA
- » DES AMBASSADES
- » VISTASITE EYECARE

| Size                  | +/- 1,600 SF Ground Floor<br>plus Storage Basement |
|-----------------------|----------------------------------------------------|
| Ceiling<br>Heights    | 12'2 Slab to Slab                                  |
| Frontage              | 44' of Storefront and 50' of awning/signage        |
| Electric              | 400 amps                                           |
| Gas                   | Available                                          |
| Divisions<br>Possible | (see floor plan)                                   |