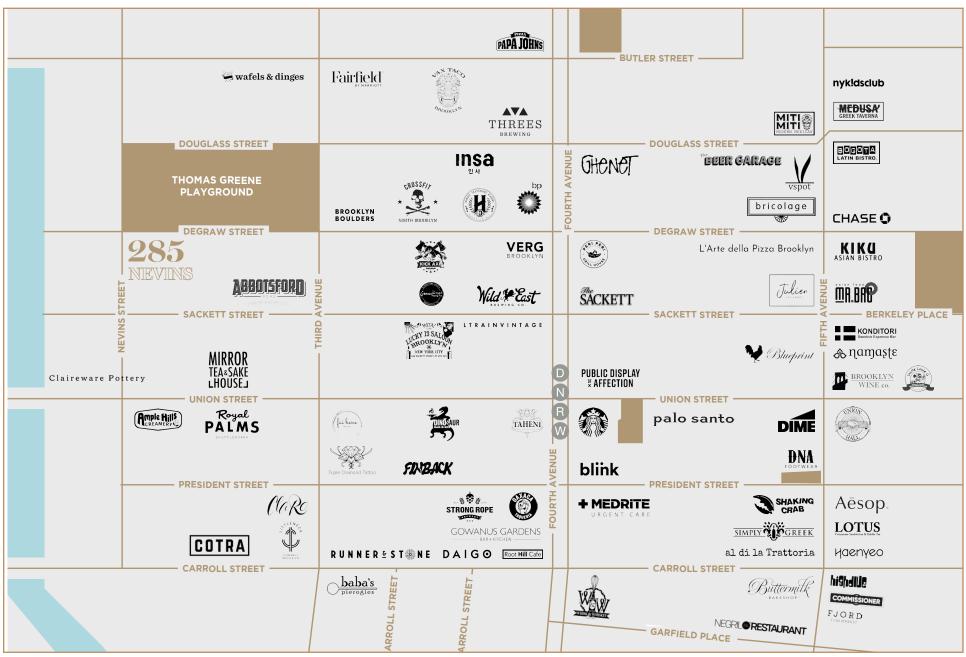

# 285 NEVINS

GOWANUS BROOKLYN



### 285 NEVINS

#### **Corner of Sackett St and Nevins**

Ground Floor 1,600 SF Lower Level 800 SF

**New Storefront Windows** 

**Electrical Upgrades** 

**Street Side Seating** 

Current layout is for 66 people with additional Outdoor Patio Seating for 22

The Space has venting for both solid fuel and gas cooking

The Corner is centered in Gowanus rezoning

4,000 New Residential Units expected by 2026 and over 8,500 units by 2035







### **NEIGHBORHOOD**





## 285 NEVINS

GOWANUS BROOKLYN

for more information, please contact exclusive broke

Jeffrey Lopez
Director

Director 646.284.4047 jlopez@lee-associates.com





All information supplied is from sources deemed reliable and is furnished subject to errors, omissions, modifications, removal of the listing for sale or lease, and to any listing conditions, including the rates and manner of payment of commissions for particular offerings imposed by principals or agreed by this Company, the terms of which are available to principals or duly licensed brokers. Any square footage dimensions set forth are approximate.