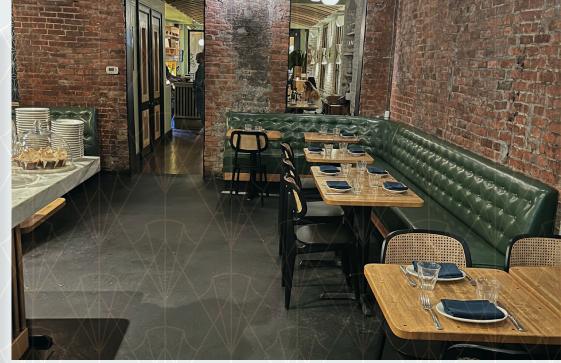

#### **Corner of Sackett St and Nevins**

Ground Floor 1,600 SF Lower Level 800 SF

**New Storefront Windows** 

**Electrical Upgrades** 

**Street Side Seating** 

Current layout is for 66 people with additional Outdoor Patio Seating for 22

The Space has venting for both solid fuel and gas cooking

The Corner is centered in Gowanus rezoning

4,000 New Residential Units expected by 2026 and over 8,500 units by 2035