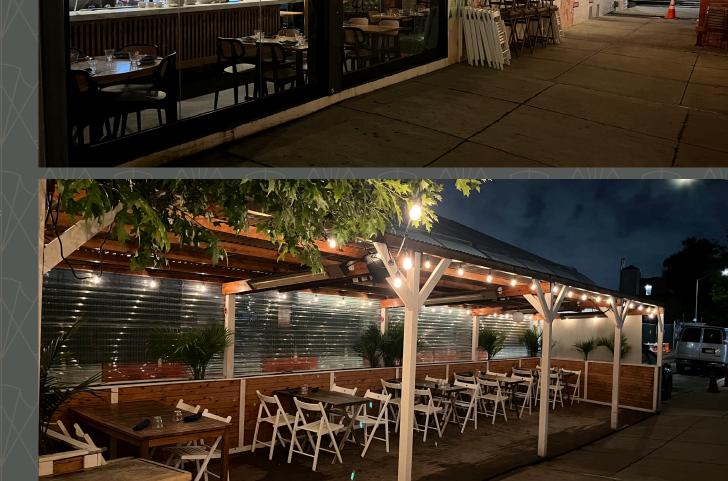

#### **Corner of Sackett St and Nevins**

Ground Floor 1,600 SF Lower Level 800 SF

**New Storefront Windows** 

**Electrical Upgrades** 

**Street Side Seating** 

Current layout is for 66 people with additional Outdoor Patio Seating for 22