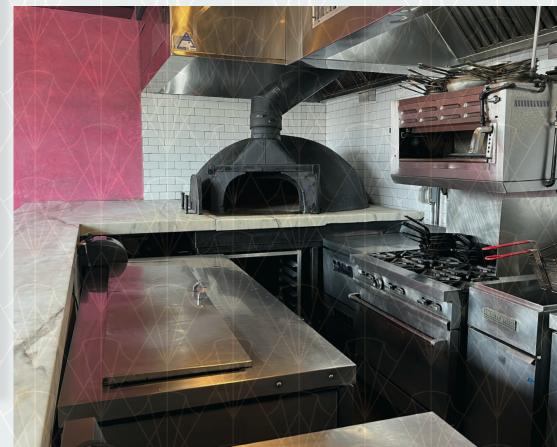

The Space has venting for both solid fuel and gas cooking

The Corner is centered in Gowanus rezoning

4,000 New Residential Units expected by 2026 and over 8,500 units by 2035