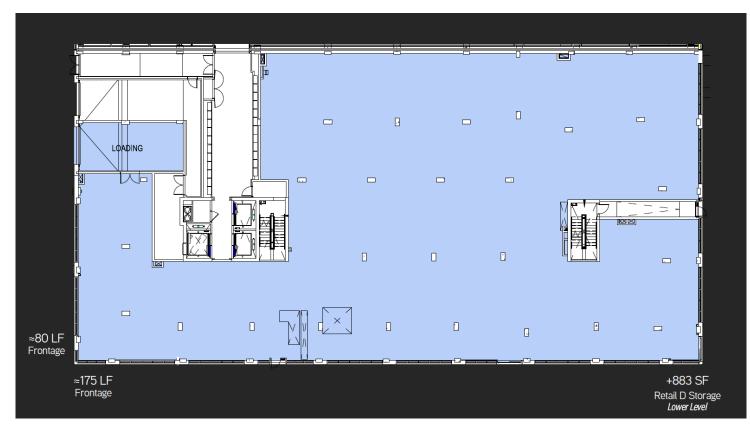

WEST 207TH STREET

- 16,400 SF Corner Market
- 5,100 SF of lower level storage space with direct access through an elevator
- Customized for market use and led through the NYC FRESH program
- Direct loading through a dedicated dock on 206th Street
- On-Site Parking
- Large signage opportunities withamazing vehicular and pedestrian tra con 207th Street at the foot of the 207th Street Bridge