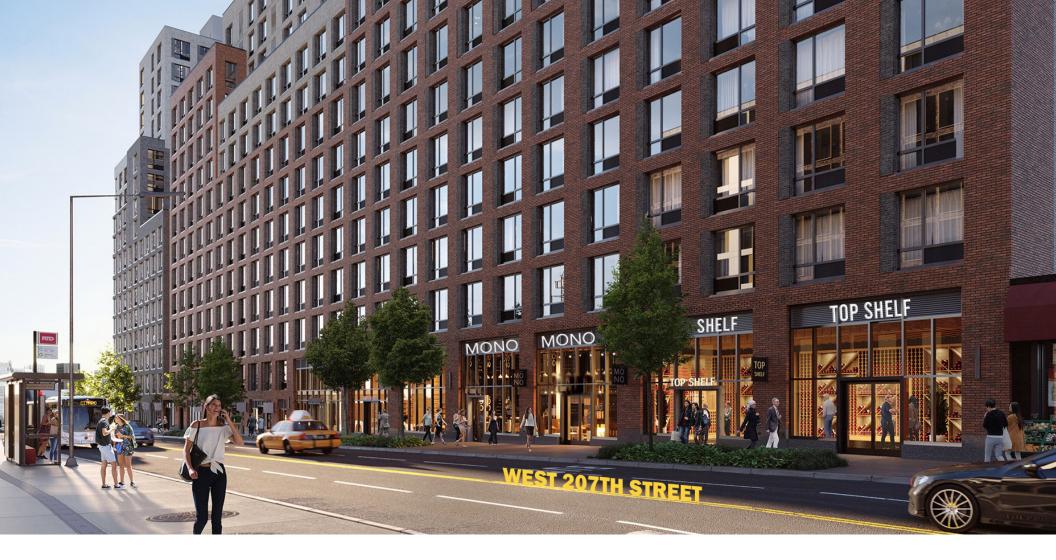

WEST 207TH STREET

- 16,400 SF Corner Market
- 5,100 SF of lower level storage space with direct access through an elevator
- Customized for market use and led through the NYC FRESH program
- Direct loading through a dedicated dock on 206th Street
- On-Site Parking
- Large signage opportunities withamazing vehicular and pedestrian tra con 207th Street at the foot of the 207th Street Bridge