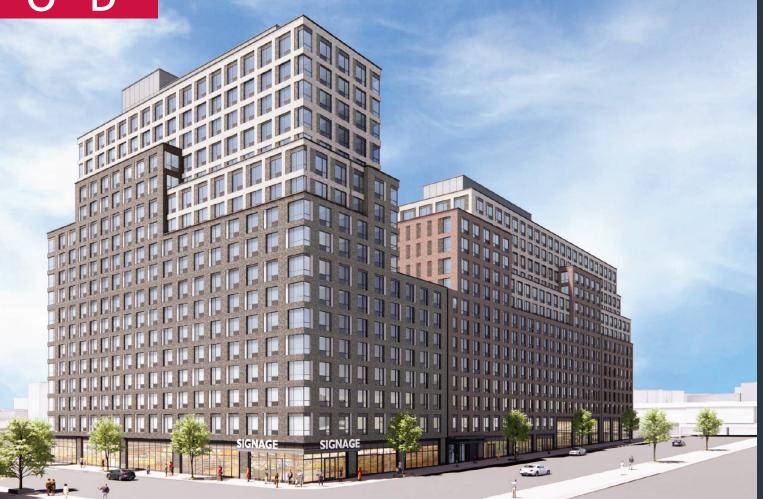

# 410<sup>207</sup>

RARE OPPORTUNITY IN NEW YORK'S NEXT EMERGING NEIGHBORHOOD

MSquared

- 100′ from the **1** Subway train
- Directly adjacent to MTA bus stop
- On-site Parking
- Customized for cooking use with access to kitchen exhaust or louvers for precipitators
- Double-height Storefronts with up to 18' ceilings
- Direct access to storage space on the lower level
- Residential building above will include 700 units
- Surrounding buildings will bring an additional 1,000 units online in 2025

WEST 207TH STREET

- 16,400 SF Corner Market
- 5,100 SF of lower level storage space with direct access through an elevator
- Customized for market use and led through the NYC FRESH program
- Direct loading through a dedicated dock on 206th Street
- On-Site Parking
- Large signage opportunities withamazing vehicular and pedestrian tra con 207th Street at the foot of the 207th Street Bridge