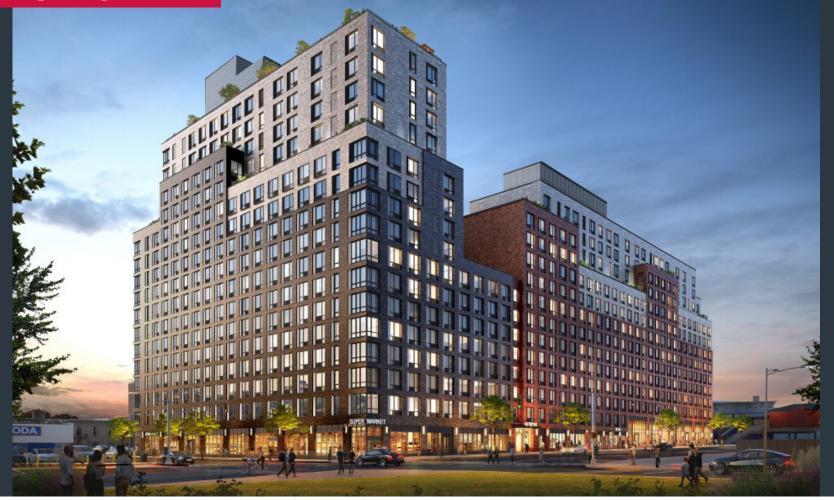

# 410<sup>207</sup>

RARE OPPORTUNITY IN NEW YORK'S NEXT EMERGING NEIGHBORHOOD

MSquared

- 100′ from the **1** Subway train
- Directly adjacent to MTA bus stop
- On-site Parking
- Customized for cooking use with access to kitchen exhaust or louvers for precipitators
- Double-height Storefronts with up to 18' ceilings
- Direct access to storage space on the lower level
- Residential building above will include 700 units
- Surrounding buildings will bring an additional 1,000 units online in 2025