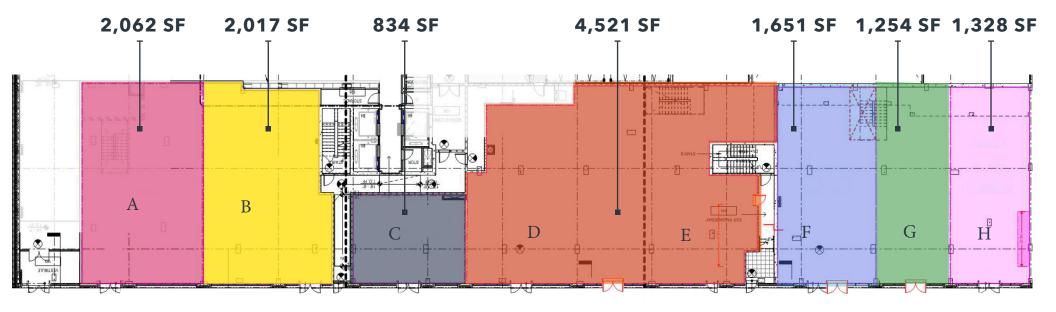

WEST 207TH STREET

- 16,400 SF Corner Market
- 5,100 SF of lower level storage space with direct access through an elevator
- Customized for market use and led through the NYC FRESH program
- Direct loading through a dedicated dock on 206th Street
- On-Site Parking
- Large signage opportunities withamazing vehicular and pedestrian tra con 207th Street at the foot of the 207th Street Bridge