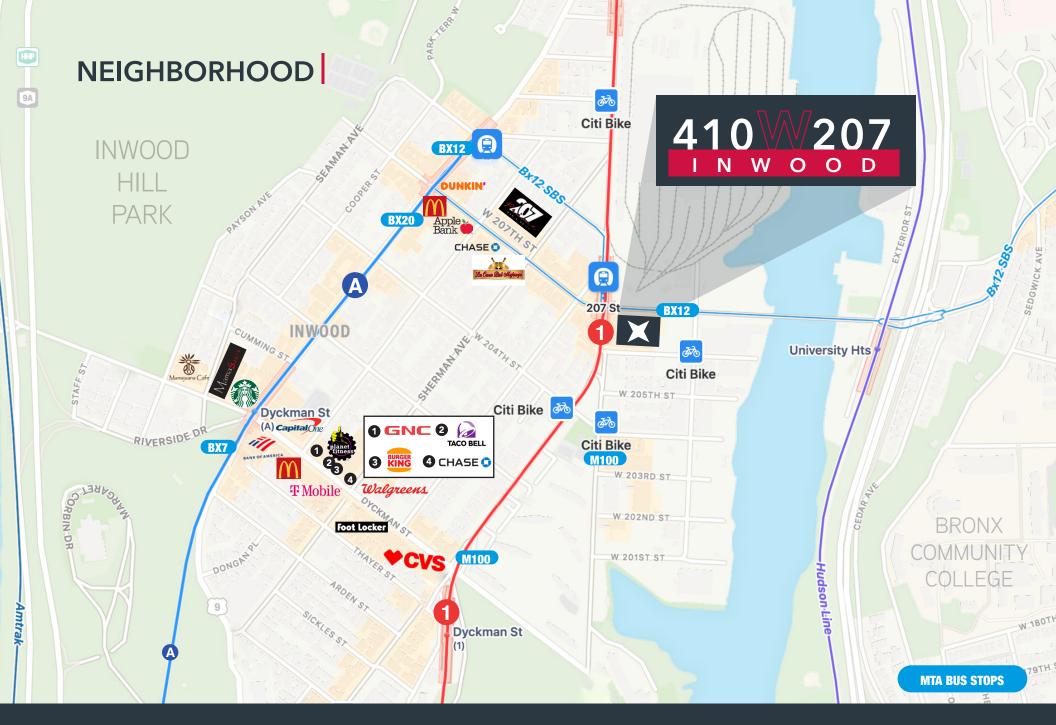

# 410<sup>207</sup>

RARE OPPORTUNITY IN NEW YORK'S NEXT EMERGING NEIGHBORHOOD

MSquared

- 100′ from the **1** Subway train
- Directly adjacent to MTA bus stop
- On-site Parking
- Customized for cooking use with access to kitchen exhaust or louvers for precipitators
- Double-height Storefronts with up to 18' ceilings
- Direct access to storage space on the lower level
- Residential building above will include 700 units
- Surrounding buildings will bring an additional 1,000 units online in 2025