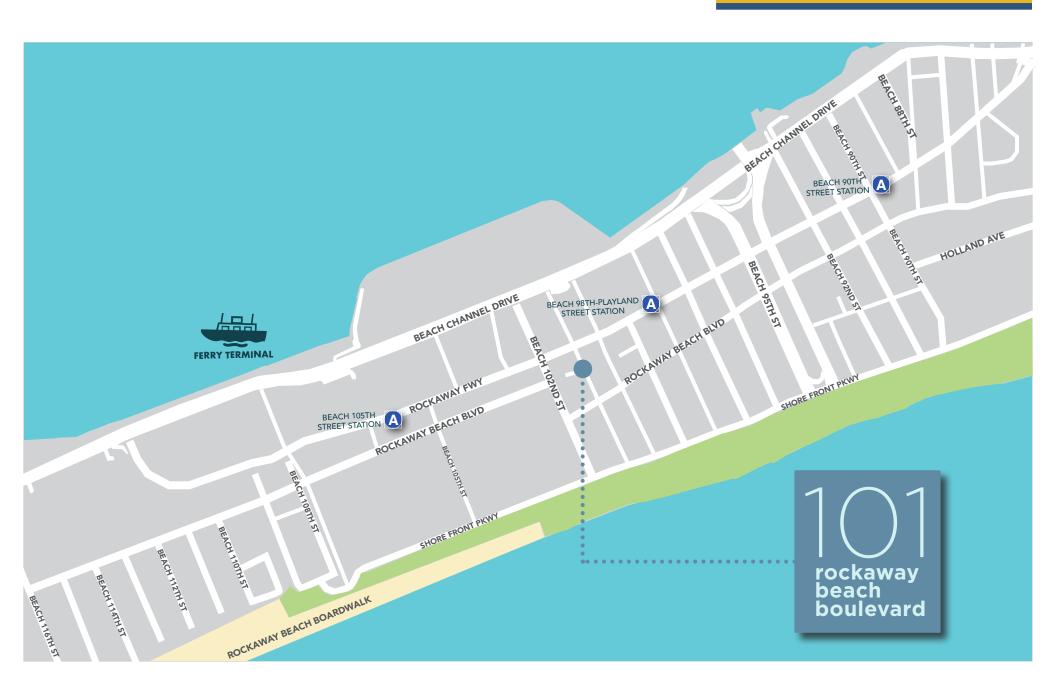

# **AREA MAP**

### LOCATION:

- Half block from Rockaway Beach Boardwalk.
- One block from A-train