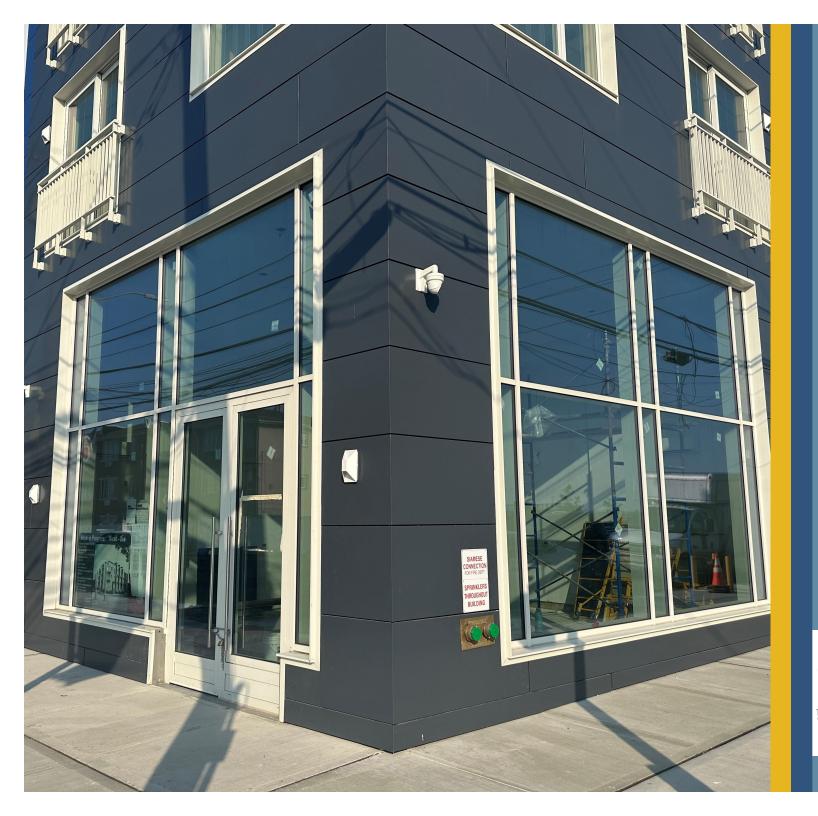

### **SPACE DESCRIPTION:**

- Highly visible corner
- 750 sf ground floor retail with 55' of frontage
- Brand new construction delivered in warm white box condition

### **CEILING HEIGHT:**

• Double height ceilings and storefront windows

### LOCATION:

- Half block from Rockaway Beach Boardwalk.
- One block from A-train