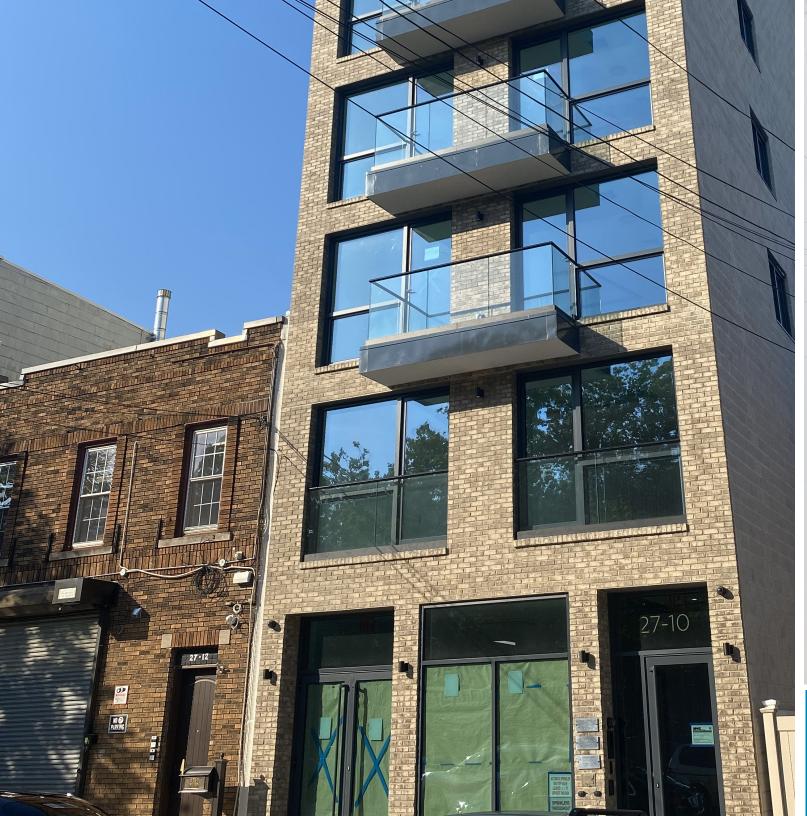

FRONTAGE 20 Feet

CEILING HEIGHT 15 FT

- New Construction
- Ideal for Commissary Use
- Skylight in Rear of Space
- Facing Dutch Kills Playground

VENTING POSSIBLE  $\bigcirc$ 

HIGHLY VISIBLE

SPACE IS IN WHITE-BOX CONDITION