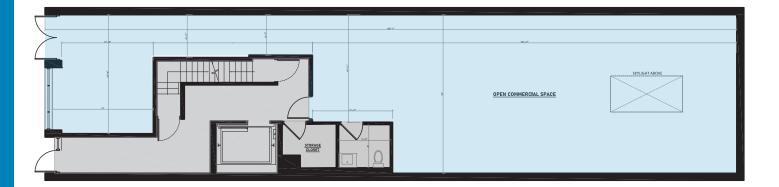

FRONTAGE 20 Feet

CEILING HEIGHT 15 FT

- New Construction
- Ideal for Commissary Use
- Skylight in Rear of Space
- Facing Dutch Kills Playground

VENTING POSSIBLE  $\bigcirc$ 

HIGHLY VISIBLE

SPACE IS IN WHITE-BOX CONDITION