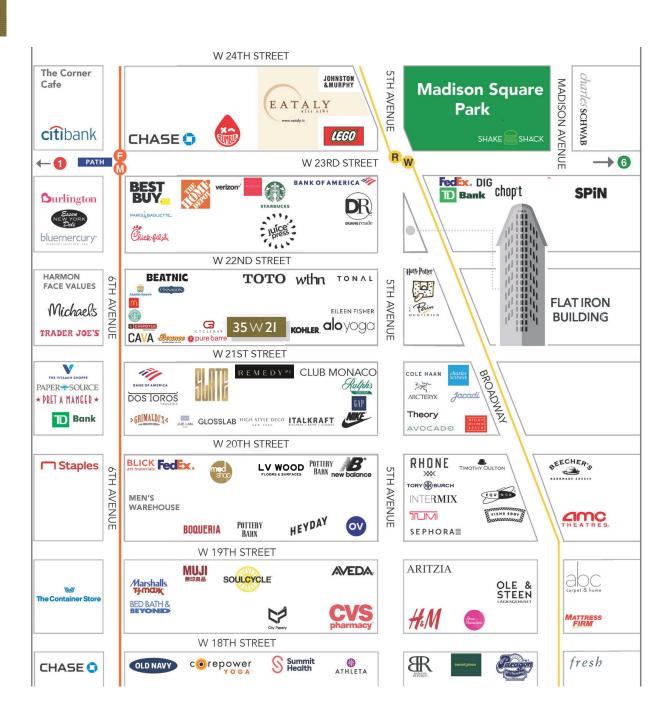

## THE RETAIL AT

# 35 WEST 21<sup>ST</sup>

BETWEEN FIFTH AND SIXTH AVENUES



PRIME CHELSEA



# THE RETAIL AT 35 WEST 21ST BETWEEN FIFTH AND SIXTH AVENUES

## THE DETAILS

**SIZE** 2,706 SF

FRONTAGE 41 FEET

**CEILING HEIGHT** 15 FEET

### **COMMENTS**

- STRONG FLATIRON SIDE STREET W/ EXCELLENT CO-TENANCY
- POSSESSION OCTOBER I, 2023
- FULLY BUILT-OUT SALON SPACE
- CURRENTLY "DREAMDRY"
- LIMITED COLUMNS
- AT THE BASE OF A 108 UNIT LUXURY RESIDENTIAL BUILDING
- ALL NON-VENTED USES CONSIDERED



WEST 21<sup>ST</sup> STREET



# THE RETAIL AT 35 WEST 21ST BETWEEN FIFTH AND SIXTH AVENUES

## **NEIGHBORHOOD**



27,142,143

COMBINED ANNUAL RIDERSHIP







PATH





# THE RETAIL AT 35 WEST 21<sup>ST</sup>

BETWEEN FIFTH AND SIXTH AVENUES

#### **BRAD SCHWARZ**

EXECUTIVE MANAGING DIRECTOR & PRINCIPAL 212.776.1290
BSCHWARZ@LEE-ASSOCIATES.COM

#### **JP SUTRO**

EXECUTIVE MANAGING DIRECTOR 212.776.1274 JSUTRO@LEE-ASSOCIATES.COM

#### **OLIVIA HWANG**

SENIOR MANAGING DIRECTOR 212.776.1238 OHWANG@LEE-ASSOCIATES.COM



All information supplied is from sources deemed reliable and is furnished subject to errors, omissions, modifications, removal of the listing for sale or lease, and to any listing conditions, including the rates and manner of payment of commissions for particular offerings imposed by principals or agreed by this Company, the terms of which are available to principals or duly licensed brokers. Any square footage dimensions set forth are ap