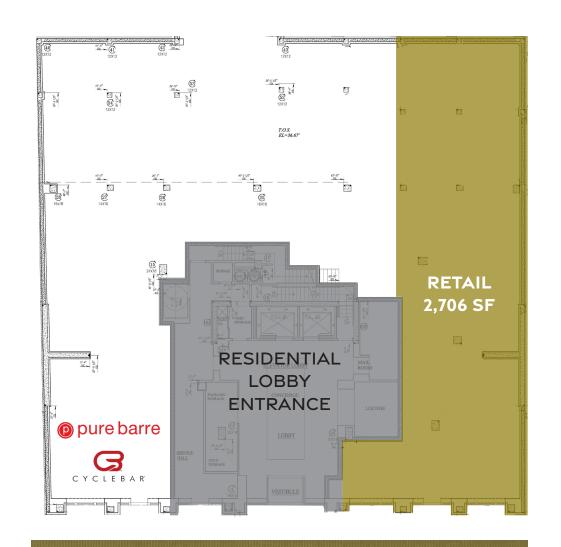

## THE DETAILS

**SIZE** 2,706 SF

FRONTAGE 41 FEET

**CEILING HEIGHT** 15 FEET

### **COMMENTS**

- STRONG FLATIRON SIDE STREET W/ EXCELLENT CO-TENANCY
- POSSESSION OCTOBER I, 2023
- FULLY BUILT-OUT SALON SPACE
- CURRENTLY "DREAMDRY"
- LIMITED COLUMNS
- AT THE BASE OF A 108 UNIT LUXURY RESIDENTIAL BUILDING
- ALL NON-VENTED USES CONSIDERED