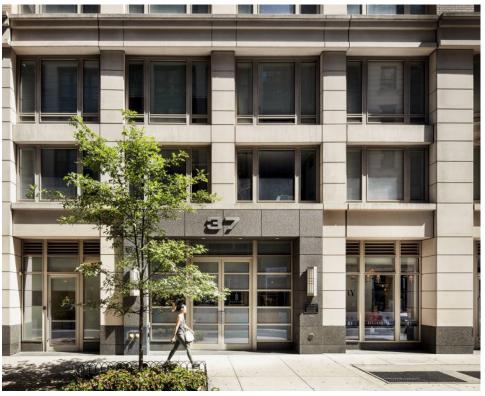

# THE RETAIL AT 35 WEST 21ST BETWEEN FIFTH AND SIXTH AVENUES

## THE DETAILS

**SIZE** 2,706 SF

FRONTAGE 41 FEET

**CEILING HEIGHT** 15 FEET

### **COMMENTS**

- STRONG FLATIRON SIDE STREET W/ EXCELLENT CO-TENANCY
- POSSESSION OCTOBER I, 2023
- FULLY BUILT-OUT SALON SPACE
- CURRENTLY "DREAMDRY"
- LIMITED COLUMNS
- AT THE BASE OF A 108 UNIT LUXURY RESIDENTIAL BUILDING
- ALL NON-VENTED USES CONSIDERED