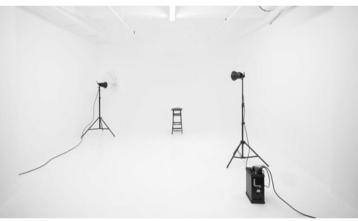

**3,200 SF** SIZE

FLEXIBLE TERM

WITHHELD PRICE DIRECT

LEASE

Built Showroom, photo studio, and creative space.

#### **SPACE FEATURES:**

- Direct Elevator Exposure,
- Natural Light, 40' of windows,
- Private Restrooms,
- Accent Lighting
- HVAC
- Hardwood flooring
- Large oak doors
- White backdrop
- · High ceilings