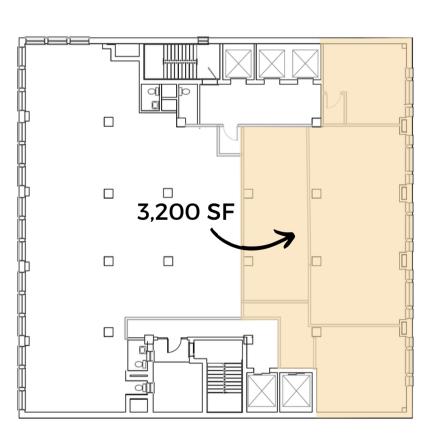

**3,200 SF** SIZE

FLEXIBLE TERM

WITHHELD PRICE DIRECT

LEASE

Built Showroom, photo studio, and creative space.

#### **SPACE FEATURES:**

- Direct Elevator Exposure,
- Natural Light, 40' of windows,
- Private Restrooms,
- Accent Lighting
- HVAC
- Hardwood flooring
- Large oak doors
- White backdrop
- · High ceilings