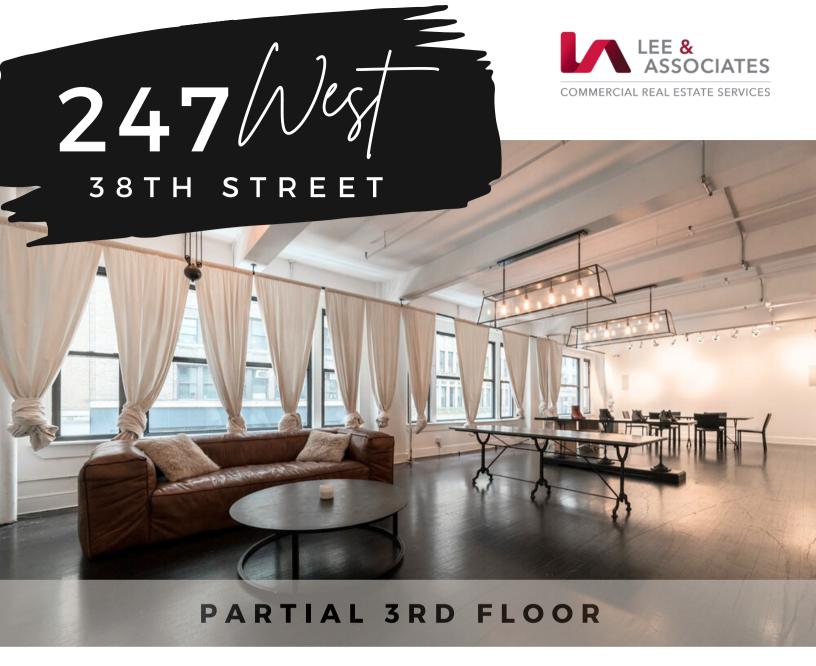

**3,200 SF** SIZE

FLEXIBLE TERM

WITHHELD PRICE DIRECT

LEASE

Built Showroom, photo studio, and creative space.

#### **SPACE FEATURES:**

- Direct Elevator Exposure,
- Natural Light, 40' of windows,
- Private Restrooms,
- Accent Lighting
- HVAC
- Hardwood flooring
- Large oak doors
- White backdrop
- · High ceilings