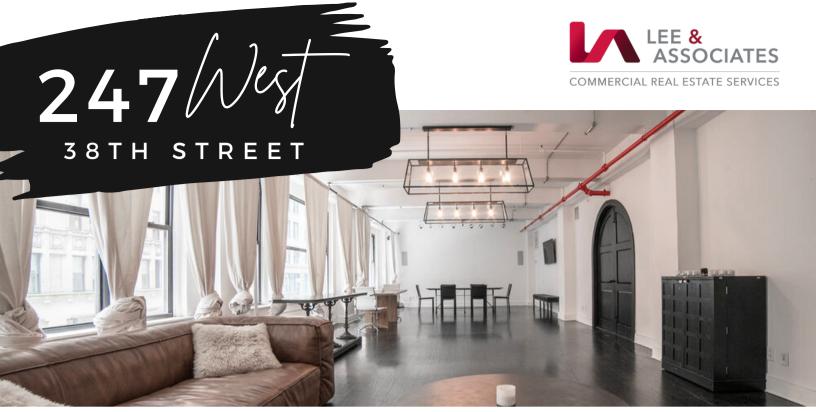

**3,200 SF** SIZE

FLEXIBLE TERM

WITHHELD PRICE DIRECT

LEASE

Built Showroom, photo studio, and creative space.

#### **SPACE FEATURES:**

- Direct Elevator Exposure,
- Natural Light, 40' of windows,
- Private Restrooms,
- Accent Lighting
- HVAC
- Hardwood flooring
- Large oak doors
- White backdrop
- · High ceilings