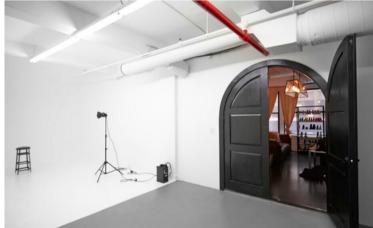

**3,200 SF** SIZE

FLEXIBLE TERM

WITHHELD PRICE DIRECT

LEASE

Built Showroom, photo studio, and creative space.

#### **SPACE FEATURES:**

- Direct Elevator Exposure,
- Natural Light, 40' of windows,
- Private Restrooms,
- Accent Lighting
- HVAC
- Hardwood flooring
- Large oak doors
- White backdrop
- · High ceilings