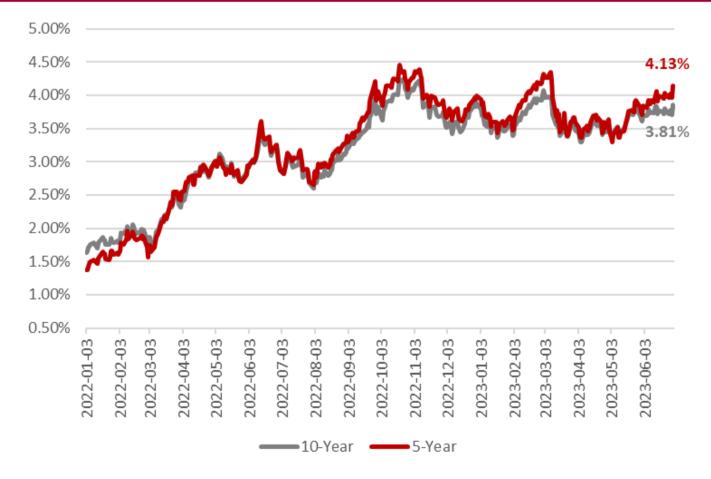

## U.S. TREASURY SECURITIES AT 5 & 10-YEAR CONSTANT MATURITY, DAILY

Report Sources: U.S. Census Bureau, BLS, St. Louis FRED, MTA, STR, Bureau of Economic Analysis, NYSDOL. Labor and retail metrics reflect seasonally adjusted values.