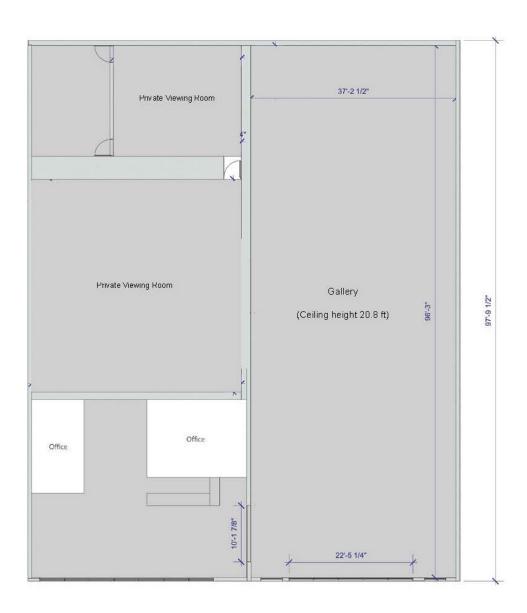

|  |
| GROSS SQ. FT.     | 7,940                                                                           |  |
| FLOORS            | Ground                                                                          |  |
|                   |                                                                                 |  |
| TAX CLASS         | 4                                                                               |  |
| REAL ESTATE TAXES | \$263, 537                                                                      |  |



- Located directly under the High Line, one of New York City's most popular attractions to locals and tourists alike
- Delivered vacant, allowing for immediate possession for tenants, users, or investors





# **FLOOR PLAN**

**GROUND FLOOR** 





# **FLOOR PLAN**

**AERIAL** 





# **PHOTOS**







# **NEIGHBORHOOD MAP**

#### **GALLERIES IN THE AREA**

- 1. JACK SHAIMAN GALLERY
- 2. KIM FOSTER GALLERY
- 3. DAVID ZWIRNER GALLERY
- 4. ELIZABETH DEE GALLERY
- 5. SKARSTEDT GALLERY
- 6. PAULA COOPER GALLERY
- 6. PAULA COOPER GALLER
- 7. GLADSTONE GALLERY
- 8. GAGOSIAN GALLERY
- 9. PAULA COOPER GALLERY II
- 10. TANYA BONAKDAR GALLERY
- 11 7ACH FELIER GALLER

- 12. SIKKEMA JENKINS & CO GALLERY 24. ASYA GEISBERG GALLERY
- 13, 14. MATTHEW MARKS GALLERY
- 15. SILAS SEANDAL GALLERY
  16. ANDREW KREPS GALLERY
- 17. KLEIN SUN GALLERY
- 18. YANCEY RICHARDSON GALLERY
- 19. DENISE COREY GALLERY
- 20. VISIO DELL' ARTE
- 21. THE CURATOR GALLERY
- 22. JONATHAN LEVINE GALLERY
- 23. DE BUCK GALLER

- 24. ASYA GEISBERG GALLERY 25. HIXENBAUGH ACIE