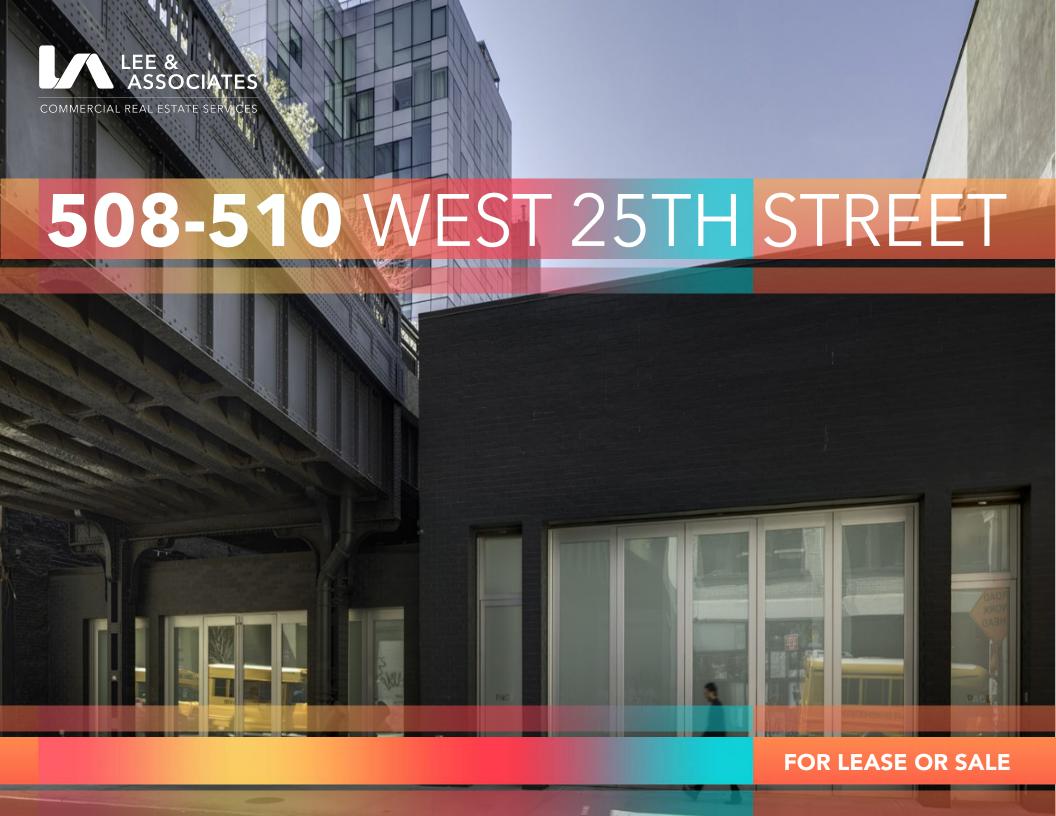

## **EXECUTIVE SUMMARY**

**Lee & Associates NYC** is pleased to present exclusively for lease or sale the retail space located at 508-510 West 25th Street (the "Property"). Situated directly below the High Line, the Property is located at the epicenter of one of New York City's most prominent submarkets in terms of culture and nightlife: West Chelsea. Known for its art galleries, trendy restaurants, and stunning waterfront views, West Chelsea is a popular destination for both tourists and locals alike. The submarket has become a hub for live, work and leisure destinations and is an all-encompassing neighborhood providing residents access to every aspect of life.

The Property spans approximately 7,940 square feet between the two lots and is currently built out as gallery space. Delivered vacant, tenants, an owner-user, or investor will be able to utilize the space immediately to create an iconic location that allows for a multitude of potential uses.