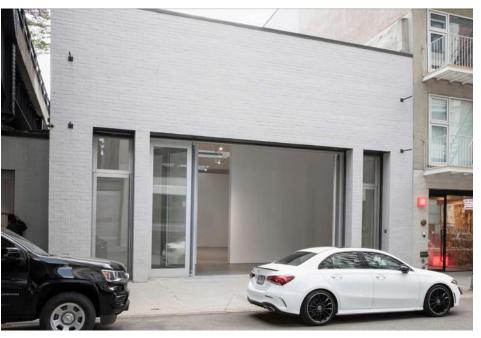

## **EXECUTIVE SUMMARY**

**Lee & Associates NYC** is pleased to present exclusively for lease or sale the retail space located at 508-510 West 25th Street (the "Property"). Situated directly below the High Line, the Property is located at the epicenter of one of New York City's most prominent submarkets in terms of culture and nightlife: West Chelsea. Known for its art galleries, trendy restaurants, and stunning waterfront views, West Chelsea is a popular destination for both tourists and locals alike. The submarket has become a hub for live, work and leisure destinations and is an all-encompassing neighborhood providing residents access to every aspect of life.

The Property spans approximately 7,940 square feet between the two lots and is currently built out as gallery space. Delivered vacant, tenants, an owner-user, or investor will be able to utilize the space immediately to create an iconic location that allows for a multitude of potential uses.

- Located directly under the High Line, one of New York City's most popular attractions to locals and tourists alike
- Delivered vacant, allowing for immediate possession for tenants, users, or investors