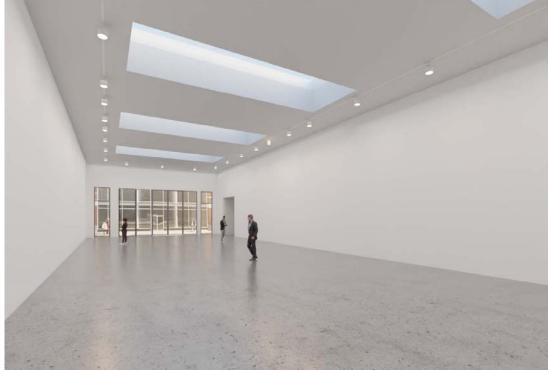

y"). Situated directly below the High Line, the Property is located at the epicenter of one of New York City's most prominent submarkets in terms of culture and nightlife: West Chelsea. Known for its art galleries, trendy restaurants, and stunning waterfront views, West Chelsea is a popular destination for both tourists and locals alike. The submarket has become a hub for live, work and leisure destinations and is an all-encompassing neighborhood providing residents access to every aspect of life.

The Property spans approximately 7,940 square feet between the two lots and is currently built out as gallery space. Delivered vacant, tenants, an owner-user, or investor will be able to utilize the space immediately to create an iconic location that allows for a multitude of potential uses.







# **PROPERTY SUMMARY**

| ADDRESS           | 504-510 WEST 25TH STREET                                                        |  |
|-------------------|---------------------------------------------------------------------------------|--|
| LOCATION          | Midblock frontage on West 25th<br>Street between 10th Avenue and<br>11th Avenue |  |
|                   |                                                                                 |  |
| BLOCK / LOT       | 969 - 40, 969 - 42                                                              |  |
| GROSS SQ. FT.     | 7,940                                                                           |  |
| FLOORS            | Ground                                                                          |  |
|                   |