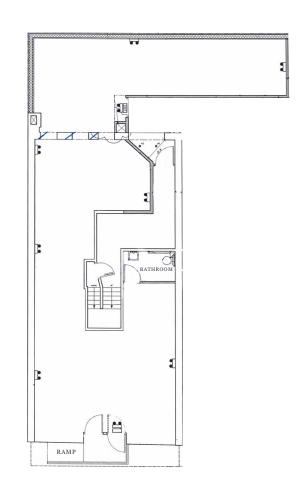

#### THE SPACE

1,500 sf

Ground Floor

**500 sf** Basement

## **25 feet of frontage**On Third Avenue

10 feet Ceiling Heights

#### **COMMENTS**

**Turn-Key Preschool Space** 

**Dense Residential Neighborhood** 

All Uses Considered

FOR MORE INFORMATION PLEASE CONTACT: