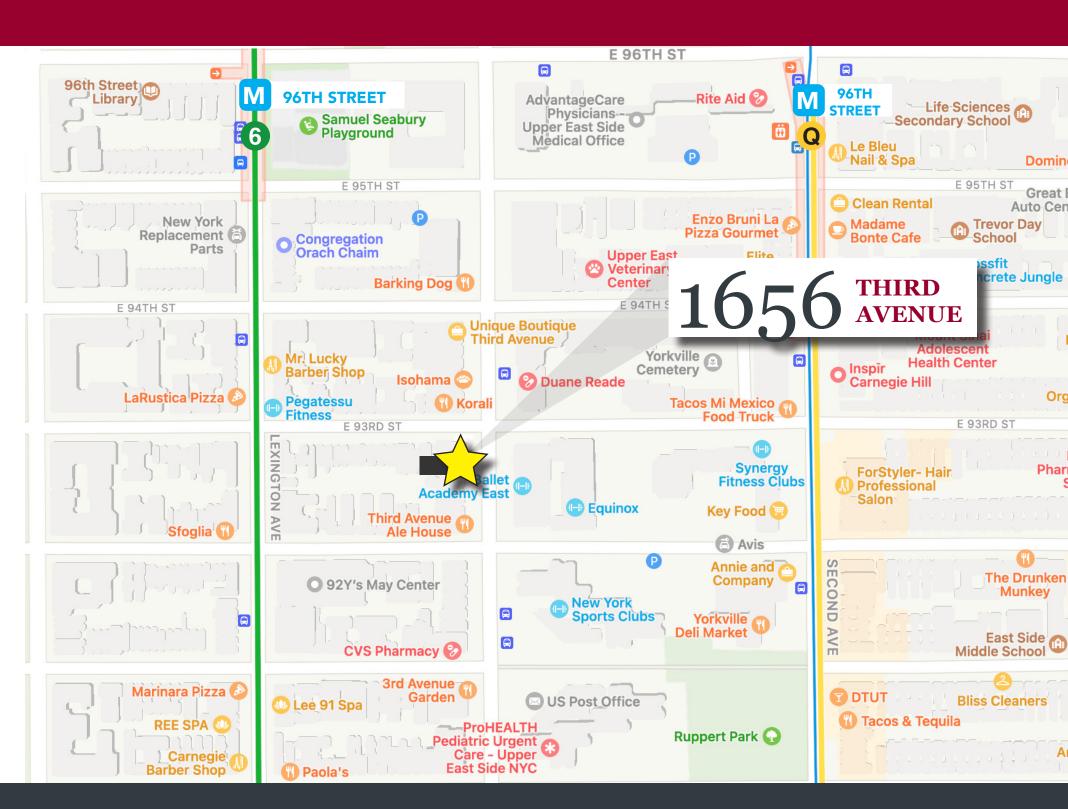

# 1656 THIRD AVENUE

Between E 92nd and E 93rd Streets

### The Area

#### **Neighbors**

FOR MORE INFORMATION PLEASE CONTACT: