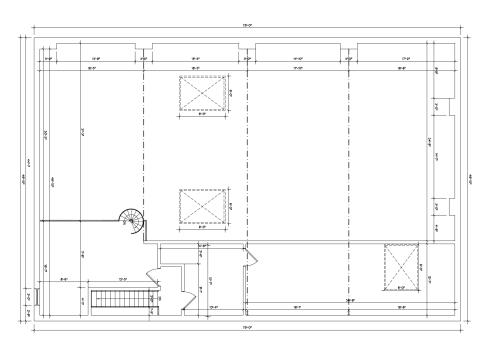

BETWEEN N 10TH AND N 11TH STREETS

SIZE

3,750 SF

**FRONTAGE** 

50'

**CEILINGS** 

22.5'

**ASKING RENT** 

BETWEEN N 10<sup>TH</sup> AND N 11<sup>TH</sup> STREETS

FIRST FLOOR MEZZANINE

3,750 SF

1,200 SF

FOR MORE INFORMATION, PLEASE CONTACT: