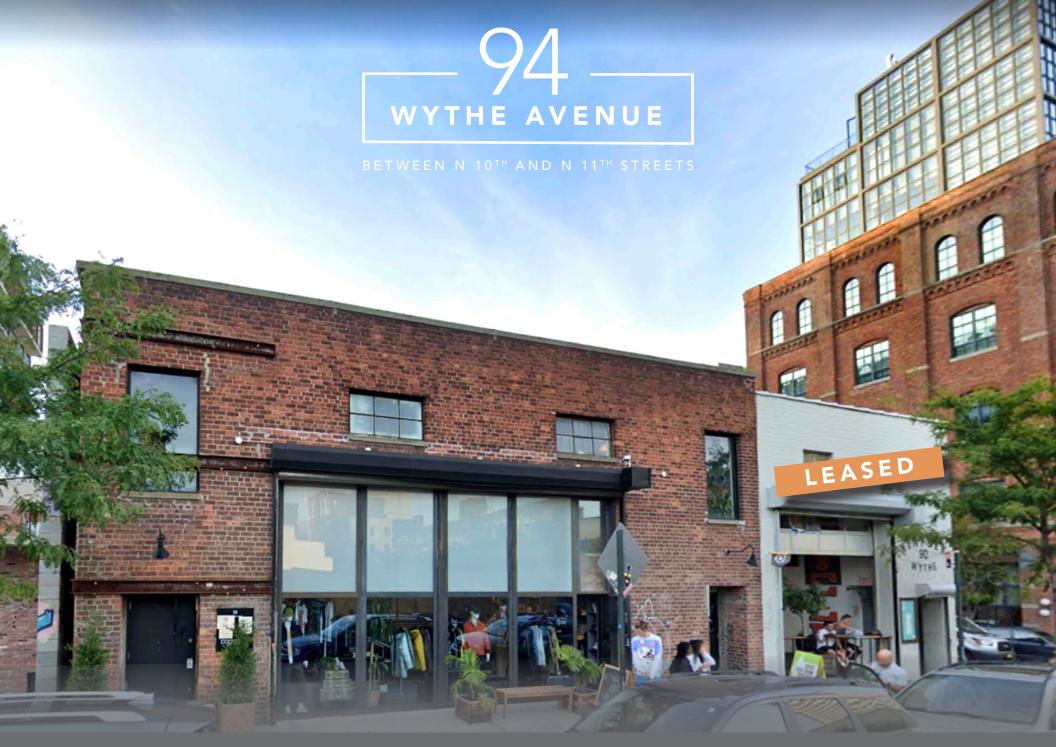

BETWEEN N 10TH AND N 11TH STREETS

SIZE

3,750 SF

**FRONTAGE** 

50'

**CEILINGS** 

22.5'

**ASKING RENT** 

## **COMMENTS**

- Former Kinfolk bar/nightlife spaces in the heart of Williamsburg's entertainment district, in close proximity to hotels
- Great frontage and ceiling heights
- Single-story buildings
- Potential to brand buildings
- Automatic roll-up gates allow for open-air interior space

## **NEIGHBORS**

Wythe Hotel, William Vale
Hotel, Hoxton Hotel, McCarren
Hotel & Pool, Le Crocodile,
Brooklyn Brewery, Brooklyn
Bowl, Le Crocodile, Hatchets
and Hops, Summerly, Klein's,
The Whiskey Shop/Annex, Kent
Ale House, Suitsupply, Du's
Donuts, Westlight, Leuca, Allwise
Meadery, Harvey, Seven Seeds