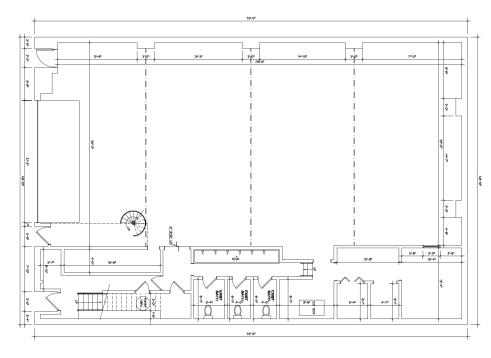

BETWEEN N 10TH AND N 11TH STREETS

SIZE

3,750 SF

**FRONTAGE** 

50'

**CEILINGS** 

22.5'

**ASKING RENT** 

BETWEEN N 10<sup>TH</sup> AND N 11<sup>TH</sup> STREETS

FIRST FLOOR MEZZANINE

3,750 SF

1,200 SF

FOR MORE INFORMATION, PLEASE CONTACT: