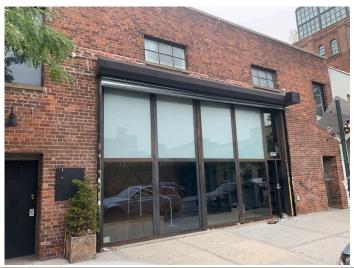

BETWEEN N 10TH AND N 11TH STREETS

SIZE

3,750 SF

**FRONTAGE** 

50'

**CEILINGS** 

22.5'

**ASKING RENT** 

## **COMMENTS**

- Former Kinfolk bar/nightlife spaces in the heart of Williamsburg's entertainment district, in close proximity to hotels
- Great frontage and ceiling heights
- Single-story buildings
- Potential to brand buildings
- Automatic roll-up gates allow for open-air interior space