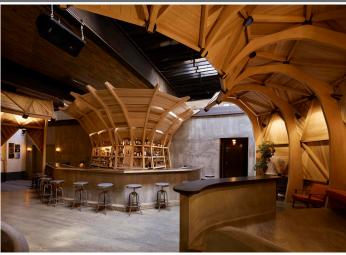

## **COMMENTS**

- Former Kinfolk bar/nightlife spaces in the heart of Williamsburg's entertainment district, in close proximity to hotels
- Great frontage and ceiling heights
- Single-story buildings
- Potential to brand buildings
- Automatic roll-up gates allow for open-air interior space