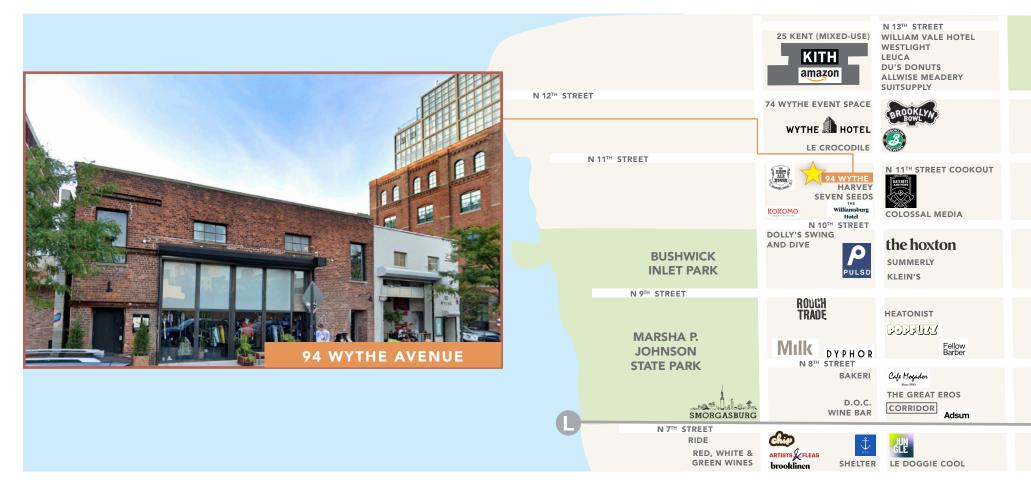

## **NEIGHBORS**

Wythe Hotel, William Vale
Hotel, Hoxton Hotel, McCarren
Hotel & Pool, Le Crocodile,
Brooklyn Brewery, Brooklyn
Bowl, Le Crocodile, Hatchets
and Hops, Summerly, Klein's,
The Whiskey Shop/Annex, Kent
Ale House, Suitsupply, Du's
Donuts, Westlight, Leuca, Allwise
Meadery, Harvey, Seven Seeds