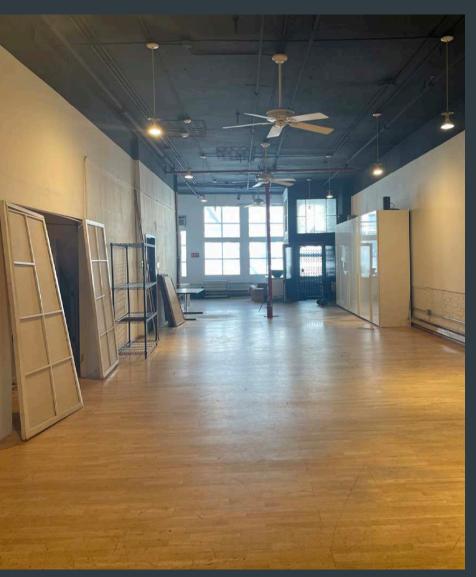

## 435 Broome Street

Cast-Iron Building Located in SoHo

Approx. 2,200 SF Second Floor | Office For Rent

## » High Ceilings

## » Three Sides of Light

For more information, contact: