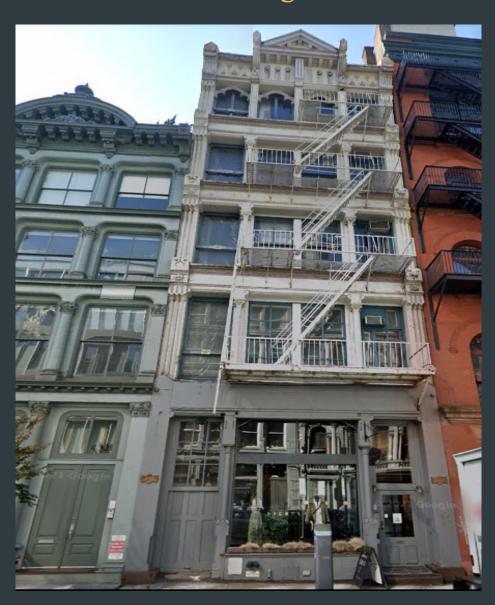

## 435 Broome Street

Cast-Iron Building Located in SoHo

Approx. 2,200 SF Second Floor | Office For Rent