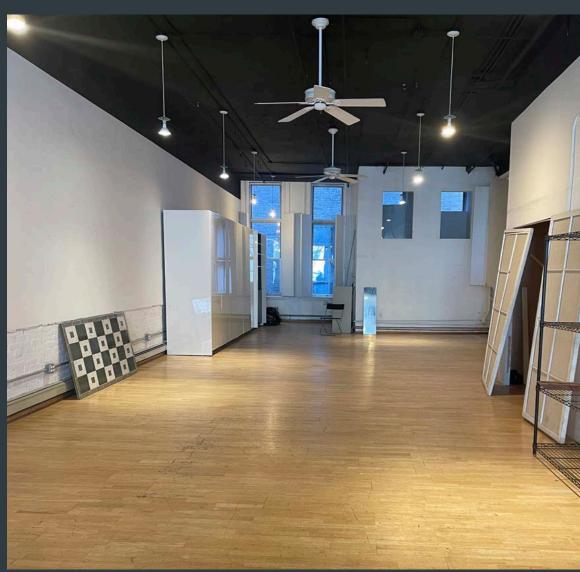

## 435 Broome Street

Cast-Iron Building Located in SoHo

Approx. 2,200 SF Second Floor | Office For Rent

## » High Ceilings

## » Three Sides of Light

For more information, contact: