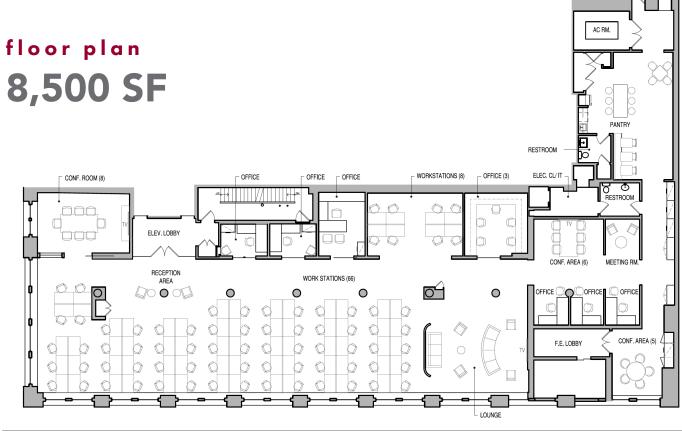

#### COMMENTS

- Newly contructed move-in ready
- Flexible term and construction
- Amazing natural light coming from Fifth Avenue and 16<sup>th</sup> Street
- Wide open space with built-in workstations
- All uses considered
- Located on Lower Fifth Avenue
- Near Union Square & Washington Square Park