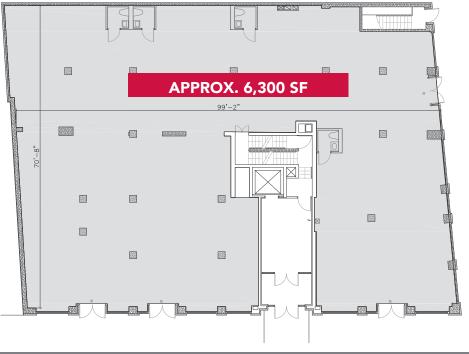

## 179 GRAND STREET



SOUTHEAST CORNER OF GRAND & BAXTER STREETS



# 179 GRAND STREET



SOUTHEAST CORNER OF GRAND & BAXTER STREETS

#### **SPACE**

Approx. **6,300 SF** Ground Floor Approx. **3,000 SF** Basement

#### FRONTAGE

100' on Grand Street75' on Baxter Street175' Total

CEILING HEIGHTS

POSSESSION Immediate

**RENT** Upon Request

#### NOTES

- All uses considered
- Space is recently demolished and in clean shell condition
- Centrally located between SoHo, Little Italy & Chinatown
- Epicenter of residential, commercial, and tourist traffic

#### FOR MORE INFORMATION, PLEASE CONTACT:

### PETER BRAUS

D 212.776.1203 pbraus@lee-associates.com









#### **GRAND STREET**

PAUL POPKINMORRIS DWECKD 201.819.0796D 212.776.1246ppopkin@lee-associates.commdweck@lee-associates.com

#### **ANNIE SQUIER**

D 646.723.4719 asquier@lee-associates.com

All information supplied is from sources deemed reliable and is furnished subject to errors, omissions, modifications, removal of the listing for sale or lease, and to any listing conditions, including the rates and manner of payment of commissions for particular offerings imposed by principals or agreed by this Company, the terms of which are available to principals or duly licensed brokers. Any square footage dimensions set forth are approximate.

### 179 GRAND STREET

SOUTHEAST CORNER OF GRAND & BAXTER STREETS





#### FOR MORE INFORMATION, PLEASE CONTACT:

PETER BRAUS D 212.776.1203 pbraus@lee