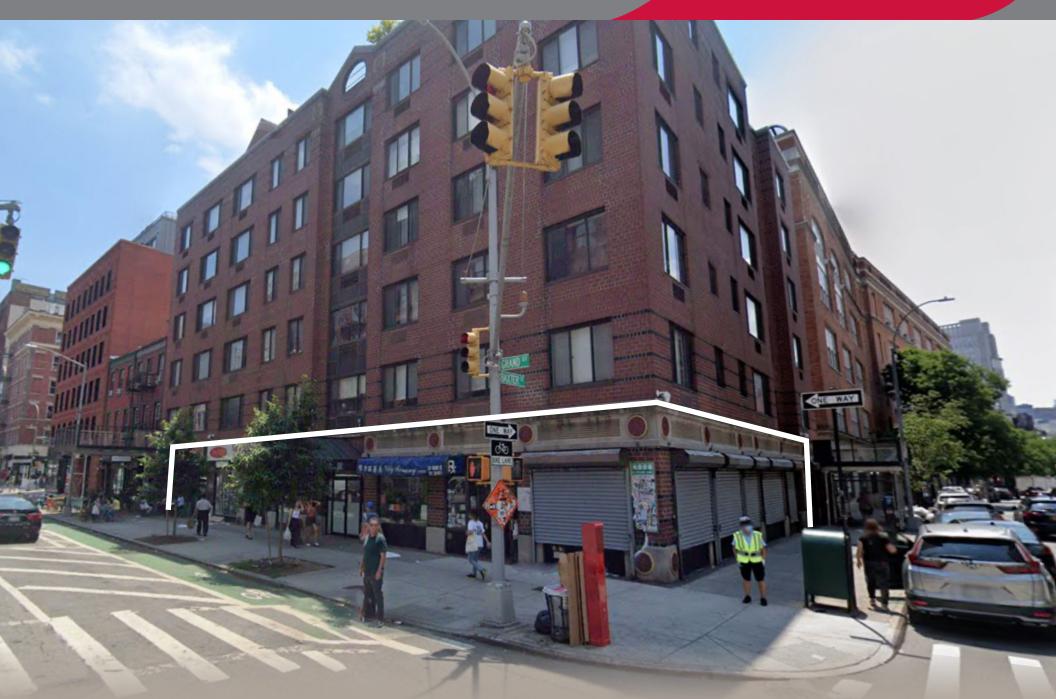

## 179 GRAND STREET

SOUTHEAST CORNER OF GRAND & BAXTER STREETS

# 179 GRAND STREET

SOUTHEAST CORNER OF GRAND & BAXTER STREETS

#### **SPACE**

Approx. **6,300 SF** Ground Floor Approx. **3,000 SF** Basement

#### FRONTAGE

100' on Grand Street75' on Baxter Street175' Total

CEILING HEIGHTS

POSSESSION Immediate

**RENT** Upon Request

#### NOTES

- All uses considered
- Space is recently demolished and in clean shell condition
- Centrally located between SoHo, Little Italy & Chinatown
- Epicenter of residential, commercial, and tourist traffic