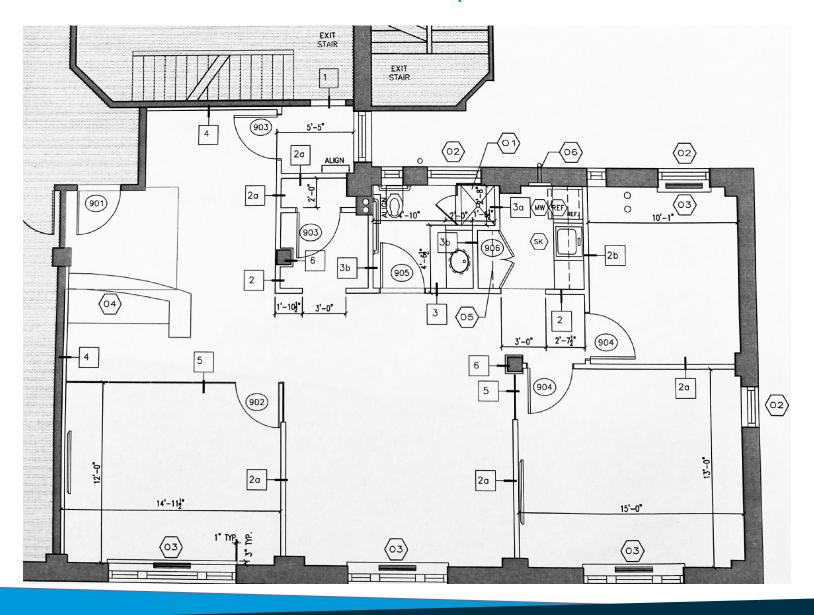

## PENTHOUSE @ GRAND PARK

**110 E 40TH STREET** 

BEAUTIFULLY BUILT OFFICE SPACE OFFICE | 2,583 RSF

-()- Abundant light

2 offices, 4 trading desks, conference room, pantry, private restrooms with shower

Occupancy 60 days

## PART 9<sup>TH</sup> FLOOR | 2,583 RSF

DELIVERY DATE: 60 Days

LAYOUT: 2 OFFICES, 4 TRADING DESKS, CONFERENCE ROOM, PANTRY,

PRIVATE RESTROOMS WITH SHOWER