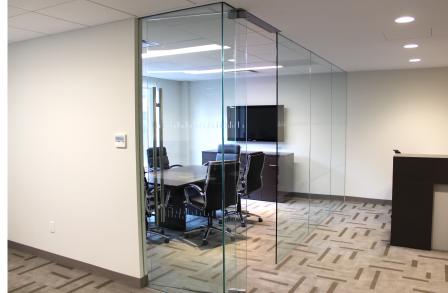

## PENTHOUSE @ GRAND PARK

**110 E 40TH STREET** 

BEAUTIFULLY BUILT OFFICE SPACE OFFICE | 2,583 RSF

-()- Abundant light

2 offices, 4 trading desks, conference room, pantry, private restrooms with shower

Occupancy 60 days

Perfect for financial or TAMI tenants

Turn-key - Furniture can be made available

Renovated Lobby & Elevators

Flexible term

1 block from subways (4, 5, 6, 7, S) and Grand Central Station

## PART 9<sup>TH</sup> FLOOR | 2,583 RSF

DELIVERY DATE: 60 Days

LAYOUT: 2 OFFICES, 4 TRADING DESKS, CONFERENCE ROOM, PANTRY,

PRIVATE RESTROOMS WITH SHOWER