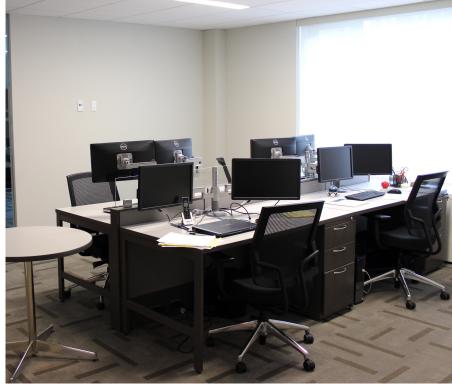

## PENTHOUSE @ GRAND PARK

**110 E 40TH STREET** 

BEAUTIFULLY BUILT OFFICE SPACE OFFICE | 2,583 RSF

-()- Abundant light

2 offices, 4 trading desks, conference room, pantry, private restrooms with shower

Occupancy 60 days

## PART 9<sup>TH</sup> FLOOR | 2,583 RSF

DELIVERY DATE: 60 Days

LAYOUT: 2 OFFICES, 4 TRADING DESKS, CONFERENCE ROOM, PANTRY,

PRIVATE RESTROOMS WITH SHOWER