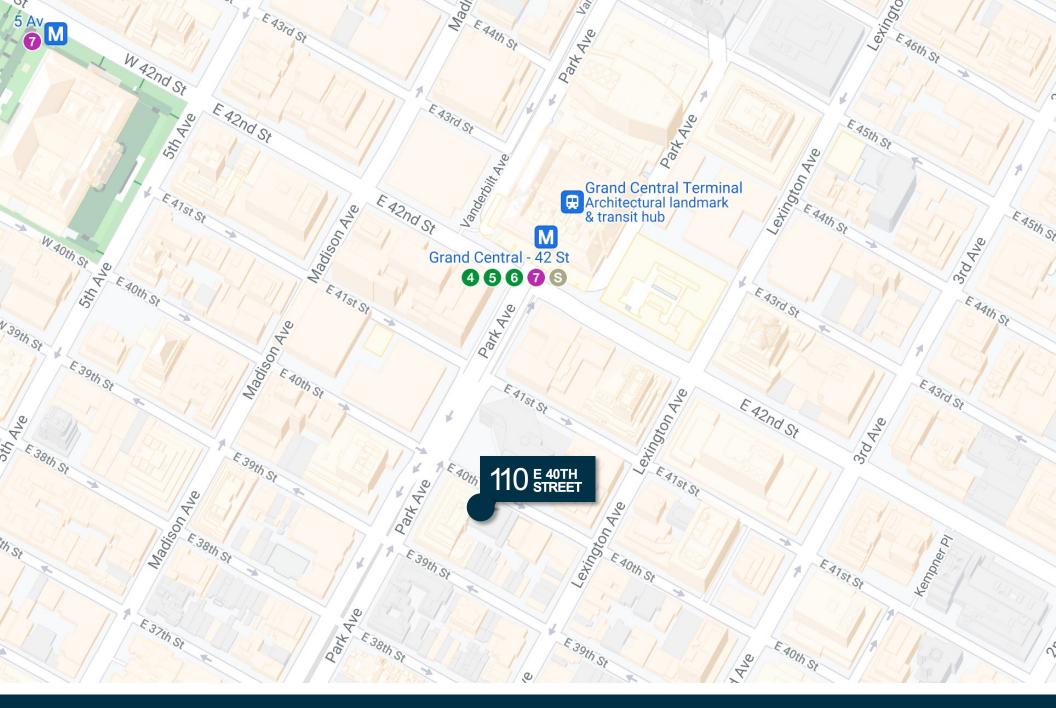

Perfect for financial or TAMI tenants

Turn-key - Furniture can be made available

Renovated Lobby & Elevators

Flexible term

1 block from subways (4, 5, 6, 7, S) and Grand Central Station