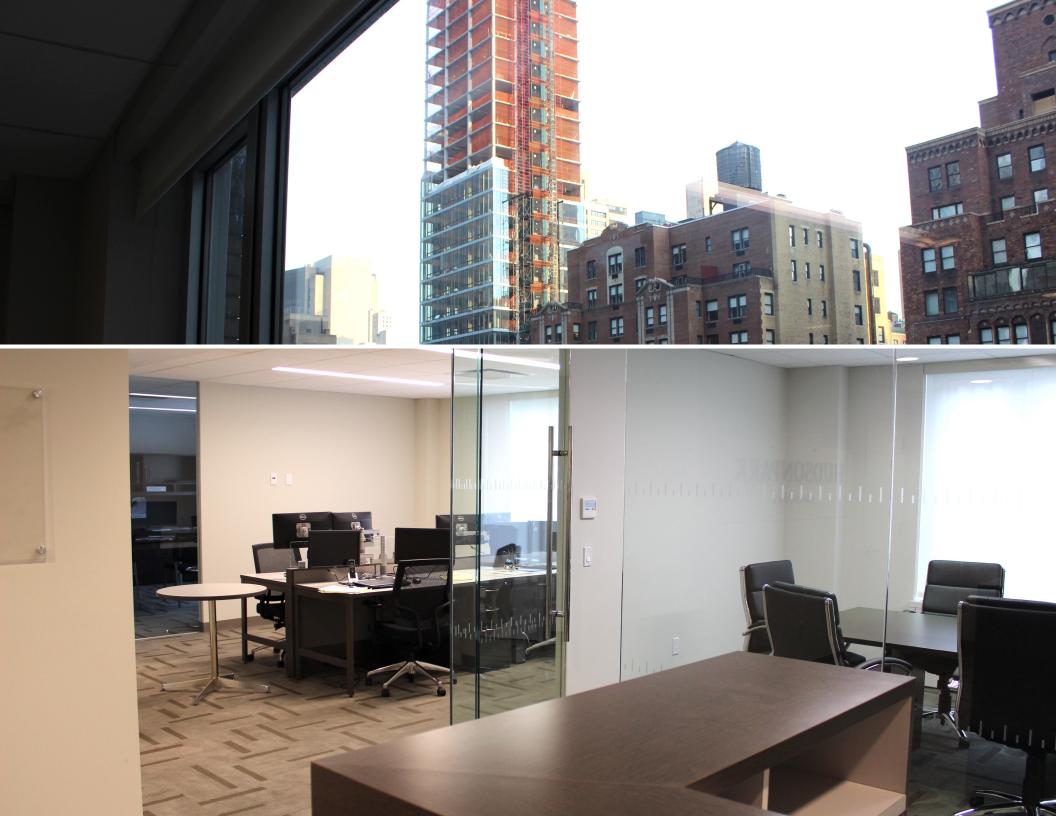

## PENTHOUSE @ GRAND PARK

**110 E 40TH STREET** 

BEAUTIFULLY BUILT OFFICE SPACE OFFICE | 2,583 RSF

-()- Abundant light

2 offices, 4 trading desks, conference room, pantry, private restrooms with shower

Occupancy 60 days

## PART 9<sup>TH</sup> FLOOR | 2,583 RSF

DELIVERY DATE: 60 Days

LAYOUT: 2 OFFICES, 4 TRADING DESKS, CONFERENCE ROOM, PANTRY,

PRIVATE RESTROOMS WITH SHOWER