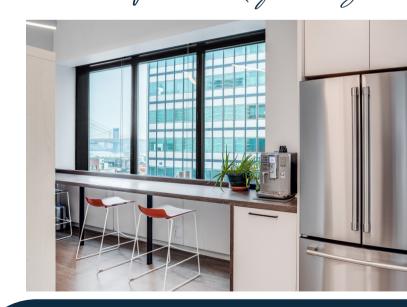

### PLUG AND PLAY SUBLEASE

- Partial 8th Floor 4,021 SF
- SUBLEASE Term is through 8/30/29
- Great natural light
- Fully furnished
- 3 offices and 1 conference room
- Eat in Wet Pantry
- Open Space