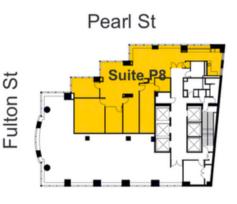

### PLUG AND PLAY SUBLEASE

- Partial 8th Floor 4,021 SF
- SUBLEASE Term is through 8/30/29
- Great natural light
- Fully furnished
- 3 offices and 1 conference room
- Eat in Wet Pantry
- Open Space