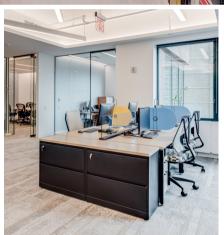

### PLUG AND PLAY SUBLEASE

- Partial 8th Floor 4,021 SF
- SUBLEASE Term is through 8/30/29
- Great natural light
- Fully furnished
- 3 offices and 1 conference room
- Eat in Wet Pantry
- Open Space