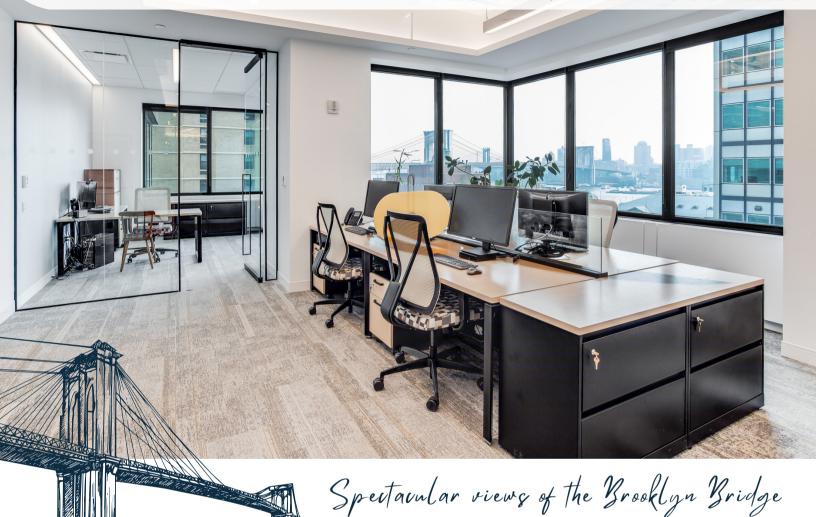

### PLUG AND PLAY SUBLEASE

- Partial 8th Floor 4,021 SF
- SUBLEASE Term is through 8/30/29
- Great natural light
- Fully furnished
- 3 offices and 1 conference room
- Eat in Wet Pantry
- Open Space