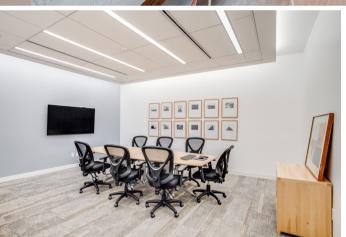

### PLUG AND PLAY SUBLEASE

- Partial 8th Floor 4,021 SF
- SUBLEASE Term is through 8/30/29
- Great natural light
- Fully furnished
- 3 offices and 1 conference room
- Eat in Wet Pantry
- Open Space