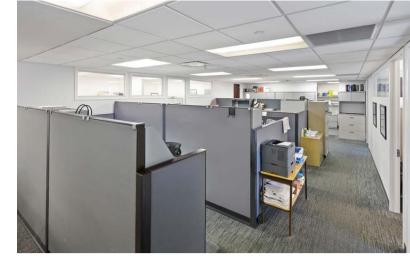

6 windowed offices facing 34th Street

One large conference room

Two interior offices / workspaces

Furniture available

Bullpen for 10 people

Move-in condition

24/7 attended lobby

Ideal space for accounting or law