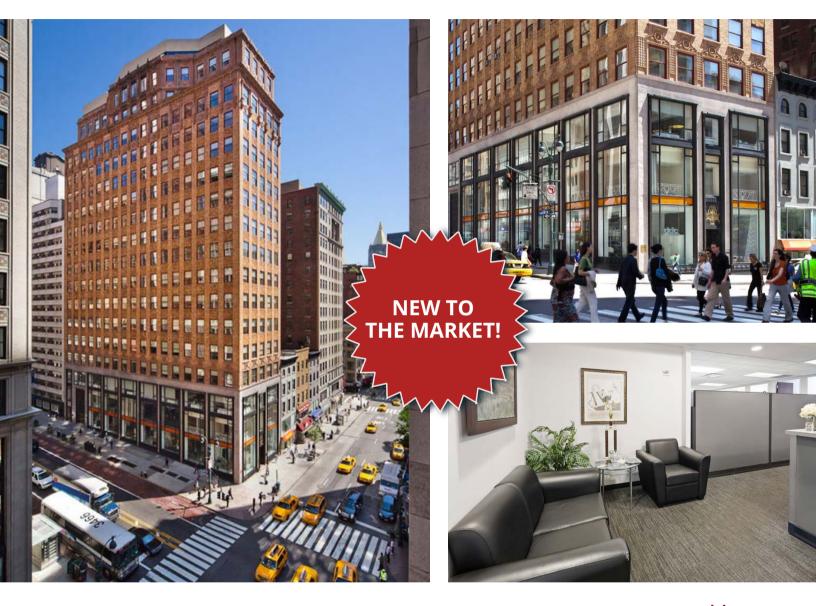

# 183 Madison Avenue New York, NY 10016

SE CORNER OF 34TH STREET

suite 803 - 4,566 square feet immediate possession sublease through May 2025

sublease space in the heart of Midtown South

For more information, please contact:

6 windowed offices facing 34th Street

One large conference room

Two interior offices / workspaces

Furniture available

Bullpen for 10 people

Move-in condition

24/7 attended lobby

Ideal space for accounting or law