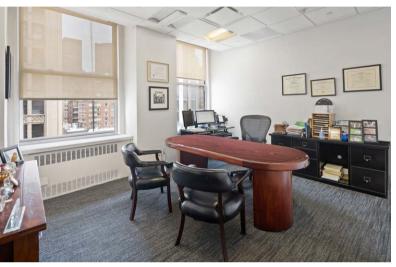

6 windowed offices facing 34th Street

One large conference room

Two interior offices / workspaces

Furniture available

Bullpen for 10 people

Move-in condition

24/7 attended lobby

Ideal space for accounting or law