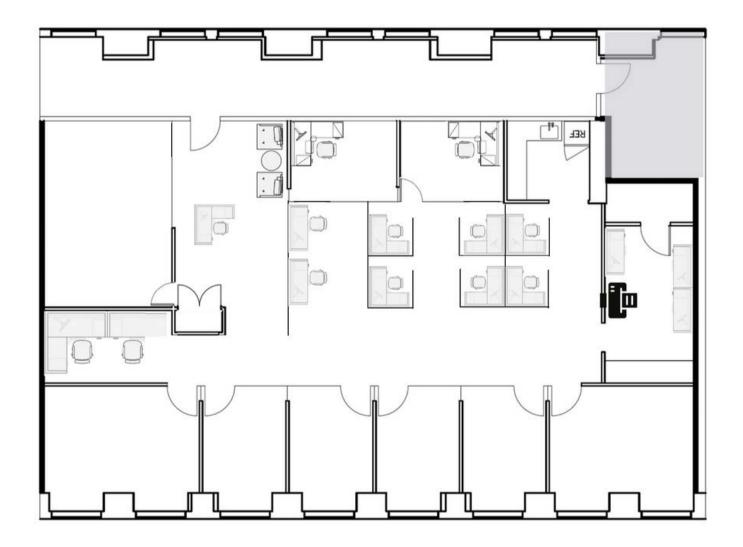

6 windowed offices facing 34th Street

One large conference room

Two interior offices / workspaces

Furniture available

Bullpen for 10 people

Move-in condition

24/7 attended lobby

Ideal space for accounting or law

### Floor Plan - Suite 803