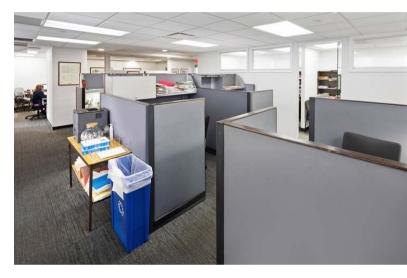

6 windowed offices facing 34th Street

One large conference room

Two interior offices / workspaces

Furniture available

Bullpen for 10 people

Move-in condition

24/7 attended lobby

Ideal space for accounting or law