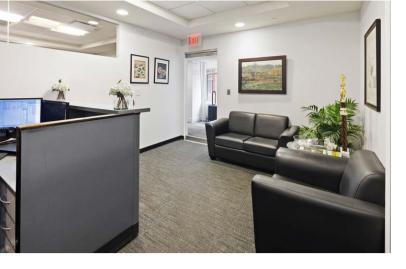

6 windowed offices facing 34th Street

One large conference room

Two interior offices / workspaces

Furniture available

Bullpen for 10 people

Move-in condition

24/7 attended lobby

Ideal space for accounting or law