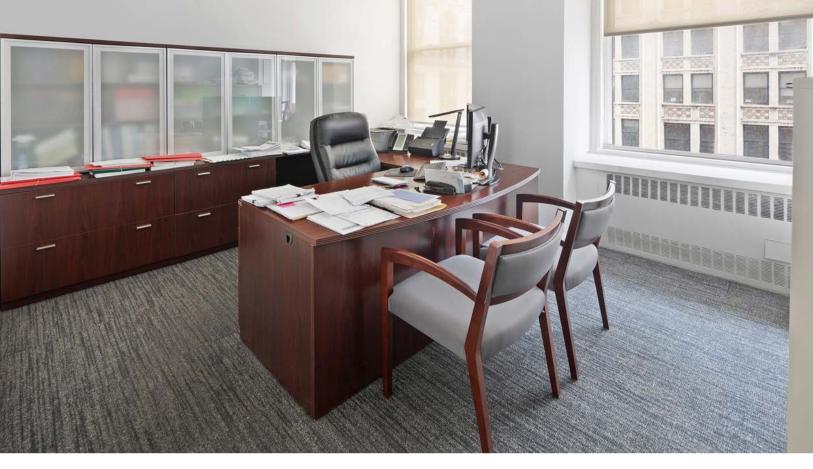

6 windowed offices facing 34th Street

One large conference room

Two interior offices / workspaces

Furniture available

Bullpen for 10 people

Move-in condition

24/7 attended lobby

Ideal space for accounting or law