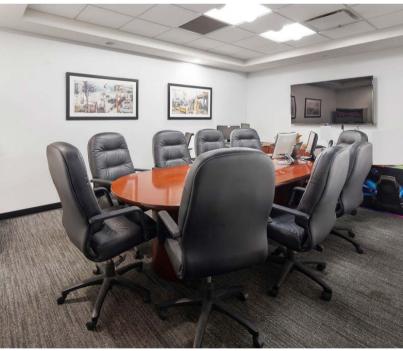

6 windowed offices facing 34th Street

One large conference room

Two interior offices / workspaces

Furniture available

Bullpen for 10 people

Move-in condition

24/7 attended lobby

Ideal space for accounting or law