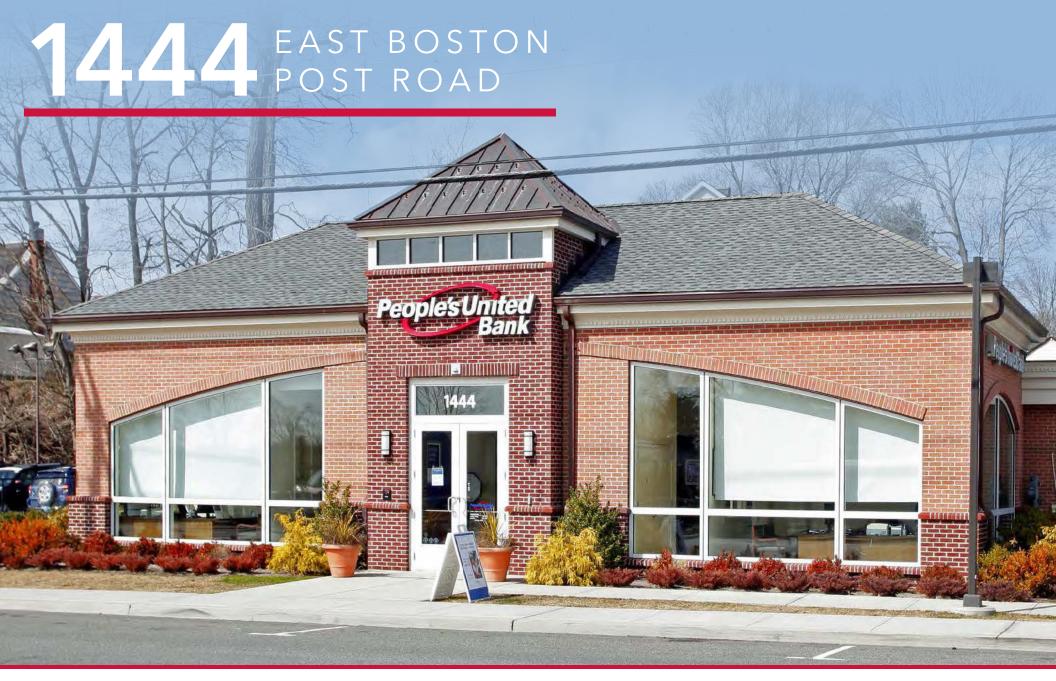

### 1444 EAST BOSTON POST ROAD, MAMARONECK, NY 10543

#### **PROPERTY OVERVIEW**

| BLOCK/LOT      | 155.37 - 1 - 49            |
|----------------|----------------------------|
| LOT SIZE       | 0.51 Acres                 |
| GROSS BUILDING | 2,790 Sq. Ft.              |
| ZONING         | C-1 COMM                   |
| PROPERTY CLASS | Drive-In Branch Bank (462) |

#### **EAST BOSTON POST ROAD**