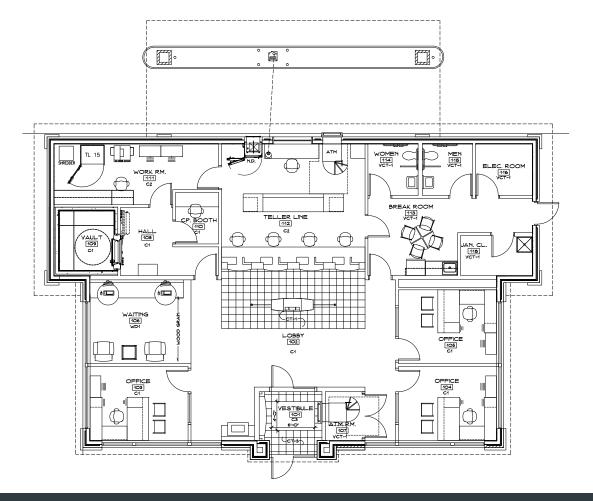

#### **PROPERTY OVERVIEW**

| BLOCK/LOT      | 155.37 - 1 - 49            |
|----------------|----------------------------|
| LOT SIZE       | 0.51 Acres                 |
| GROSS BUILDING | 2,790 Sq. Ft.              |
| ZONING         | C-1 COMM                   |
| PROPERTY CLASS | Drive-In Branch Bank (462) |