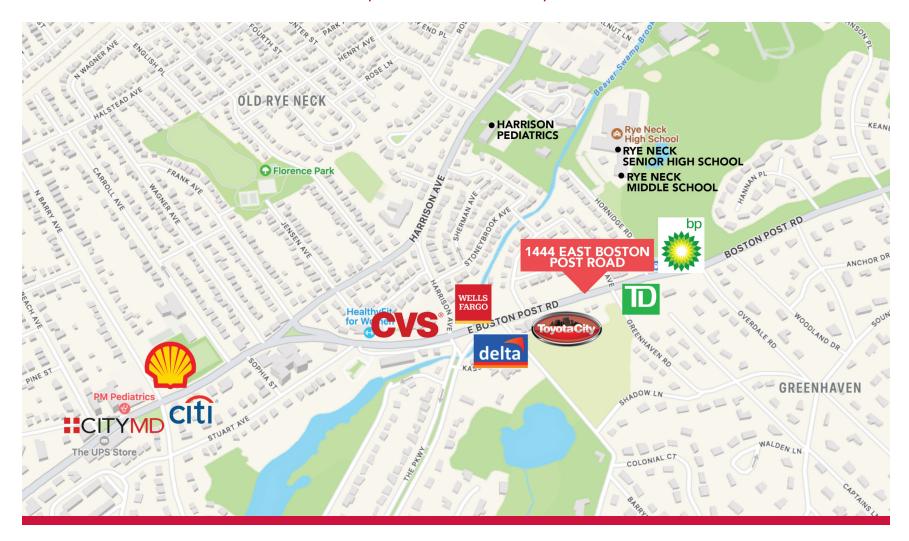

attery@lee-associates.com



## FOR LEASE OR SALE

### 1444 EAST BOSTON POST ROAD, MAMARONECK, NY 10543



#### **PROPERTY OVERVIEW**

| BLOCK/LOT      | 155.37 - 1 - 49            |
|----------------|----------------------------|
| LOT SIZE       | 0.51 Acres                 |
| GROSS BUILDING | 2,790 Sq. Ft.              |
| ZONING         | C-1 COMM                   |
| PROPERTY CLASS | Drive-In Branch Bank (462) |

**2022-2023 RE TAXES** \$93,862



#### **EAST BOSTON POST ROAD**

#### **LEASING CONTACT**

**CORY GAHR** 212.776.1271 cgahr@lee-associates.com

#### **SALES CONTACTS**

**BEN TAPPER** 

646.658.7334 btapper@lee-associates.com

### **SEAN SLATTERY**

646.723.4011 sslattery@lee-associates.com



# **FOR LEASE OR SALE**

### 1444 EAST BOSTON POST ROAD, MAMARONECK, NY 10543



**LEASING CONTACT** 

CORY GAHR 212.776.1271 cgahr@lee-associates.com **SALES CONTACTS** 

**BEN TAPPER** 

646.658.7334 btapper@lee-associates.com **SEAN SLATTERY** 

646.723.4011 sslattery@lee-associates.com