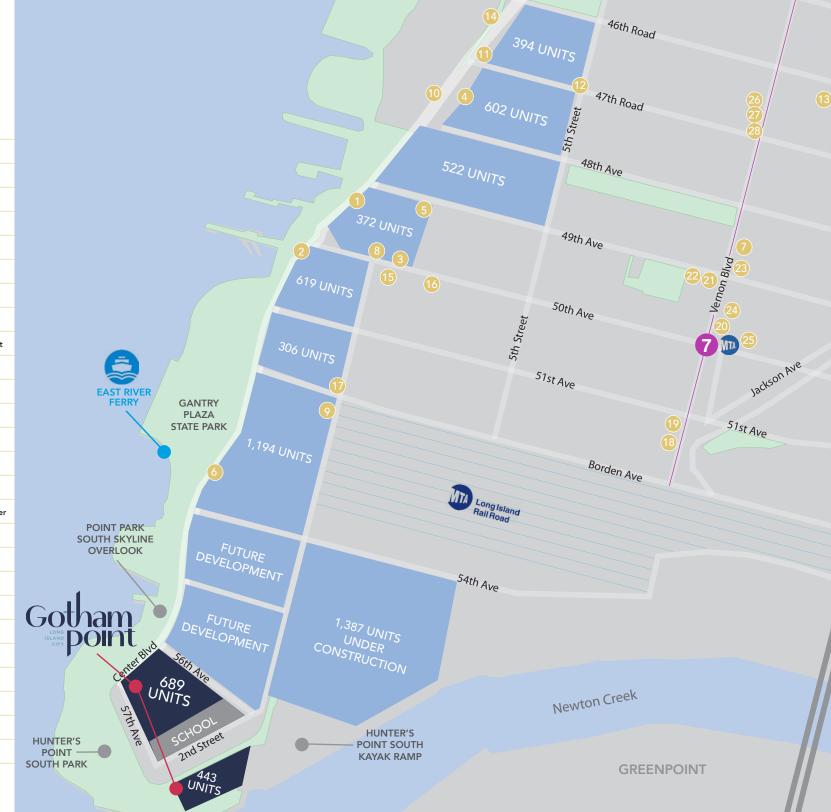

# POINTS OF INTEREST

| 1  | American Brass                          |
|----|-----------------------------------------|
| 2  | Piatto                                  |
| 3  | American Brass                          |
| 4  | Pooches LIC                             |
| 5  | Chinelos Birria Taco                    |
| 6  | Santa Chiara Caffe                      |
| 7  | sLICe LIC Pizzeria                      |
| 8  | CVS                                     |
| 9  | Luminescence                            |
| 10 | Queens Public Library at Hunter's Point |
| 11 | Skinny's Cantina                        |
| 12 | Walgreens Pharmacy                      |
| 13 | Fifth Hammer Brewing                    |
| 14 | SHI                                     |
| 15 | Urban Market                            |
| 16 | Black Star Bakery                       |
| 17 | Rainbow Childhood Development Center    |
| 18 | Bricktown Bagels & Café                 |
| 19 | Tournesol                               |
| 20 | Black Star Bakery & Kitchen             |
| 21 | Dunkin'                                 |
| 22 | Casa Enrique                            |
| 23 | Bareburger                              |
| 24 | T-Mobile                                |
| 25 | Café Henri                              |
| 26 | Sweet Chick                             |
| 27 | Blend LIC                               |
| 28 | The Baroness                            |
|    |                                         |