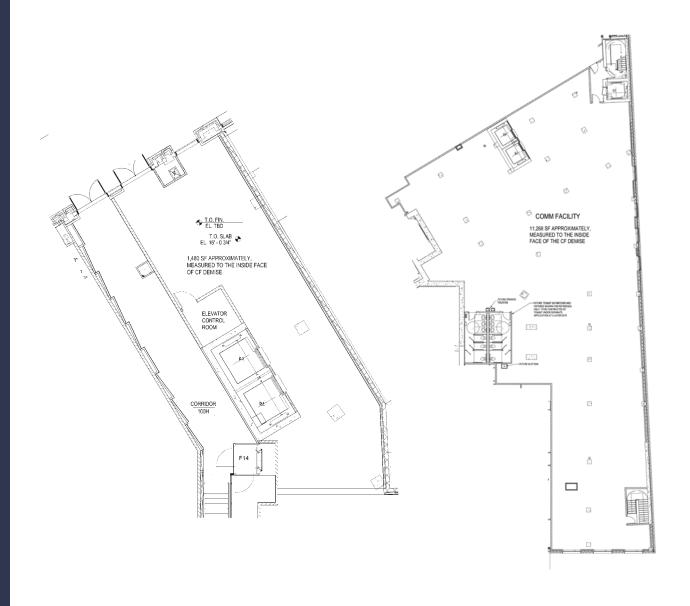

### SPACE B

W E

GROUND & SECOND FLOOR 12,748 sf

**GROUND FLOOR** 

**SECOND FLOOR** 