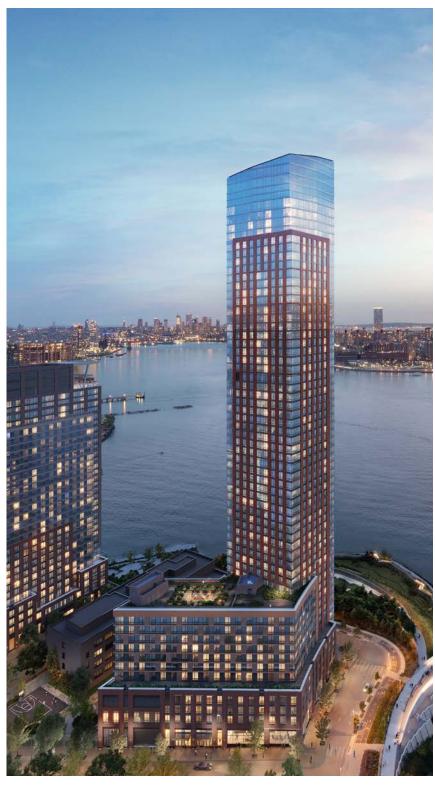

COMMUNITY FACILITY SPACE

56-03 CENTER BOULEVARD

HUNTER'S POINT SOUTH | LONG ISLAND CITY

COMMERCIAL REAL ESTATE SERVICES

## COMMUNITY FACILITY

15k+ SF Brand New LIC Development

SPACE A
Ground Floor
2,440 SF

SPACE B
Ground &
Second Floor
12,748 SF

- Elevated waterfront location
- Stunning ManhattanSkyline views
- One block to Manhattan Ferry
- Directly across from Hunter's Point Park Overlook