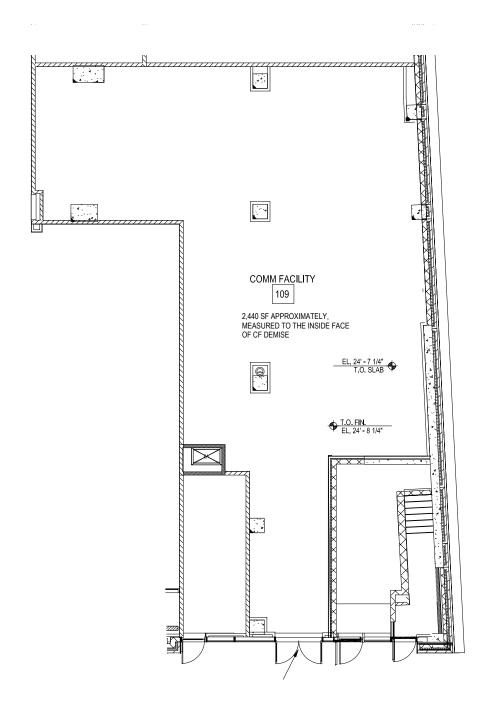

COMMUNITY FACILITY SPACE

56-03 CENTER BOULEVARD

HUNTER'S POINT SOUTH | LONG ISLAND CITY







COMMERCIAL REAL ESTATE SERVICES





## COMMUNITY FACILITY

15k+ SF Brand New LIC Development

SPACE A
Ground Floor
2,440 SF

SPACE B
Ground &
Second Floor
12,748 SF



- Elevated waterfront location
- Stunning ManhattanSkyline views
- One block to Manhattan Ferry
- Directly across from Hunter's Point Park Overlook

### SPACE A

GROUND FLOOR 2,440 sf





### SPACE B

W E

GROUND & SECOND FLOOR 12,748 sf



**GROUND FLOOR** 

**SECOND FLOOR** 

# POINTS OF INTEREST

| 1  | American Brass                          |
|----|-----------------------------------------|
| 2  | Piatto                                  |
| 3  | American Brass                          |
| 4  | Pooches LIC                             |
| 5  | Chinelos Birria Taco                    |
| 6  | Santa Chiara Caffe                      |
| 7  | sLICe LIC Pizzeria                      |
| 8  | CVS                                     |
| 9  | Luminescence                            |
| 10 | Queens Public Library at Hunter's Point |
| 11 | Skinny's Cantina                        |
| 12 | Walgreens Pharmacy                      |
| 13 | Fifth Hammer Brewing