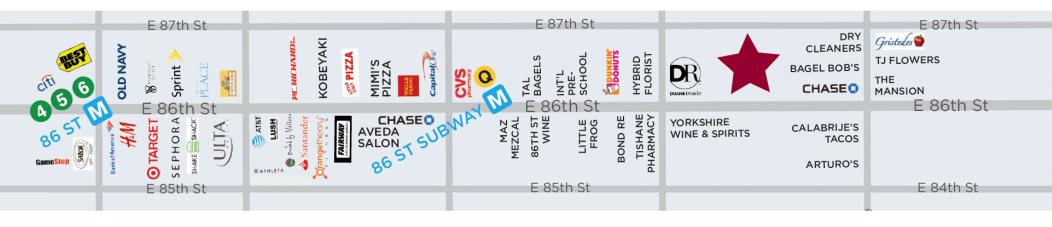

#### Comments

- New HVAC and bathroom in place
- Surrounded by exceptional high-income residential density
- Annual **Q** train ridership of 7.7 million passengers per annum **@86th Street**
- Annual **466** train ridership of 14.3 million passengers per annum **@86th Street** •