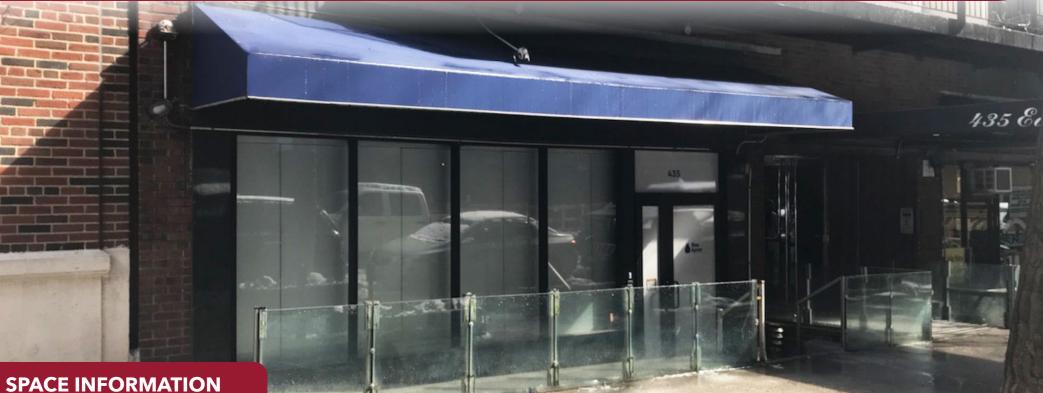

# 435 EAST 86TH STREET

**BETWEEN FIRST & YORK AVENUES** 

| GROUND FLOOR | 900 sf |
|--------------|--------|
| MEZZANINE    | 400 sf |
| BASEMENT     | 400 sf |

### Frontage - 20' Ceiling Height – 14' Rent – Upon Request

#### Comments

- New HVAC and bathroom in place
- Surrounded by exceptional high-income residential density
- Annual **Q** train ridership of 7.7 million passengers per annum **@86th Street**
- Annual **466** train ridership of 14.3 million passengers per annum **@86th Street** •