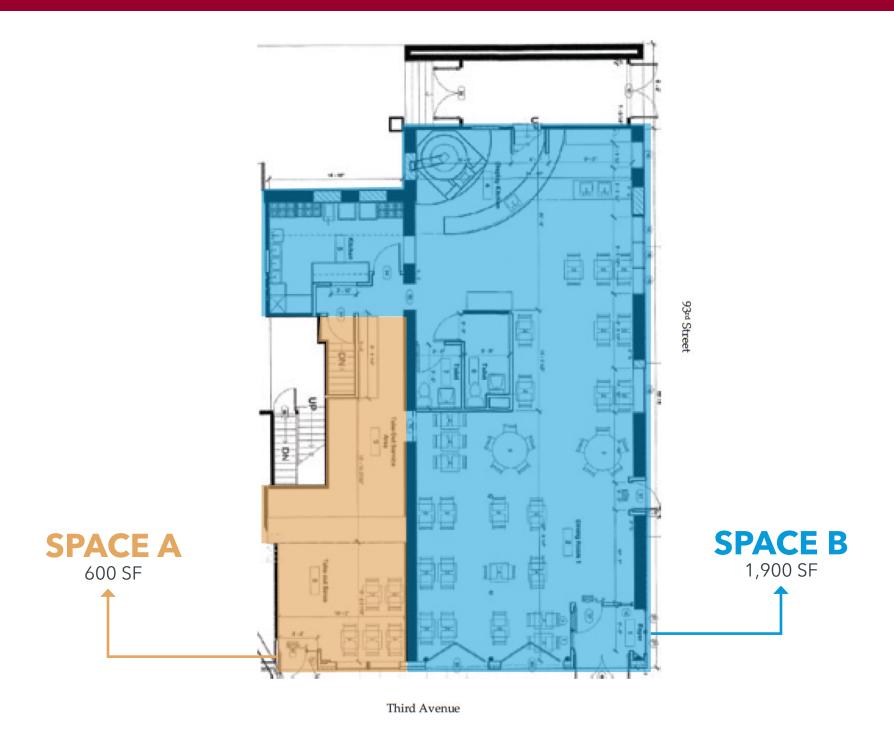

## Floor Plans

#### FROM PREVIOUS RESTAURANT

#### THE SPACES

**600 sf** (300 sf basement) 15 feet of frontage

#### SPACE A | SPACE B

1,900 sf (plus basement)

25 feet of frontage On Third Avenue

60 feet of frontage On 93rd Street