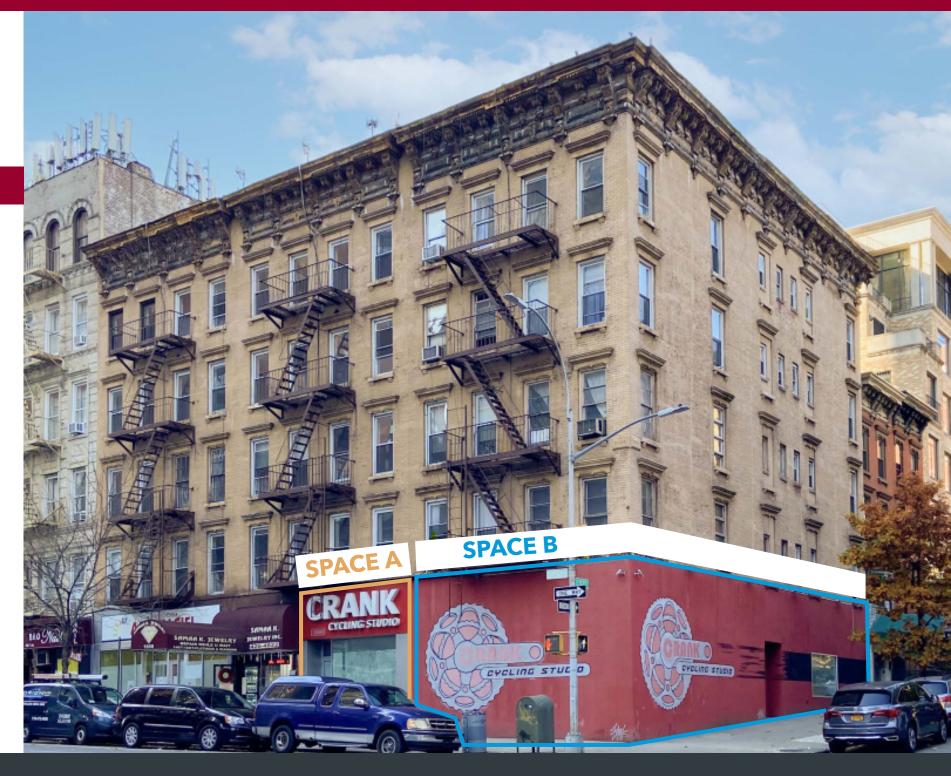

## Prime UES Divisible Corner

# 1660 THIRD AVENUE

Southwest Corner of 93rd Street & Third Avenue

#### THE SPACES

**600 sf** (300 sf basement) 15 feet of frontage

#### SPACE A | SPACE B

1,900 sf (plus basement)

25 feet of frontage On Third Avenue

60 feet of frontage On 93rd Street

#### COMMENTS

**Divisible Motivated Landlord Formerly Crank Cycling Studio** Previously a restaurant **Dense Residential Neighborhood** All uses considered

FOR MORE INFORMATION PLEASE CONTACT:

**Brad Schwarz** 