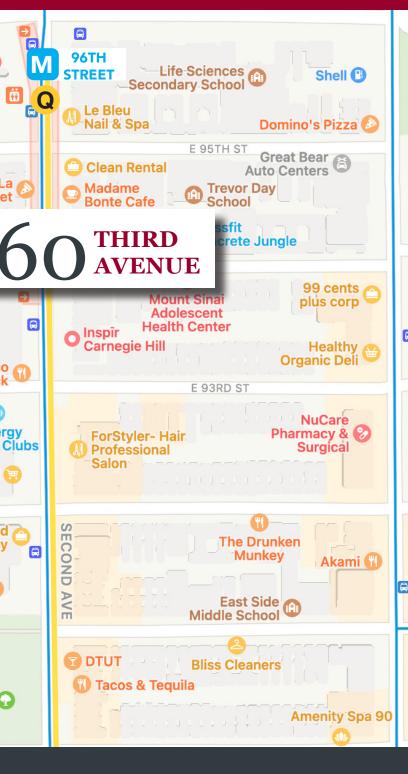

# 1660 THIRD AVENUE

Southwest Corner of 93rd Street & Third Avenue

## The Area

### **Neighbors**

FOR MORE INFORMATION PLEASE CONTACT: