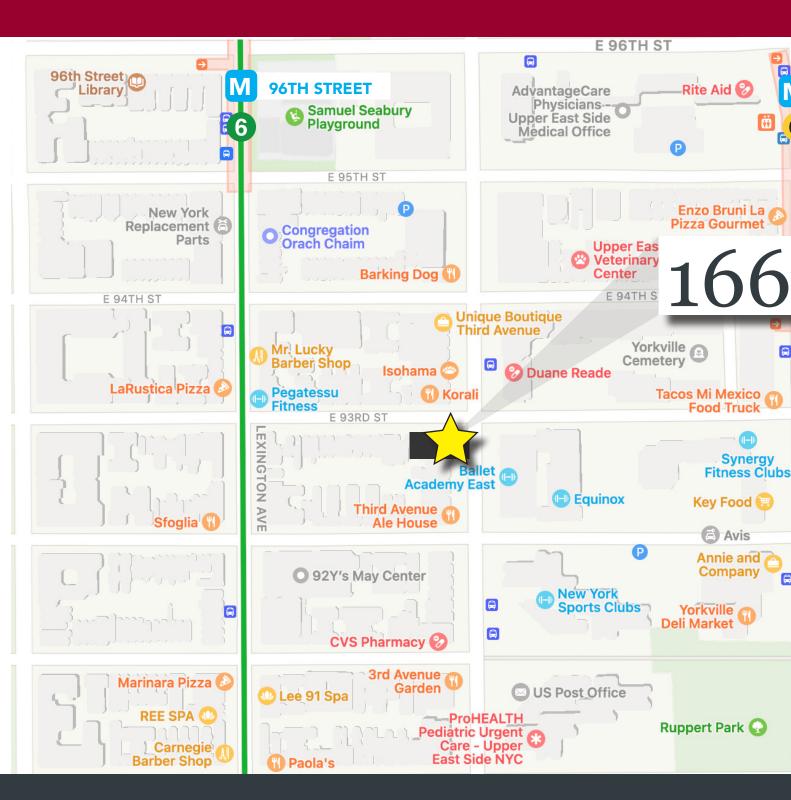

# 1660 THIRD AVENUE

Southwest Corner of 93rd Street & Third Avenue

## The Area

### **Neighbors**

FOR MORE INFORMATION PLEASE CONTACT: