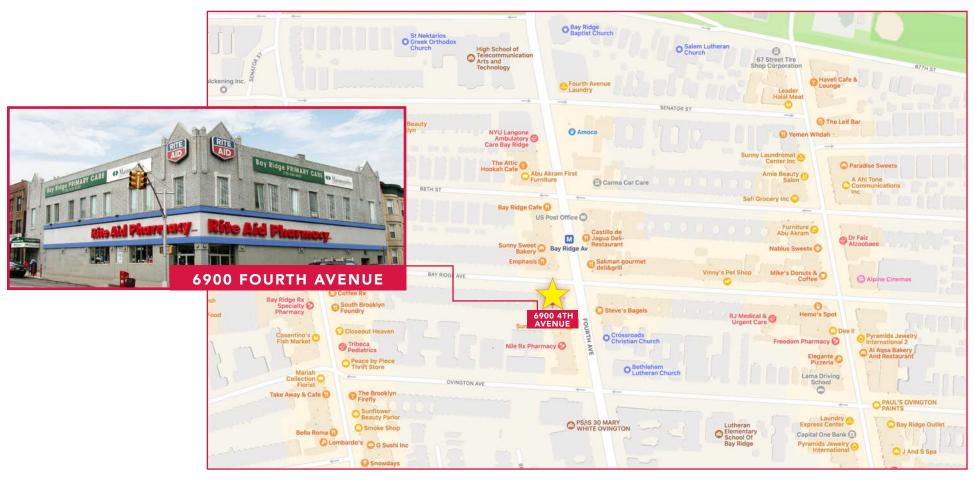

## **NFIGHBORS**

- High School of Telecommunication Arts and Technology
- PS 102 The Bayview School
- Bay Ridge Prep Upper School
- PS/IS 30 Mary White Ovington School K-8 STEAM curriculum
- PS 170 The Ralph A Fabrizio School
- Owl's Head Park
- Leif Ericsson Park Greenway
- NYU Langone Ambulatory Care Center
- Our Lady of Angels Roman Catholic Church
- Vibrant Brooklyn Neighborhood
- Many Nearby Restaurants