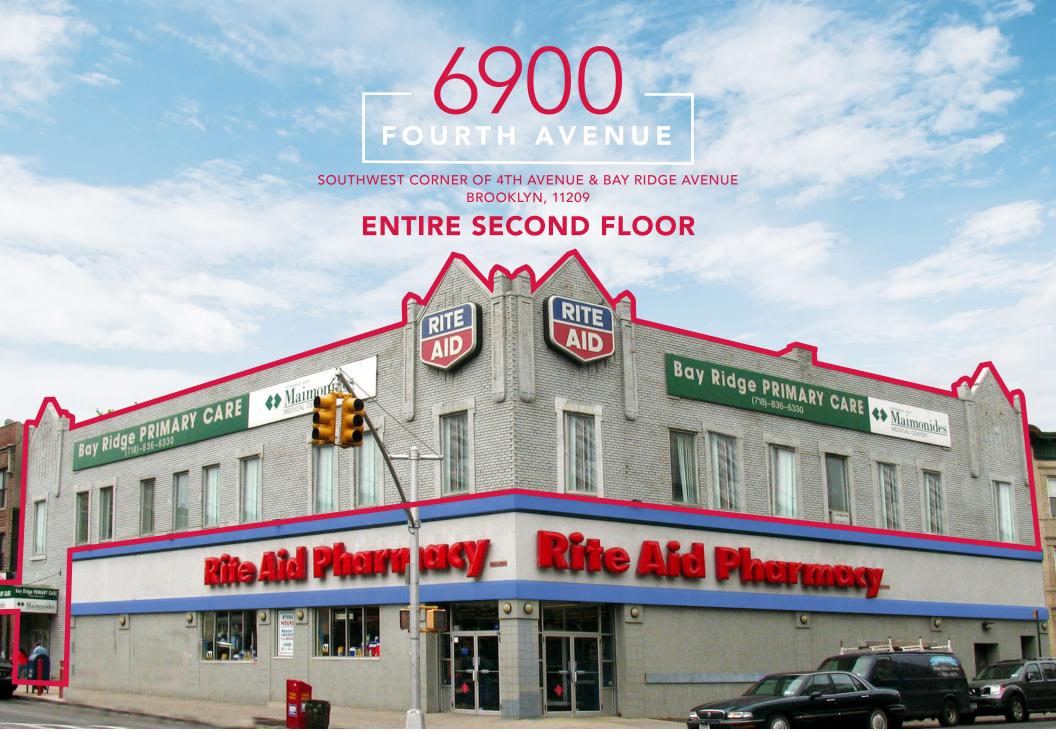

SOUTHWEST CORNER OF 4TH AVENUE & BAY RIDGE AVENUE BROOKLYN, 11209

# ENTIRE SECOND FLOOR 8,800 SQUARE FEET

# **COMMENTS**

- Dedicated Entrance with Private Elevator
- 15+ Foot Ceiling Heights
- Heavy Electric
- 180' Wraparound Frontage
- Extraordinary Branding Opportunity
- Ideal for school, daycare, office, medical & most use.
- Previously Maimonides Bay Ridge Primary Care
- Nearby Bus Routes: B64 B9 B37
- Bay Ridge Ave R train on corner
- Easy Access to the Gowanus Expressway