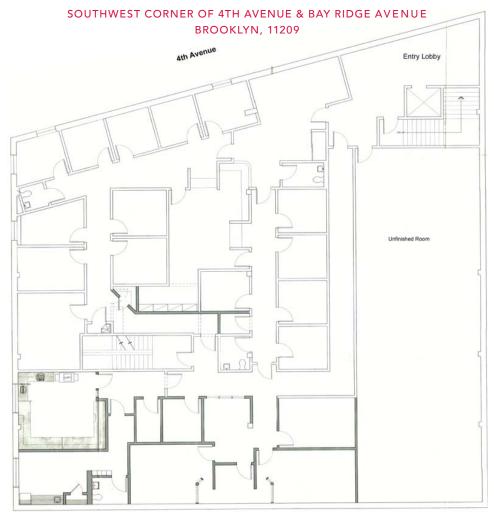

SOUTHWEST CORNER OF 4TH AVENUE & BAY RIDGE AVENUE BROOKLYN, 11209

# ENTIRE SECOND FLOOR 8,800 SQUARE FEET