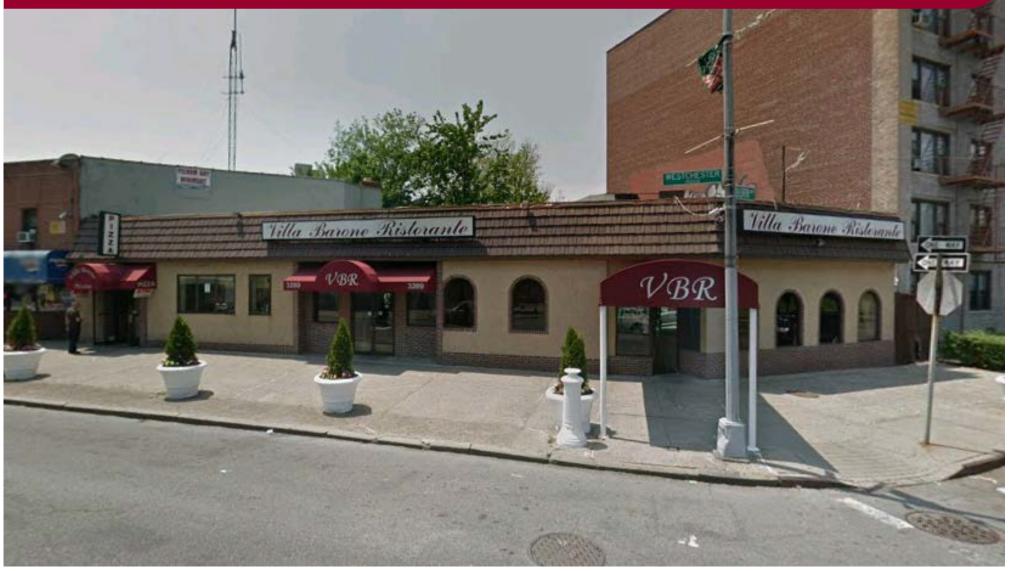

### 3289 WESTCHESTERAVENUE

**BRONX, NY 10461** 

### **HIGHLIGHTS**

- 4,700(±) square feet of retail space
- Long-term lease available
- Immediate possession

- All uses considered
- Venting available
- Densely populated market
- Highway Access: Bruckner Expy & i95
- Feet from Pelham Bay Park Train Station
  - 6