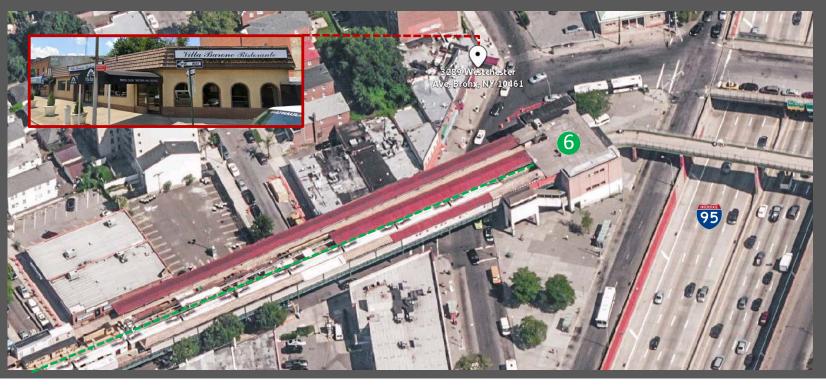

### **HIGHLIGHTS**

- 4,700(±) square feet of retail space
- Long-term lease available
- Immediate possession

- All uses considered
- Venting available
- Densely populated market
- Highway Access: Bruckner Expy & i95
- Feet from Pelham Bay Park Train Station
  - 6

Bx12

Bx24

- 2,611,874(±) Pelham Bay Park annual ridership (2018)
- 250' to/from site to subway station

FOR MORE INFORMATION CONTACT

**Steve Lorenzo** Principal

slorenzo@lee-associates.com 845.629.1640