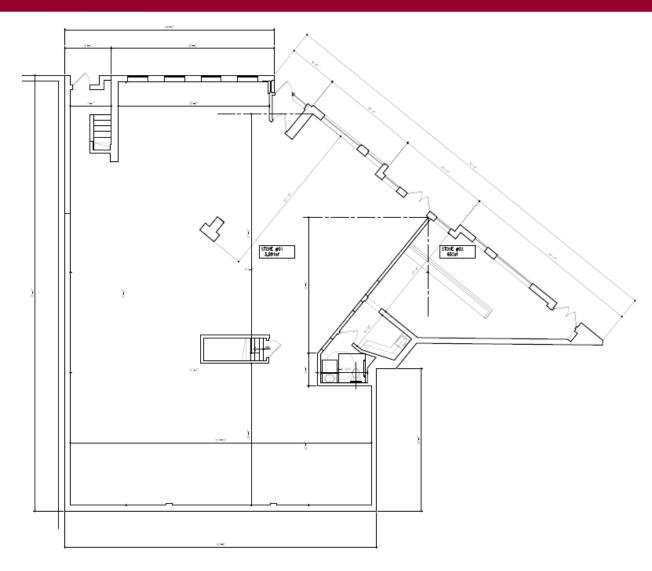

# **3289 WESTCHESTERAVENUE**

**BRONX, NY 10461** 

**Available SF** 

4,700

FOR MORE INFORMATION CONTACT

Steve Lorenzo
Principal
slorenzo@lee-associates.com
845.629.1640