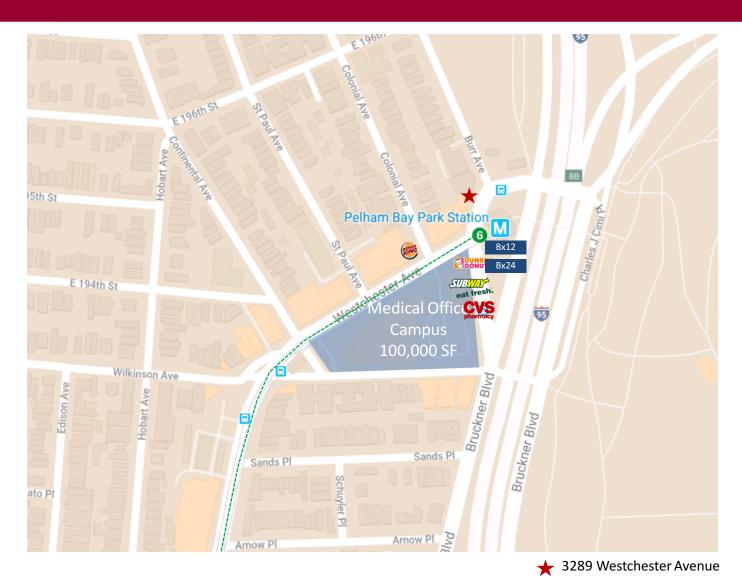

#### **NEIGHBORING TENANTS**

- o CVS Pharmacy
- Baskin Robins
- Dunkin Donuts
- Subways
- Pelham BayMini Market
- iLoveKickboxing
- o Burger King
- Texas Chicken& Burgers
- NorthBronxHardware
- o Chase Bank
- o 7-Eleven
- Bonavita KeyFood Market
- o Empire Bagels
- o BP Gas
- Planet Fitness

### **HIGHLIGHTS**

- 4,700(±) square feet of retail space
- Long-term lease available
- Immediate possession

- All uses considered
- Venting available
- Densely populated market
- Highway Access: Bruckner Expy & i95
- Feet from Pelham Bay Park Train Station
  - 6

Bx12

Bx24

- 2,611,874(±) Pelham Bay Park annual ridership (2018)
- 250' to/from site to subway station

FOR MORE INFORMATION CONTACT

**Steve Lorenzo** Principal

slorenzo@lee-associates.com 845.629.1640