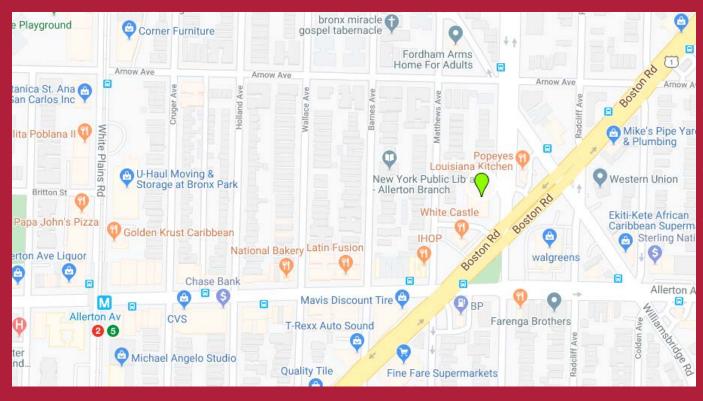

### Neighboring Tenants

- o Wallgreens
- Domino's Pizza
- o BP Gas
- White Castle
- o CitiBank
- o BX Gear
- o Aaron's
- o Metro PCS
- o Popeve's
- Kevfood Supermarket
- Subways
- Florsheim
- CVS/Pharmacy
- o Liberty Tax
- o Montefiore
- o Fine Fare Supermarket
- o Montefiore
- O IHOP
- Mavis Discount Tire
- o Papa John's
- o Bank of America
- o Chase Bank
- o Dunkin Donuts
- o Clean City Laundromat
- o T-Mobile
- o Western Union

Lee & Associates Westchester / Bronx LLC is proud to present 2721 Bronxwood Avenue – a unique retail opportunity in one of the most diversified neighborhoods of the Bronx.

The space is located at the crossroads of Allerton Ave, Williamsbridge Road and Boston Road. The Allerton Neighborhood is among the fastest growing in the Bronx. More than 117,987 residents comprising singles, young urban professionals and growing families live within a one mile radius.