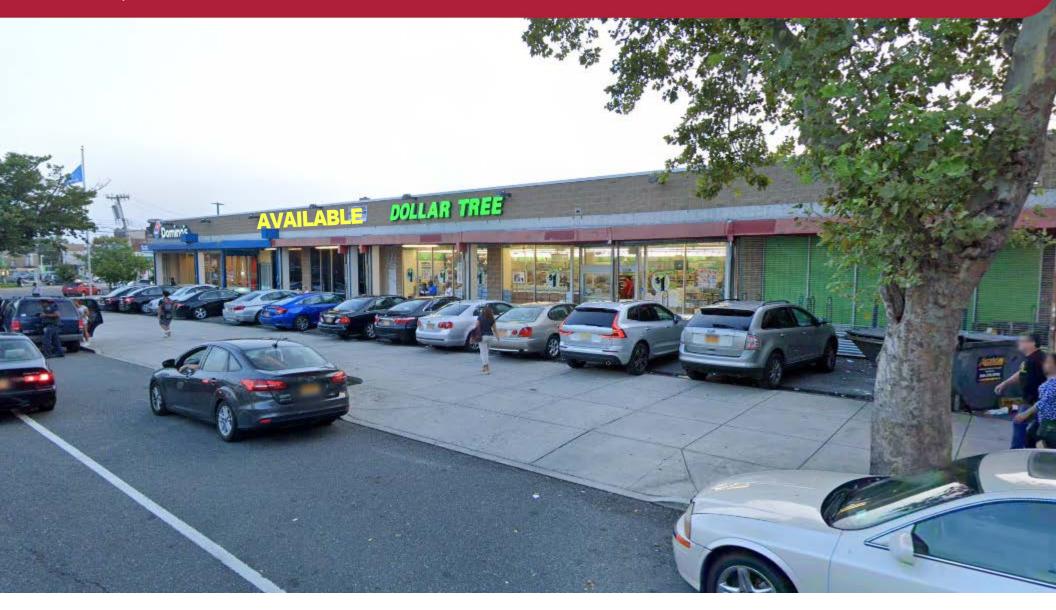

Lee & Associates Westchester / Bronx LLC is proud to present 2721 Bronxwood Avenue – a unique retail opportunity in one of the most diversified neighborhoods of the Bronx.

The space is located at the crossroads of Allerton Ave, Williamsbridge Road and Boston Road. The Allerton Neighborhood is among the fastest growing in the Bronx. More than 117,987 residents comprising singles, young urban professionals and growing families live within a one mile radius.

2721 Bronxwood is the perfect retail destination for a discerning clientele, in an emerging neighborhood.

## **HIGHLIGHTS**

- 10,545 (±) square feet of retail space
- 135' of frontage
- Pull-up parking available
- On-site attended paid parking garage
- Long-term lease available
- 2<sup>nd</sup> Quarter possession

- All uses considered
- Ability to vent
- Densely populated market
- Close proximity to Allerton Ave Train Station

B26

FOR MORE INFORMATION CONTACT

Steve Lorenzo
Principal
slorenzo@lee-associates.com
212.776.1254