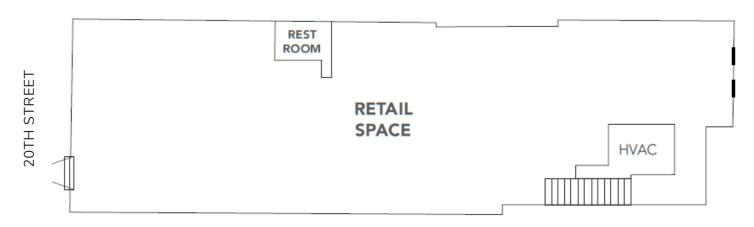

#### Between Fifth and Sixth Avenues



**GROUND FLOOR** 

Approx. 2,200 SF

**BASEMENT** 

Approx. 1,500 SF

**CEILING HEIGHT** 

Approx. 12 FT 3 IN

**POSSESSION** 

**Immediate** 

**RENT** 

**Upon Request** 

**FRONTAGE** 

Approx. 22 FT

**SPACE NOTES** 

- Currently Mod Shop
- Column Free
- All non-cooking uses considered
- Centrally located between Union

Square and Madison Square Park

FOR MORE INFORMATION, PLEASE CONTACT THESE EXCLUSIVE LEASING AGENTS:

**MORRIS DWECK** 

Director 212.776.1246

mdweck@lee-associates.com

JP SUTRO

Executive Managing Director

212.776.1274

jsutro@lee-associates.com

**ANNIE SQUIER** 

Associate 646.723.4719

asquier@lee-associates.com



### Between Fifth and Sixth Avenues







### Between Fifth and Sixth Avenues





#### **Ground Floor**



#### **Basement**

POTENTIAL ADDITIONAL STORAGE
STORAGE

### Between Fifth and Sixth Avenues



FOR MORE INFORMATION, PLEASE CONTACT THESE EXCLUSIVE LEASING AGENTS:

**MORRIS DWECK** 

Director

212.776.1246

mdweck@lee-associates.com

JP SUTRO

**Executive Managing Director** 

212.776.1274

jsutro@lee-associates.com

**ANNIE SQUIER** 

Associate 646.723.4719

asquier@lee-associates.com