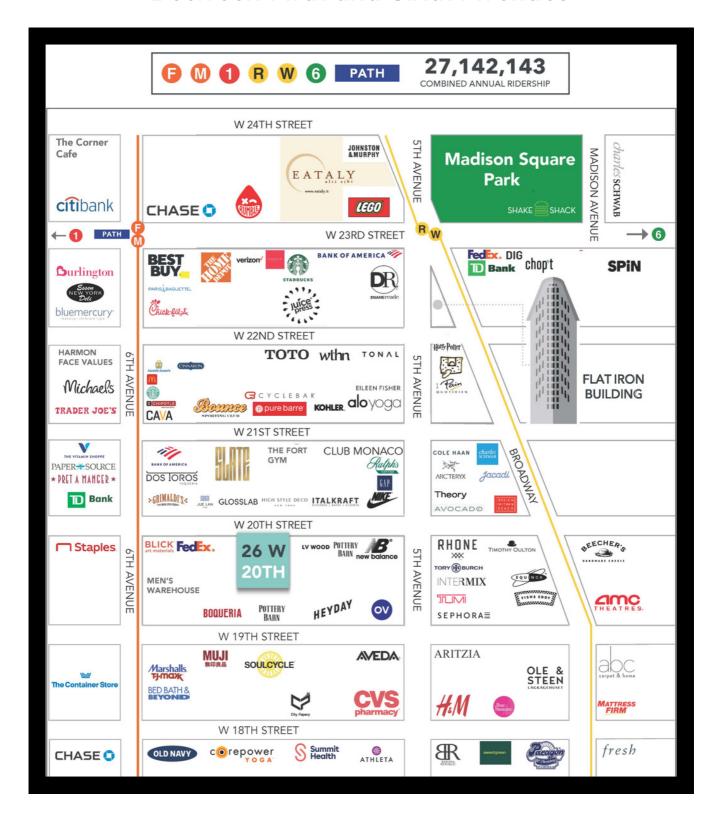

#### Between Fifth and Sixth Avenues

**GROUND FLOOR** 

Approx. 2,200 SF

**BASEMENT** 

Approx. 1,500 SF

**CEILING HEIGHT** 

Approx. 12 FT 3 IN

**POSSESSION** 

**Immediate** 

**RENT** 

**Upon Request** 

**FRONTAGE** 

Approx. 22 FT

**SPACE NOTES** 

- Currently Mod Shop
- Column Free
- All non-cooking uses considered
- Centrally located between Union

Square and Madison Square Park