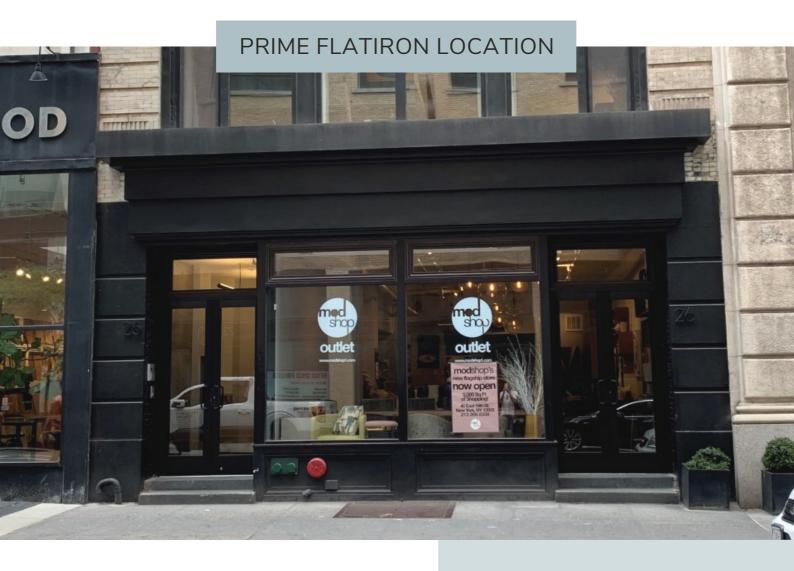

#### Between Fifth and Sixth Avenues

**GROUND FLOOR** 

Approx. 2,200 SF

**BASEMENT** 

Approx. 1,500 SF

**CEILING HEIGHT** 

Approx. 12 FT 3 IN

**POSSESSION** 

**Immediate** 

**RENT** 

**Upon Request** 

**FRONTAGE** 

Approx. 22 FT

**SPACE NOTES** 

- Currently Mod Shop
- Column Free
- All non-cooking uses considered
- Centrally located between Union

Square and Madison Square Park