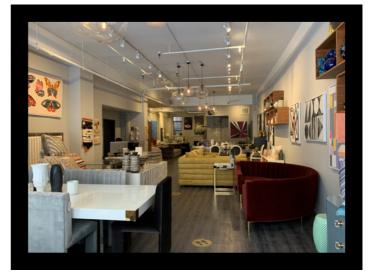

#### Between Fifth and Sixth Avenues

**GROUND FLOOR** 

Approx. 2,200 SF

**BASEMENT** 

Approx. 1,500 SF

**CEILING HEIGHT** 

Approx. 12 FT 3 IN

**POSSESSION** 

**Immediate** 

**RENT** 

**Upon Request** 

**FRONTAGE** 

Approx. 22 FT

**SPACE NOTES** 

- Currently Mod Shop
- Column Free
- All non-cooking uses considered
- Centrally located between Union

Square and Madison Square Park