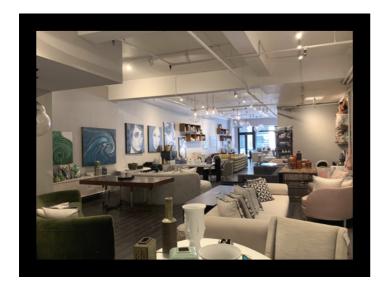

#### Between Fifth and Sixth Avenues

**GROUND FLOOR** 

Approx. 2,200 SF

**BASEMENT** 

Approx. 1,500 SF

**CEILING HEIGHT** 

Approx. 12 FT 3 IN

**POSSESSION** 

**Immediate** 

**RENT** 

**Upon Request** 

**FRONTAGE** 

Approx. 22 FT

**SPACE NOTES** 

- Currently Mod Shop
- Column Free
- All non-cooking uses considered
- Centrally located between Union

Square and Madison Square Park