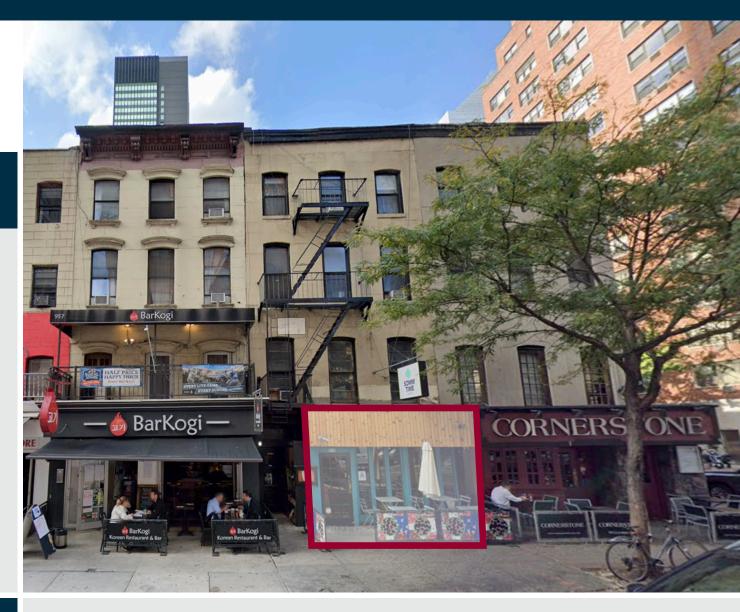

## Ground Floor Retail Opportunity - Turtle Bay

# 959 SECOND AVENUE

## Just off the corner of 2<sup>nd</sup> Ave & 51<sup>st</sup> Street

- Approximately 950 SF
- Basement Approx. 600 SF
- Built Restaurant
- Venting/Gas in Place
- Prime Midtown
- Steps from E, M & 6 Lines
- On Second Avenue
- Former Wine Bar