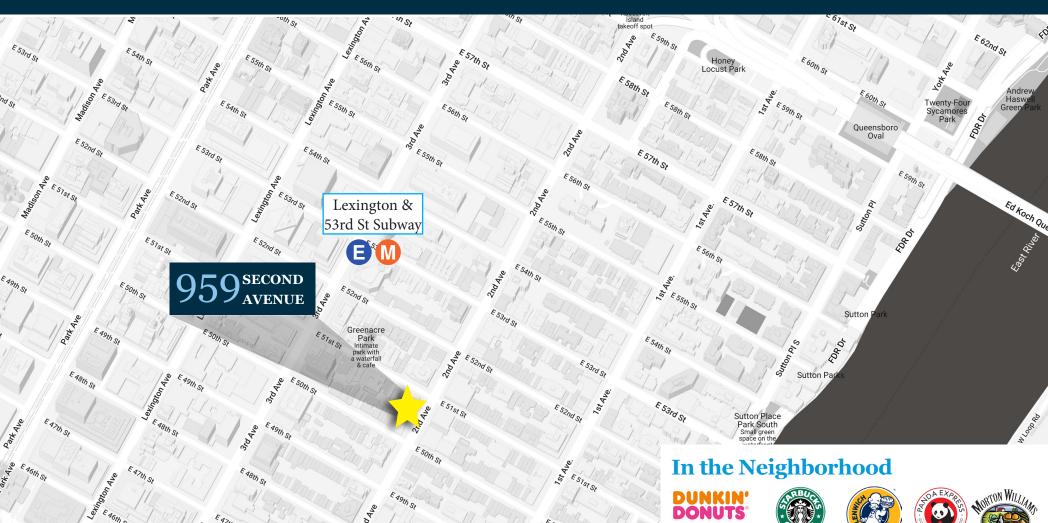

## Ground Floor Retail Opportunity - Turtle Bay

# 959 SECOND AVENUE

## Just off the corner of 2<sup>nd</sup> Ave & 51<sup>st</sup> Street

- Approximately 950 SF
- Basement Approx. 600 SF
- Built Restaurant
- Venting/Gas in Place
- Prime Midtown
- Steps from E, M & 6 Lines
- On Second Avenue
- Former Wine Bar





#### **Brad Schwarz**

Executive Managing Director & Principal 212.776.1290 bschwarz@lee-associates.com

#### Olivia Hwang

Senior Managing Director 212.776.1238 ohwang@lee-associates.com

## SECOND **AVENUE**





#### **Brad Schwarz**

**Executive Managing Director & Principal** 212.776.1290 bschwarz@lee-associates.com

#### **Olivia Hwang**

Senior Managing Director 212.776.1238 ificelman@lee-associates.com



























# 959 SECOND AVENUE



### Partial Ground Floor

950 SF



#### **Brad Schwarz**

Executive Managing Director & Principal 212.776.1290 bschwarz@lee-associates.com

#### **Olivia Hwang**

Senior Managing Director 212.776.1238 ohwang@lee-associates.com All information supplied is from sources deemed reliable and is furnished subject to errors, omissions, modifications, removal of the listing from sale or lease, and to any listing conditions, including the rates and manner of payment of commissions for particular offerings imposed by principals or agreed by this Compan