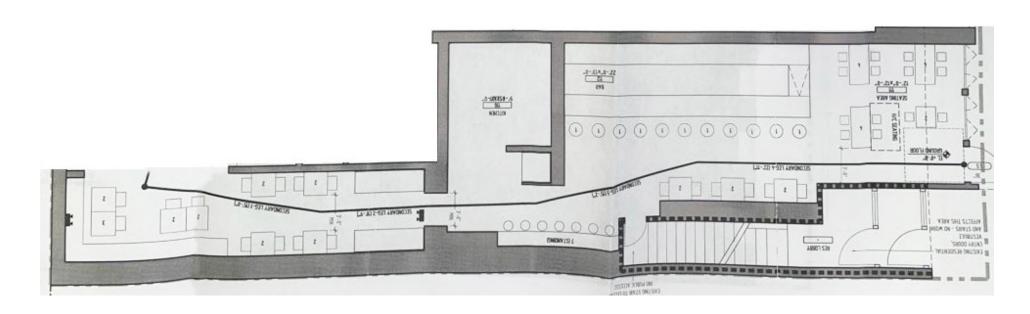

## Ground Floor Retail Opportunity - Turtle Bay

# 959 SECOND AVENUE

## Just off the corner of 2<sup>nd</sup> Ave & 51<sup>st</sup> Street

- Approximately 950 SF
- Basement Approx. 600 SF
- Built Restaurant
- Venting/Gas in Place
- Prime Midtown
- Steps from E, M & 6 Lines
- On Second Avenue
- Former Wine Bar





#### **Brad Schwarz**

Executive Managing Director & Principal 212.776.1290 bschwarz@lee-associates.com

#### Olivia Hwang

Senior Managing Director 212.776.1238 ohwang@lee-associates.com

## SECOND **AVENUE**





#### **Brad Schwarz**

**Executive Managing Director & Principal** 212.776.1290 bschwarz@lee-associates.com

#### **Olivia Hwang**

Senior Managing Director 212.776.1238 ificelman@lee-associates.com



























# 959 SECOND AVENUE



### Partial Ground Floor

950 SF



#### **Brad Schwarz**

Executive Managing Director & Principal 212.776.1290 bschwarz@lee-associates.com

#### **Olivia Hwang**

Senior Managing Director 212.776.1238 ohwang@lee-associates.com All information supplied is from sources deemed reliable and is furnished subject to errors, omissions, modifications, removal of the listing from sale or lease, and to any listing conditions, including the rates and manner of payment of commissions for particular offerings imposed by principals or agreed by this Company, the terms of which are available to principals or duly licensed brokers. Any square footage dimensions set forth are approximate.