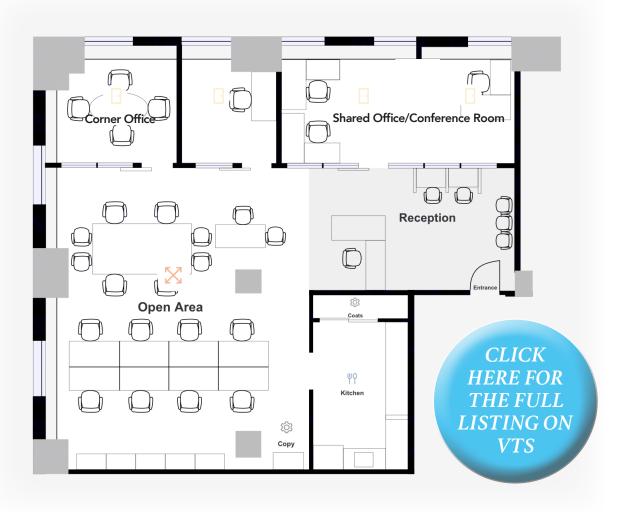

#### **DESCRIPTION**

- Corner Office in Class A Office Building
- Newly Built
- Above Standard Installation
- Steelcase Furniture Included
- Efficient Floorplan, Seats Up to 21 People
- Move-in Ready
- Close to Grand Central Station
- Views of the Empire State & Chrysler Building

### FLOOR PLAN

| Work Areas   | QTY | Common Areas  | QTY |
|--------------|-----|---------------|-----|
| ○ Open Areas | 1   | Ψο Kitchen    | 1   |
| Rooms        | 4   | Utility Areas | 2   |