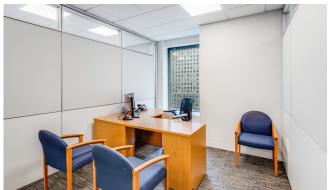

#### **DESCRIPTION**

- Corner Office in Class A Office Building
- Newly Built
- Above Standard Installation
- Steelcase Furniture Included
- Efficient Floorplan, Seats Up to 21 People
- Move-in Ready
- Close to Grand Central Station
- Views of the Empire State & Chrysler Building

### FLOOR PLAN

| Work Areas   | QTY | Common Areas  | QTY |
|--------------|-----|---------------|-----|
| ○ Open Areas | 1   | Ψο Kitchen    | 1   |
| Rooms        | 4   | Utility Areas | 2   |