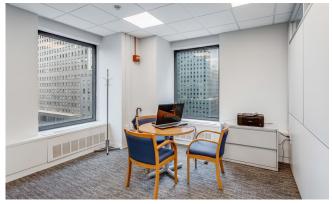

#### **DESCRIPTION**

- Corner Office in Class A Office Building
- Newly Built
- Above Standard Installation
- Steelcase Furniture Included
- Efficient Floorplan, Seats Up to 21 People
- Move-in Ready
- Close to Grand Central Station
- Views of the Empire State & Chrysler Building

### FLOOR PLAN

| Work Areas   | QTY | Common Areas  | QTY |
|--------------|-----|---------------|-----|
| ○ Open Areas | 1   | Ψο Kitchen    | 1   |
| Rooms        | 4   | Utility Areas | 2   |