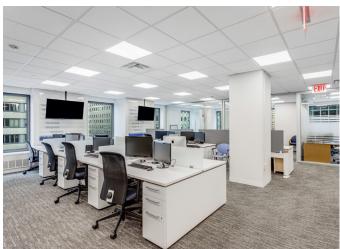

#### **DESCRIPTION**

- Corner Office in Class A Office Building
- Newly Built
- Above Standard Installation
- Steelcase Furniture Included
- Efficient Floorplan, Seats Up to 21 People
- Move-in Ready
- Close to Grand Central Station
- Views of the Empire State & Chrysler Building