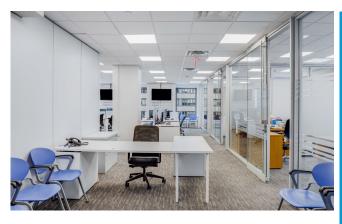

#### **DESCRIPTION**

- Corner Office in Class A Office Building
- Newly Built
- Above Standard Installation
- Steelcase Furniture Included
- Efficient Floorplan, Seats Up to 21 People
- Move-in Ready
- Close to Grand Central Station
- Views of the Empire State & Chrysler Building

### FLOOR PLAN

| Work Areas   | QTY | Common Areas  | QTY |
|--------------|-----|---------------|-----|
| ○ Open Areas | 1   | Ψο Kitchen    | 1   |
| Rooms        | 4   | Utility Areas | 2   |