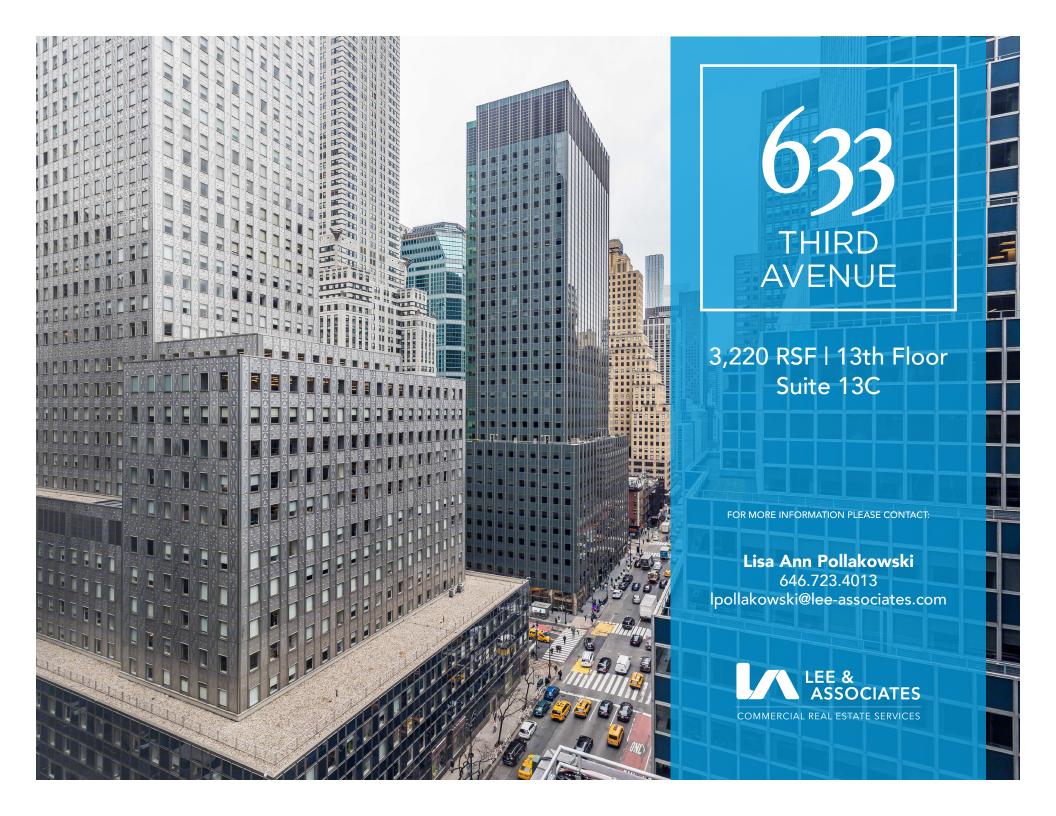

# 633 THIRD AVENUE

3,220 RSF | 13th Floor Suite 13C

FOR MORE INFORMATION PLEASE CONTACT:

**Lisa Ann Pollakowski** 646.723.4013 Ipollakowski@lee-associates.com

### **SPACE**

Partial 13th Floor 3,220 RSF

#### **DESCRIPTION**

- Corner Office in Class A Office Building
- Newly Built
- Above Standard Installation
- Steelcase Furniture Included
- Efficient Floorplan, Seats Up to 21 People
- Move-in Ready
- Close to Grand Central Station
- Views of the Empire State & Chrysler Building