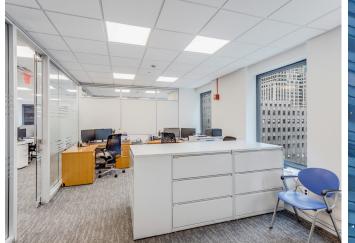

#### **DESCRIPTION**

- Corner Office in Class A Office Building
- Newly Built
- Above Standard Installation
- Steelcase Furniture Included
- Efficient Floorplan, Seats Up to 21 People
- Move-in Ready
- Close to Grand Central Station
- Views of the Empire State & Chrysler Building