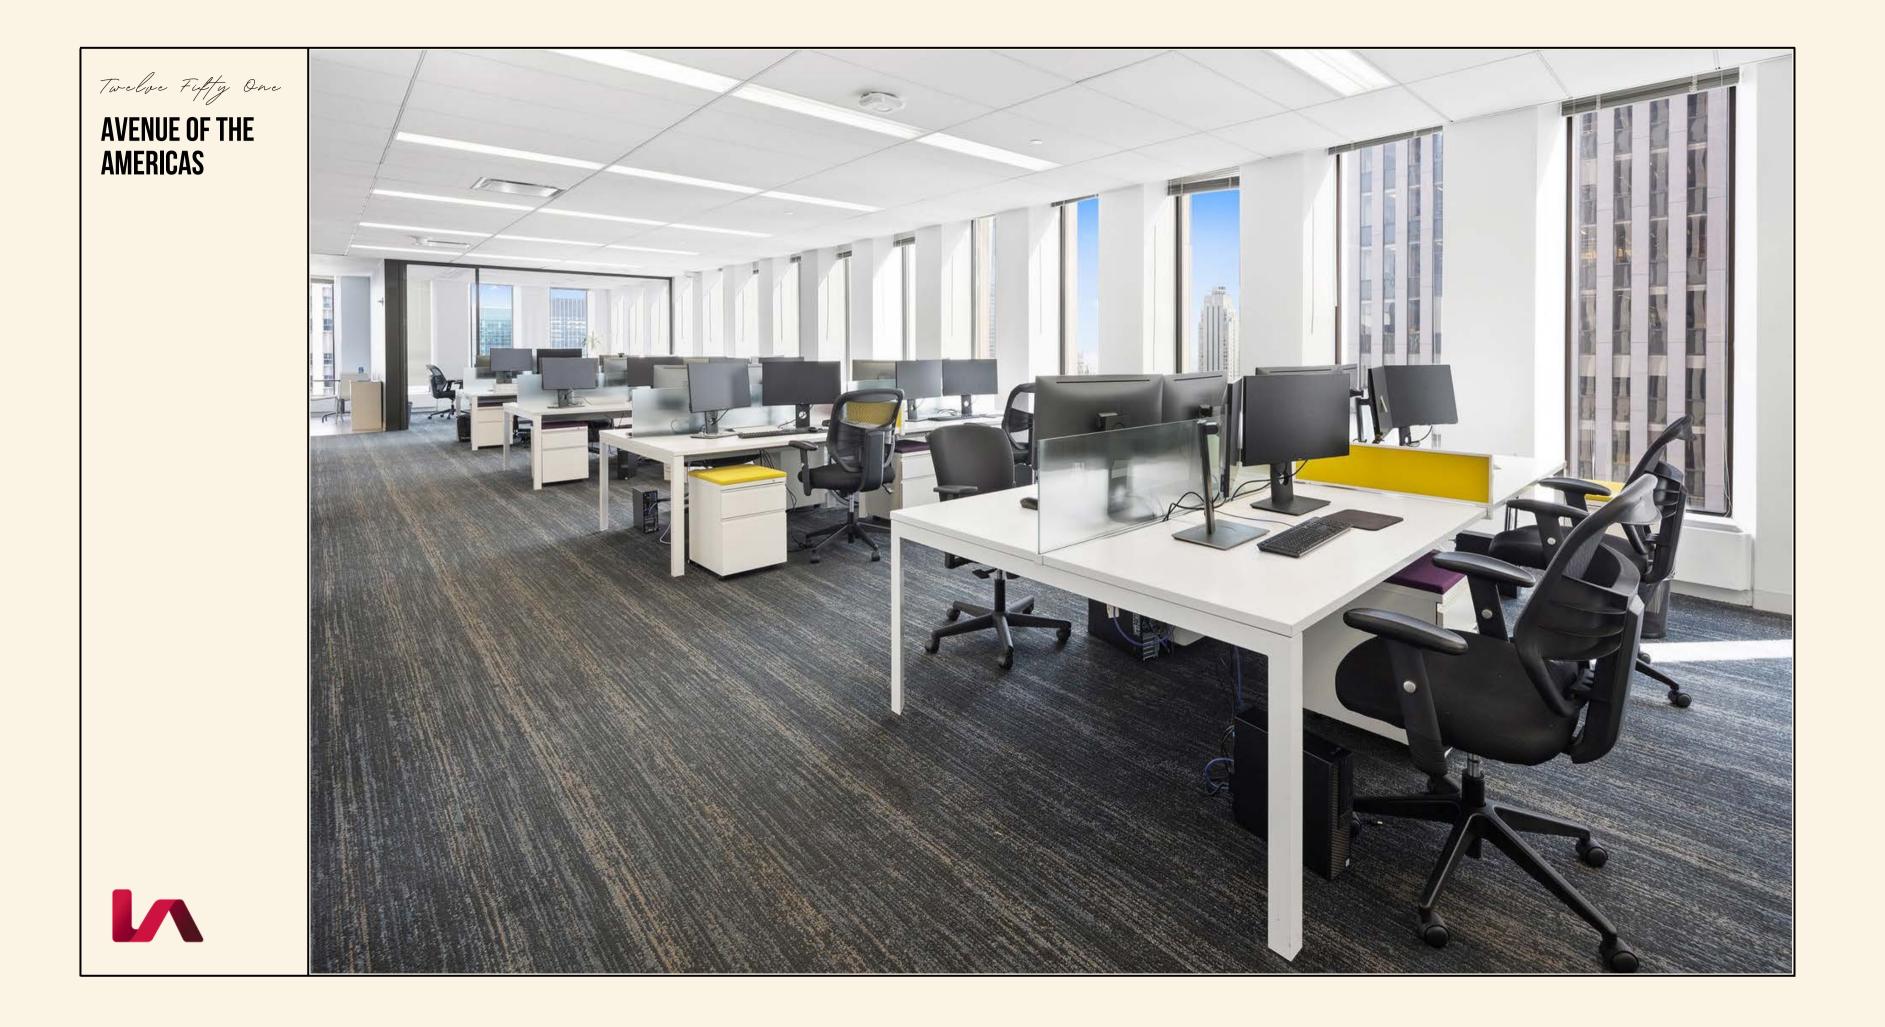

# **AVENUE OF THE AMERICAS**

Partial 41st floor | 4,896 square feet

The Space

Partial 41st floor

4,896 square feet

Plug & play space with furniture included

Corner unit with phenomenal light and views facing South & East

Unit is currently built with 25 windows, 1 glass office, 1 glass conference room, 1 wet pantry, and 41 desks in the open area

Sublease term through 2/29/2032

**JUSTIN MYERS** JMYERS@LEE-ASSOCIATES.COM 212.776.1281