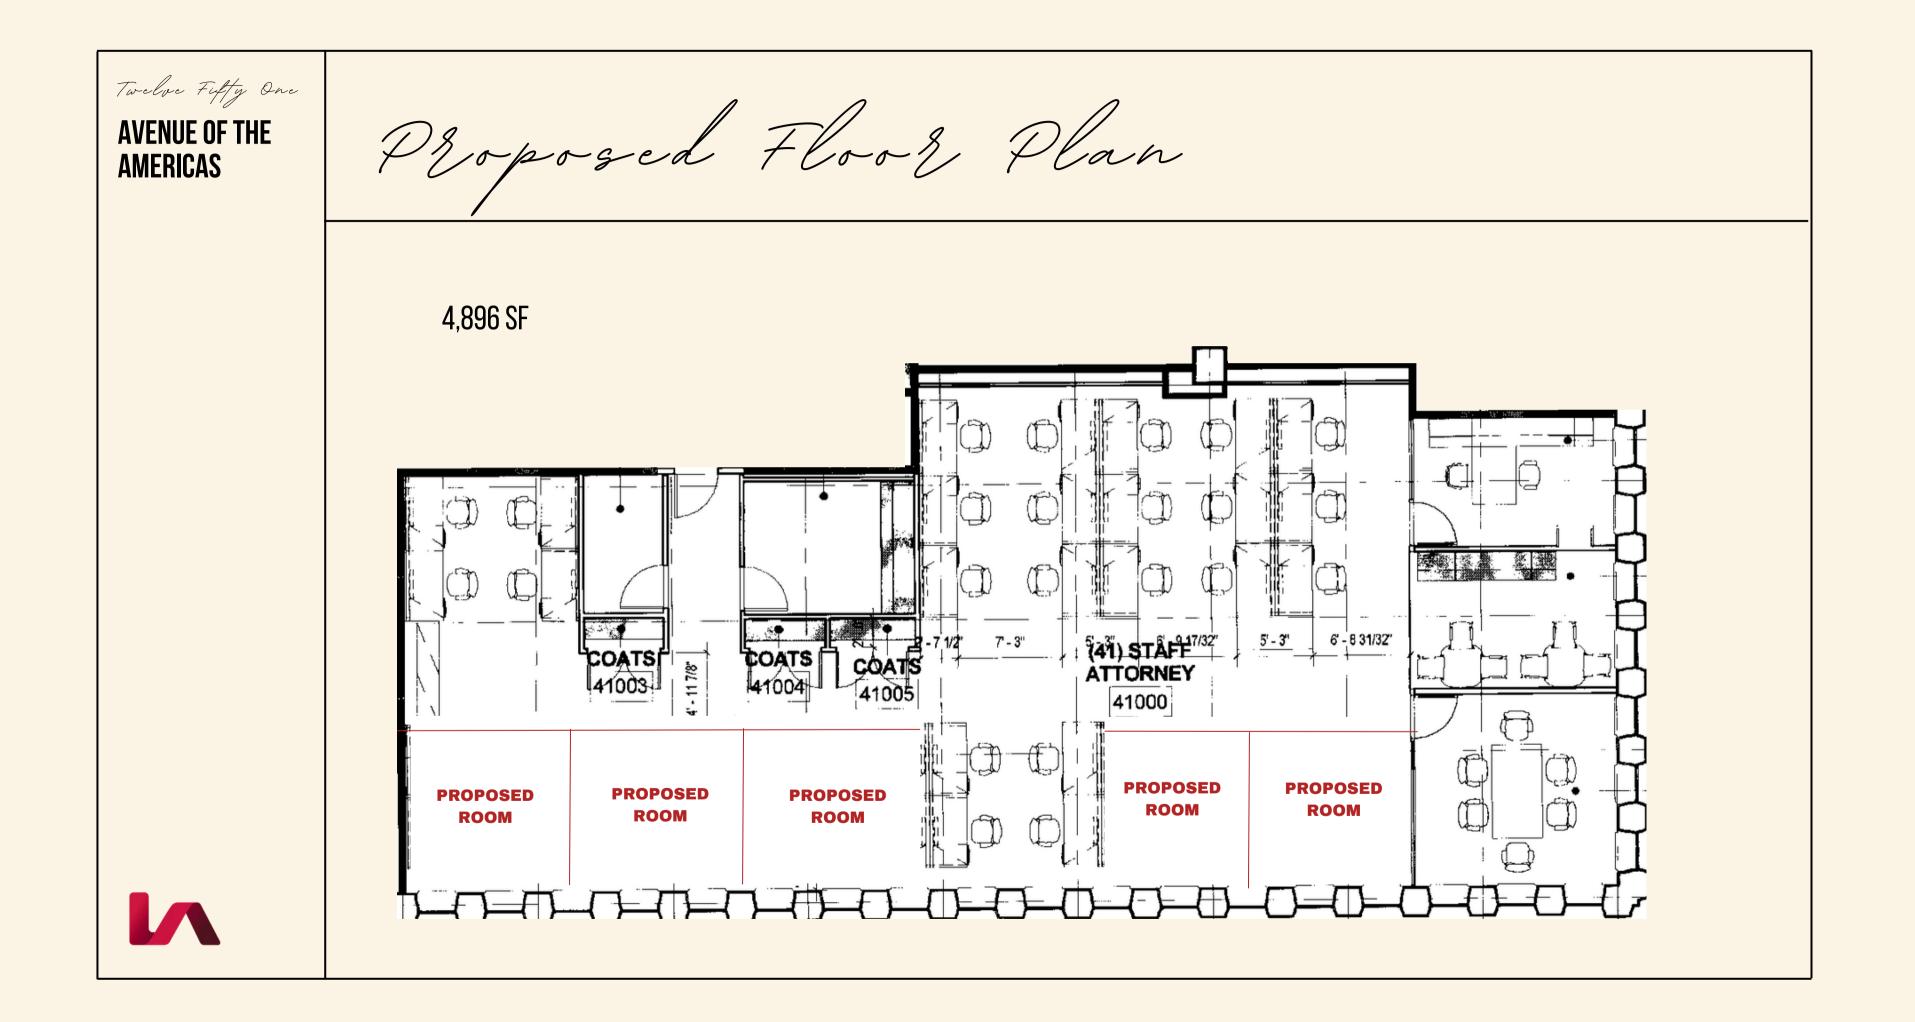

# **AVENUE OF THE AMERICAS**

Partial 41st floor | 4,896 square feet

The Space

Partial 41st floor

4,896 square feet

Plug & play space with furniture included

Corner unit with phenomenal light and views facing South & East

Unit is currently built with 25 windows, 1 glass office, 1 glass conference room, 1 wet pantry, and 41 desks in the open area

Sublease term through 2/29/2032

**JUSTIN MYERS** JMYERS@LEE-ASSOCIATES.COM 212.776.1281