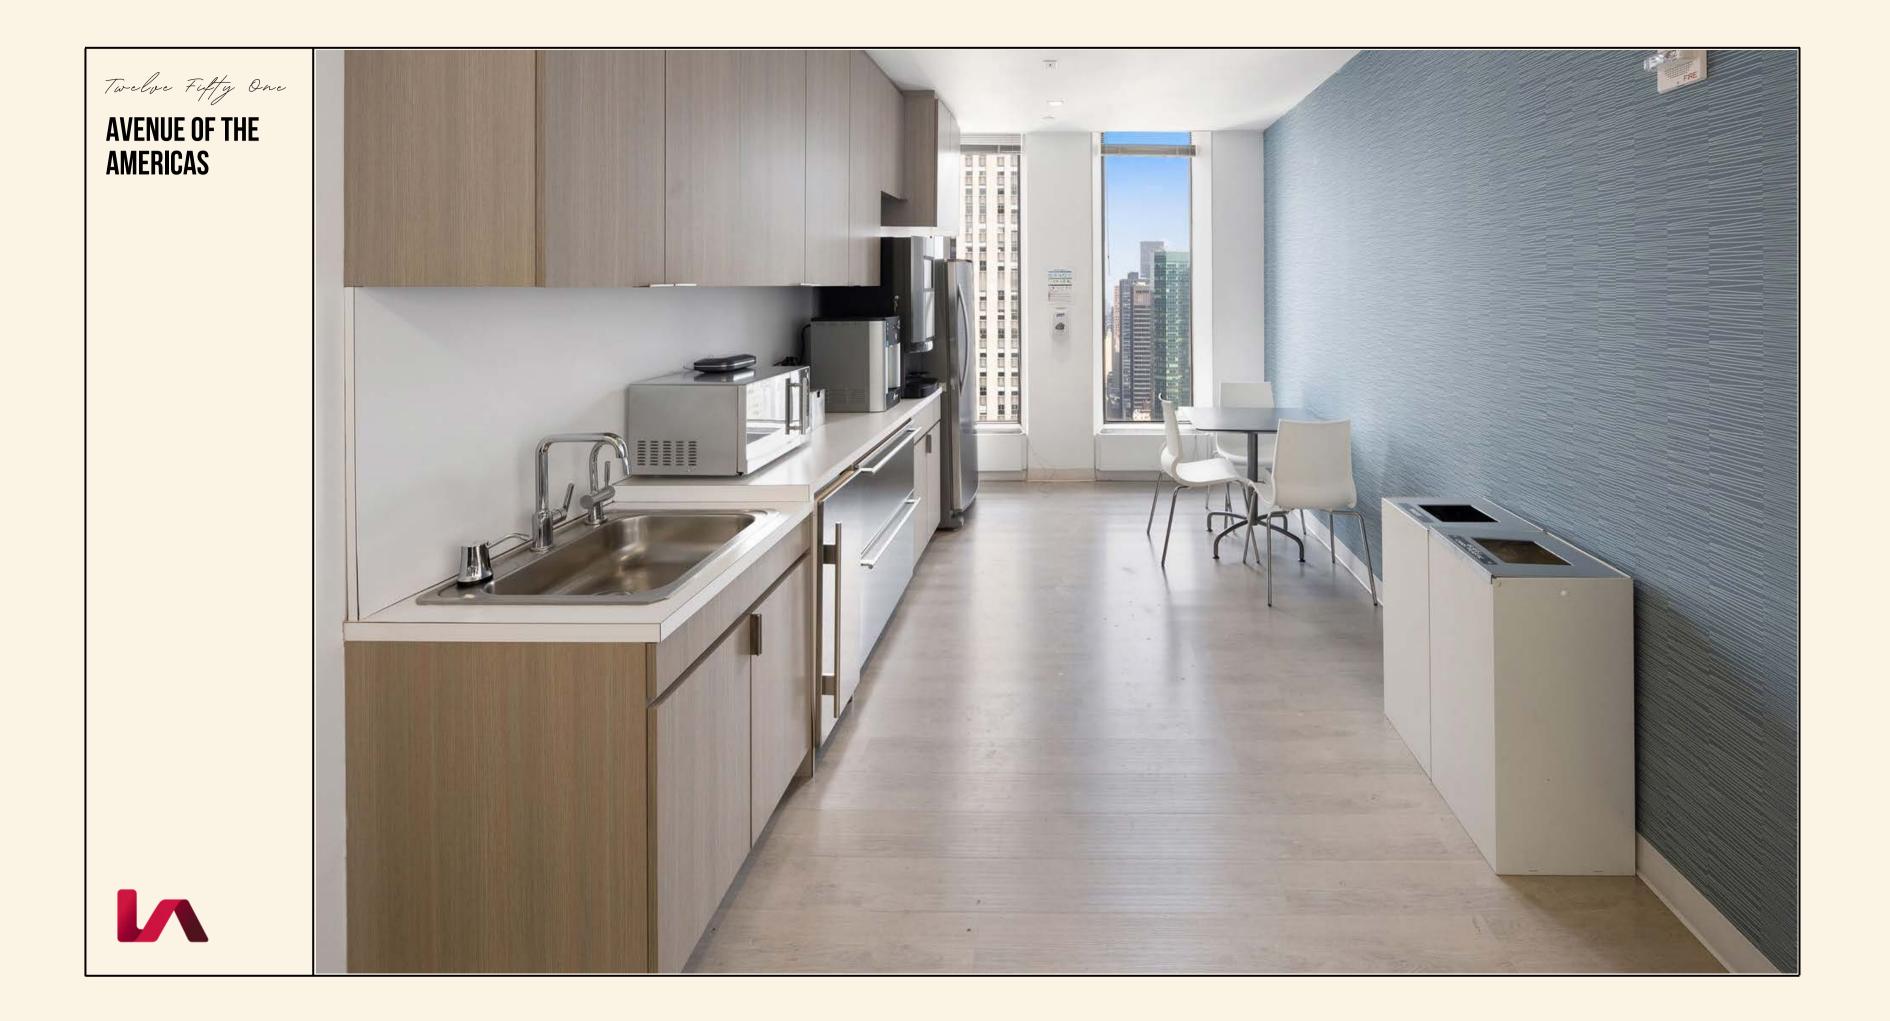

Unit is currently built with 25 windows, 1 glass office, 1 glass conference room, 1 wet pantry, and 41 desks in the open area

Sublease term through 2/29/2032

**JUSTIN MYERS** JMYERS@LEE-ASSOCIATES.COM 212.776.1281