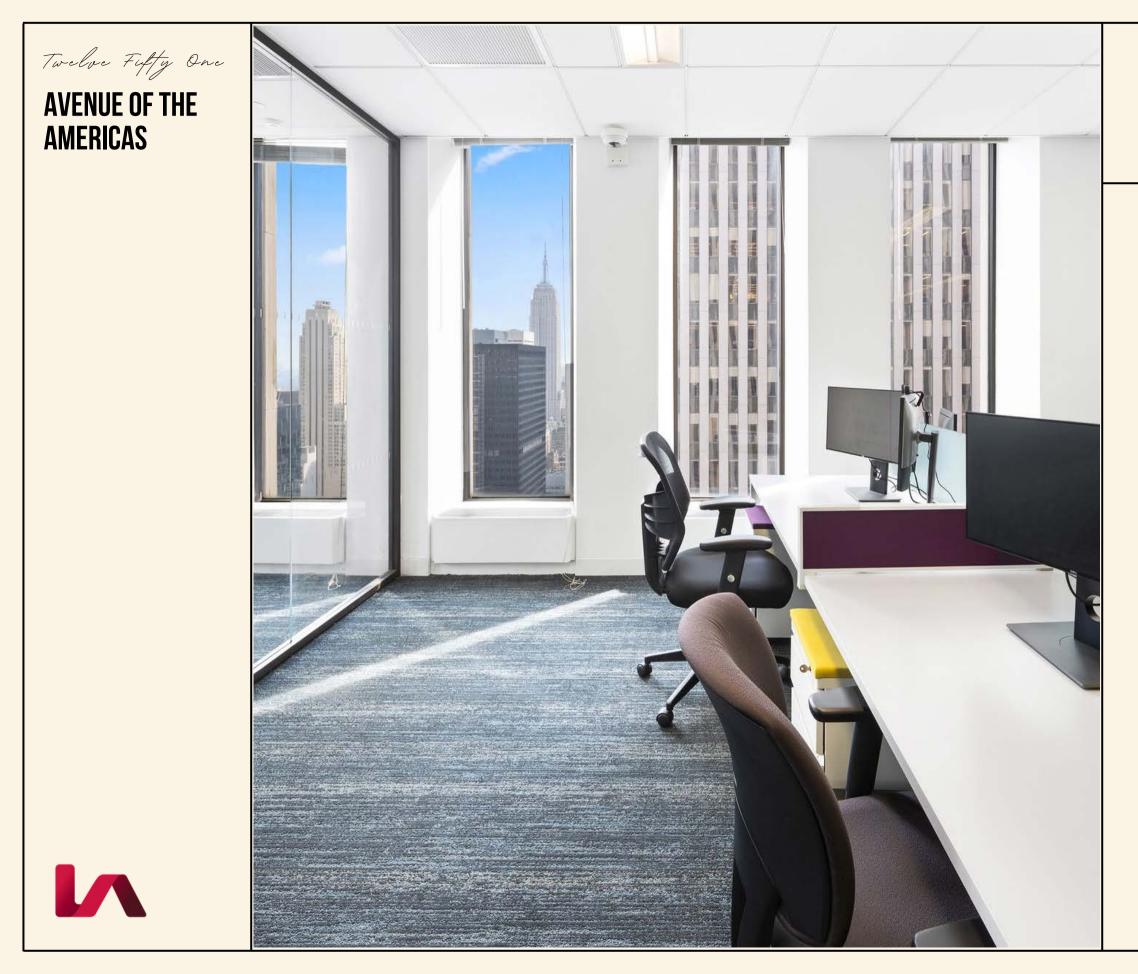

# **AVENUE OF THE AMERICAS**

Partial 41st floor | 4,896 square feet

The Space

Partial 41st floor

4,896 square feet

Plug & play space with furniture included

Corner unit with phenomenal light and views facing South & East

Unit is currently built with 25 windows, 1 glass office, 1 glass conference room, 1 wet pantry, and 41 desks in the open area

Sublease term through 2/29/2032

**JUSTIN MYERS** JMYERS@LEE-ASSOCIATES.COM 212.776.1281