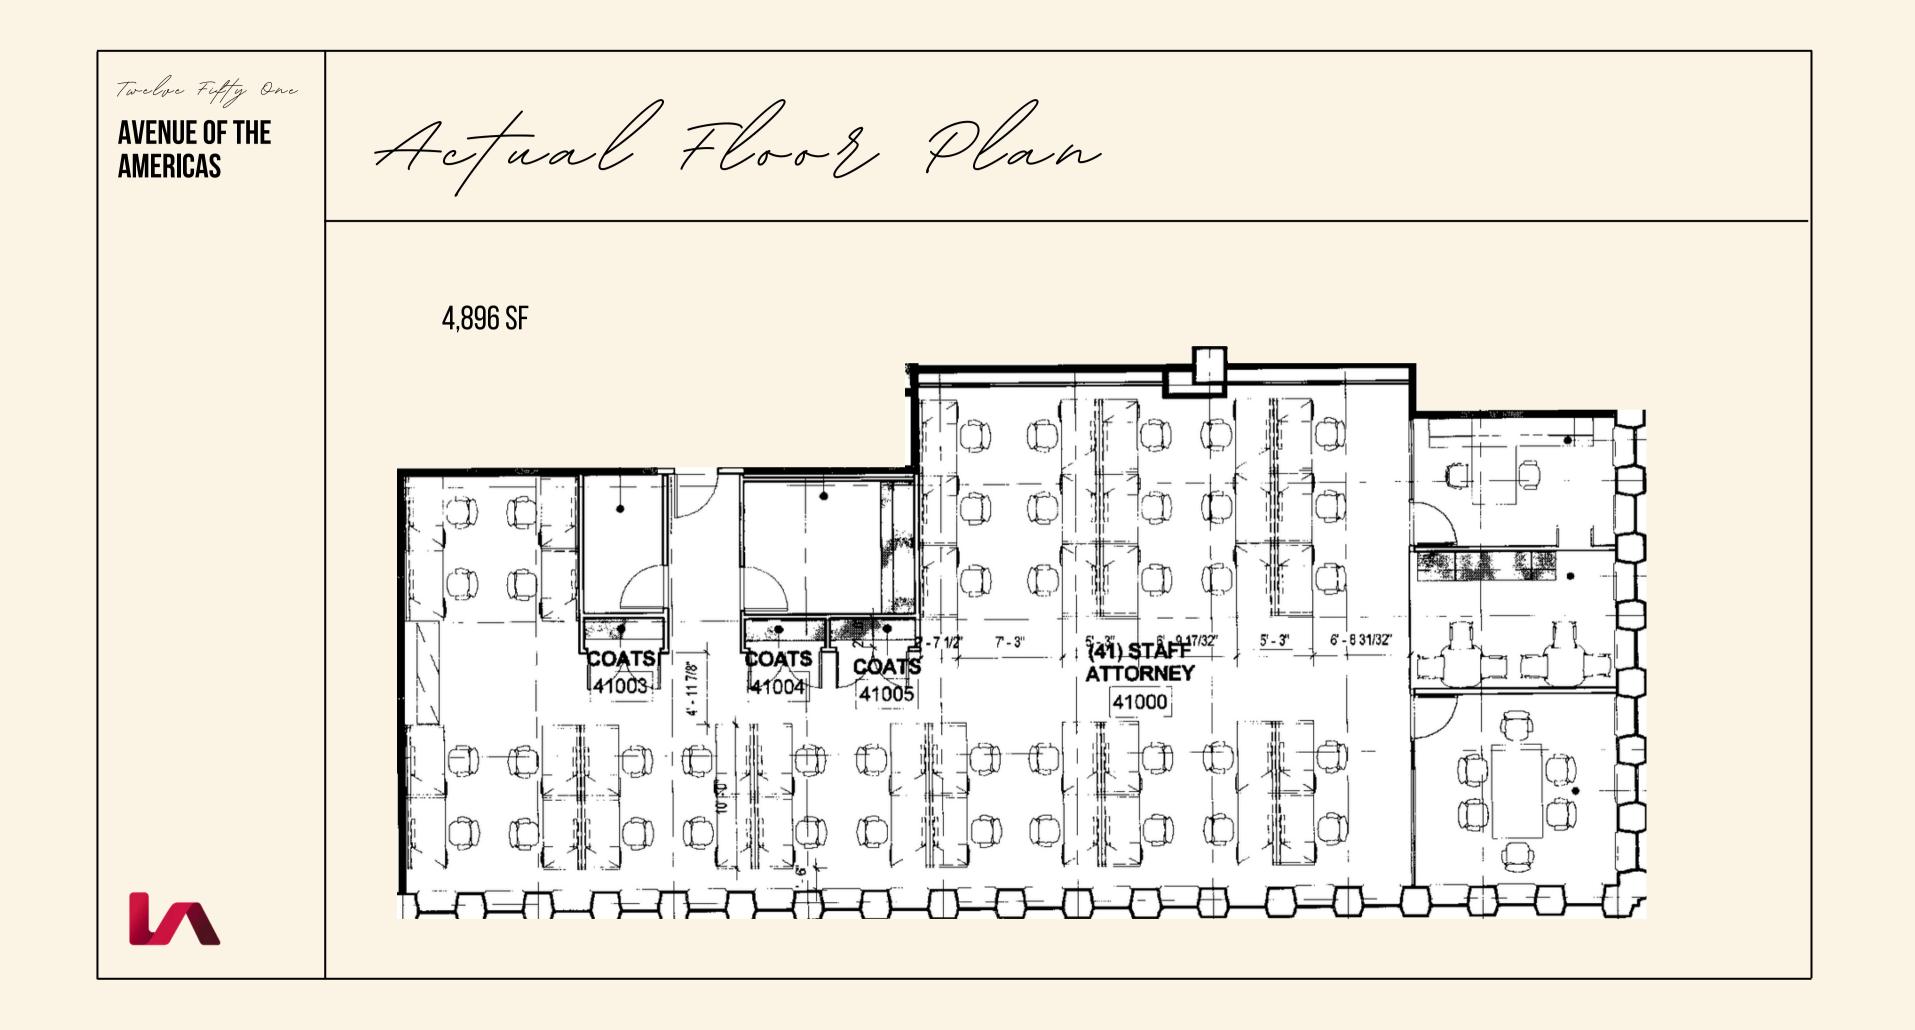

# **AVENUE OF THE AMERICAS**

Partial 41st floor | 4,896 square feet

The Space

Partial 41st floor

4,896 square feet

Plug & play space with furniture included

Corner unit with phenomenal light and views facing South & East

Unit is currently built with 25 windows, 1 glass office, 1 glass conference room, 1 wet pantry, and 41 desks in the open area

Sublease term through 2/29/2032

**JUSTIN MYERS** JMYERS@LEE-ASSOCIATES.COM 212.776.1281