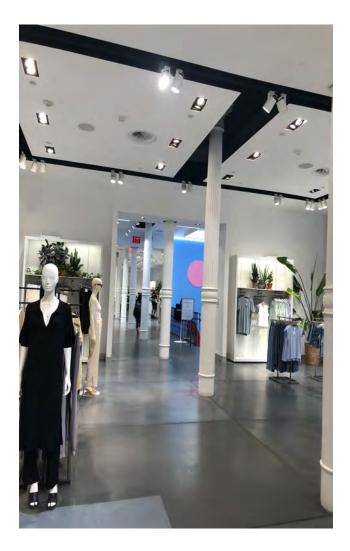

#### AVAILABLE FLOORS: 10,000 SF Ground Floor 10,000 SF Lower Level 10,000 SF Basement

- Ceiling Heights: Retail 18 ft & Lower Level 12 ft
- Rent: Upon Request
- 35' of frontage on Broadway
- Internal Elevator
- Central HVAC System
- · Beautiful, Cast Iron, Corinthian Columns
- Oversized Windows & Hardwood Floors

#### **NEIGHBORS**

- Bloomingdale's
- Lululemon
- Michael Kors
- ZARA
- Nike, Inc.
- Tumi

- MAC
  - PacSun
  - Brandy Melville
  - AllSaints
  - Lady Foot Locker
  - Aritzia