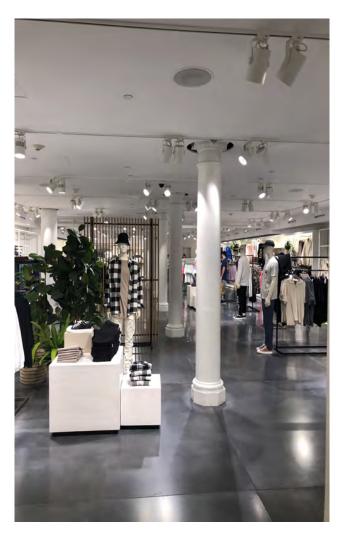

#### AVAILABLE FLOORS: 10,000 SF Ground Floor 10,000 SF Lower Level 10,000 SF Basement

- Ceiling Heights: Retail 18 ft & Lower Level 12 ft
- Rent: Upon Request
- 35' of frontage on Broadway
- Internal Elevator
- Central HVAC System
- · Beautiful, Cast Iron, Corinthian Columns
- Oversized Windows & Hardwood Floors

#### **NEIGHBORS**

- Bloomingdale's
- Lululemon
- Michael Kors
- ZARA
- Nike, Inc.
- Tumi

- MAC
  - PacSun
  - Brandy Melville
  - AllSaints
  - Lady Foot Locker
  - Aritzia