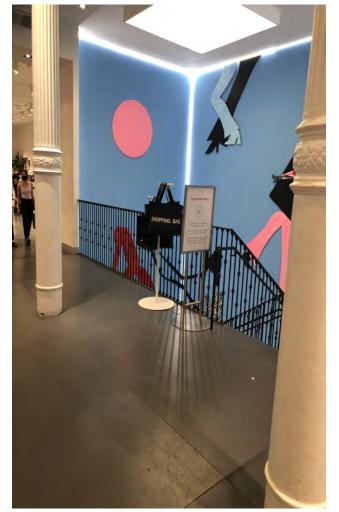

#### AVAILABLE FLOORS: 10,000 SF Ground Floor 10,000 SF Lower Level 10,000 SF Basement

- Ceiling Heights: Retail 18 ft & Lower Level 12 ft
- Rent: Upon Request
- 35' of frontage on Broadway
- Internal Elevator
- Central HVAC System
- · Beautiful, Cast Iron, Corinthian Columns
- Oversized Windows & Hardwood Floors

#### **NEIGHBORS**

- Bloomingdale's
- Lululemon
- Michael Kors
- ZARA
- Nike, Inc.
- Tumi

- MAC
  - PacSun
  - Brandy Melville
  - AllSaints
  - Lady Foot Locker
  - Aritzia