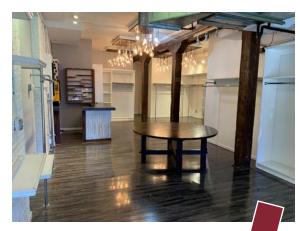

## 397 GREENWICH STREET SOUTHEAST CORNER OF BEACH STREET

#### **SPACE DE**TAILS

Size: Approximately 1,100 SF Frontage: 25 feet on Greenwich Street 44 feet on Beach Street Ceiling Height: 11.5 feet Delivery: Immediate

#### SPACE NOTES

- Directly across from City Group Global HQ
- Storage space available
- Former 'Wichcraft

397

All information supplied is from sources deemed reliable and is furnished subject to errors, omissions, modifications, removal of the listing for sale or lease, and to any listing conditions, including the rates and manner of payment of commissions for particular offerings imposed by principals or agreed by this Company, the terms of which are available to principals or duly licensed brokers. Any square footage dimensions set forth are approximate.