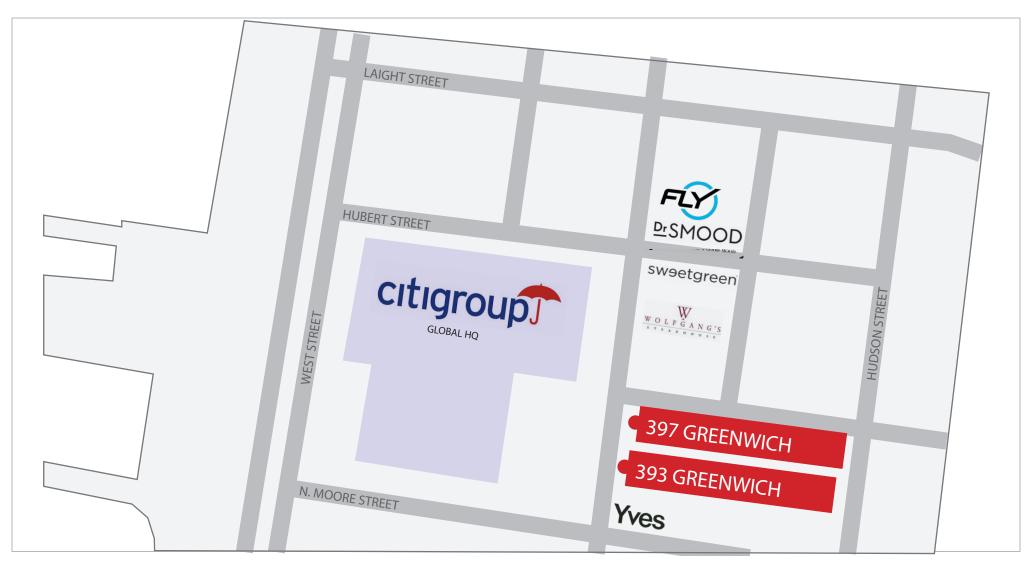

CH STREET SOUTHEAST CORNER OF BEACH STREET



#### **SPACE DE**TAILS

Size: Approximately 1,100 SF Frontage: 25 feet on Greenwich Street 44 feet on Beach Street Ceiling Height: 11.5 feet Delivery: Immediate

#### SPACE NOTES

- Directly across from City Group Global HQ
- Storage space available
- Former 'Wichcraft



397

All information supplied is from sources deemed reliable and is furnished subject to errors, omissions, modifications, removal of the listing for sale or lease, and to any listing conditions, including the rates and manner of payment of commissions for particular offerings imposed by principals or agreed by this Company, the terms of which are available to principals or duly licensed brokers. Any square footage dimensions set forth are approximate.





## SITE LOCATION



#### FOR MORE INFORMATION, PLEASE CONTACT:

PETER BRAUS 212.776.1203 pbraus@lee-associates.com PAUL POPKIN 212.776.1213 ppopkin@lee-associates.com MORRIS DWECK 212.776.1246 mdweck@lee-associates.com



All information supplied is from sources deemed reliable and is furnished subject to errors, omissions, modifications, removal of the listing for sale or lease, and to any listing conditions, including the rates and manner of payment of commissions for particular offerings imposed by principals or agreed by this Company, the terms of which are available to principals or duly licensed brokers. Any square footage dimensions set forth are approximate.