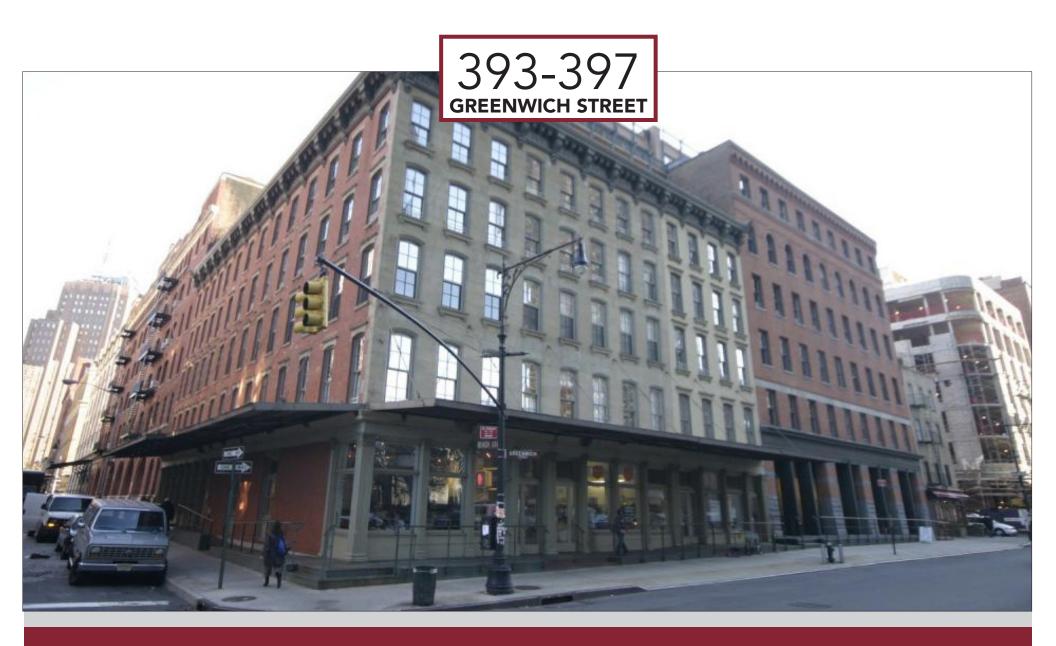

# 393 GREENWICH STREET BETWEEN BEACH & NORTH MOORE STREETS

#### SPACE DETAILS

Size: Approximately 977 SF Frontage: 19 feet Ceiling Height: 11 feet Delivery: Immediate

### SPACE NOTES

- Directly across from CitiGroup Global HQ
- Storage space can be made available
- Former Valley TriBeCa

All information supplied is from sources deemed reliable and is furnished subject to errors, omissions, modifications, removal of the listing for sale or lease, and to any listing conditions, including the rates and manner of payment of commissions for particular offerings imposed by principals or agreed by this Company, the terms of which are available to principals or duly licensed brokers. Any square footage dimensions set forth are approximate.