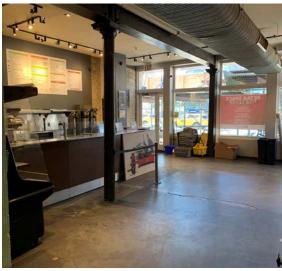

# 393 GREENWICH STREET BETWEEN BEACH & NORTH MOORE STREETS

#### SPACE DETAILS

Size: Approximately 977 SF Frontage: 19 feet Ceiling Height: 11 feet Delivery: Immediate

### SPACE NOTES

- Directly across from CitiGroup Global HQ
- Storage space can be made available
- Former Valley TriBeCa

All information supplied is from sources deemed reliable and is furnished subject to errors, omissions, modifications, removal of the listing for sale or lease, and to any listing conditions, including the rates and manner of payment of commissions for particular offerings imposed by principals or agreed by this Company, the terms of which are available to principals or duly licensed brokers. Any square footage dimensions set forth are approximate.