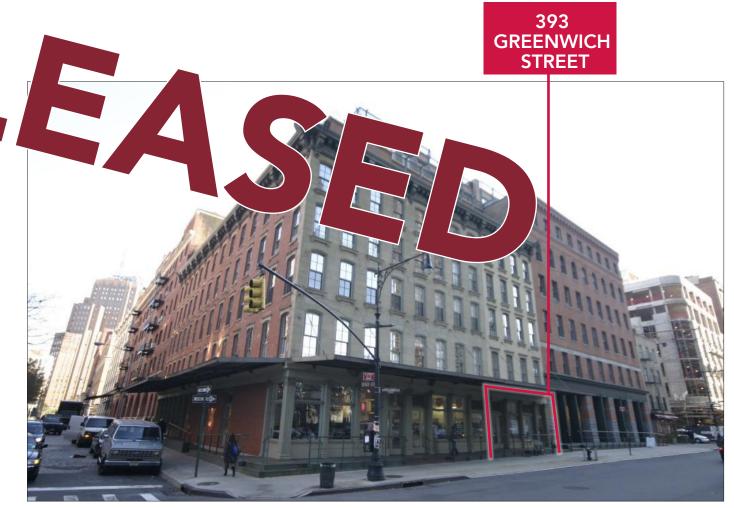

# 393 GREENWICH STREET BETWEEN BEACH & NORTH MOORE STREETS

#### SPACE DETAILS

Size: Approximately 977 SF Frontage: 19 feet Ceiling Height: 11 feet Delivery: Immediate

### SPACE NOTES

- Directly across from CitiGroup Global HQ
- Storage space can be made available
- Former Valley TriBeCa

All information supplied is from sources deemed reliable and is furnished subject to errors, omissions, modifications, removal of the listing for sale or lease, and to any listing conditions, including the rates and manner of payment of commissions for particular offerings imposed by principals or agreed by this Company, the terms of which are available to principals or duly licensed brokers. Any square footage dimensions set forth are approximate.