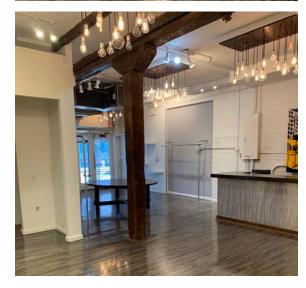

## 397 GREENWICH STREET SOUTHEAST CORNER OF BEACH STREET

#### **SPACE DE**TAILS

Size: Approximately 1,100 SF Frontage: 25 feet on Greenwich Street 44 feet on Beach Street Ceiling Height: 11.5 feet Delivery: Immediate

#### SPACE NOTES

- Directly across from City Group Global HQ
- Storage space available
- Former 'Wichcraft

397

All information supplied is from sources deemed reliable and is furnished subject to errors, omissions, modifications, removal of the listing for sale or lease, and to any listing conditions, including the rates and manner of payment of commissions for particular offerings imposed by principals or agreed by this Company, the terms of which are available to principals or duly licensed brokers. Any square footage dimensions set forth are approximate.