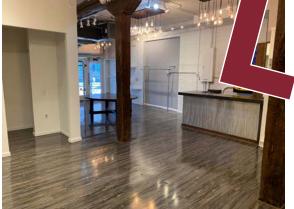

## 397 GREENWICH STREET SOUTHEAST CORNER OF BEACH STREET

#### **SPACE DE**TAILS

Size: Approximately 1,100 SF Frontage: 25 feet on Greenwich Street 44 feet on Beach Street Ceiling Height: 11.5 feet Delivery: Immediate

#### SPACE NOTES

- Directly across from City Group Global HQ
- Storage space available
- Former 'Wichcraft

397

All information supplied is from sources deemed reliable and is furnished subject to errors, omissions, modifications, removal of the listing for sale or lease, and to any listing conditions, including the rates and manner of payment of commissions for particular offerings imposed by principals or agreed by this Company, the terms of which are available to principals or duly licensed brokers. Any square footage dimensions set forth are approximate.