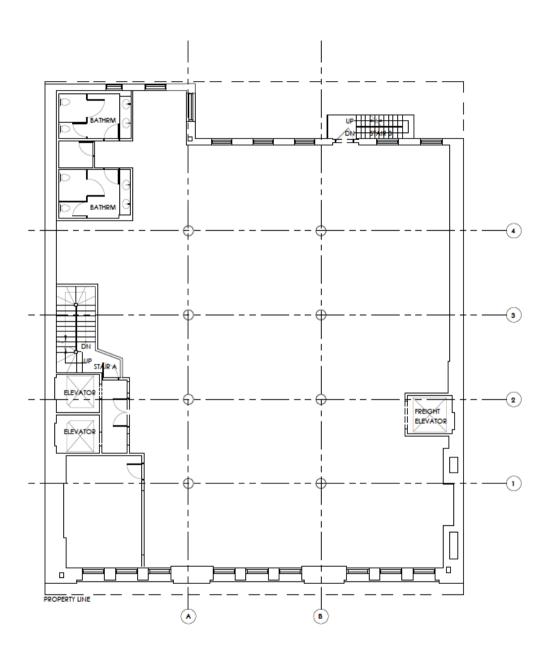

As exclusive agents, we are pleased to present the prime space for lease:

37 Fast 18th STREET

Entire 3rd & 8th floors available 7,500 SF each Central Flatiron location





# 37 Fast 18th STREET

Entire 3rd floor
7,500 SF
16' ceilings
Immediate possession
Flexible lease term
Strong stable ownership



Direct meter electric















### 37 Fast 18th

### STREET

Entire 8th floor
7,500 SF
14' ceilings
Immediate possession
Flexible lease term
Strong stable ownership
Direct meter electric



VIRTUAL TOUR





## 37 Fast 18th STREET

FLOOR PLAN - 3RD FLOOR





### 37 Fast 18th STREET

FLOOR PLAN - 8TH FLOOR



8TH FLOOR PLAN

### For more information, please contact:

#### **JUSTIN MYERS**

Exec. Managing Director | Principal

O: 212.776.1281 / M: 619.840.7360

jmyers@lee-associates.com

#### **DENNIS SOMECK**

Exec. Managing Director | Principal

O: 212.776.1270 / M: 917.653.1177

dsomeck@lee-associates.com

#### **RACHEL KIRKHAM**

Associate

O: 212.776.1279 / M: 919.605.6797

rkirkham@lee-associates.com



All information supplied is from sources deemed reliable and is furnished subject to errors, omissions, modifications, removal of the listing from sale or lease, and to any listing conditions, including the rates and manner of payment of commissions for particular offerings imposed by pr