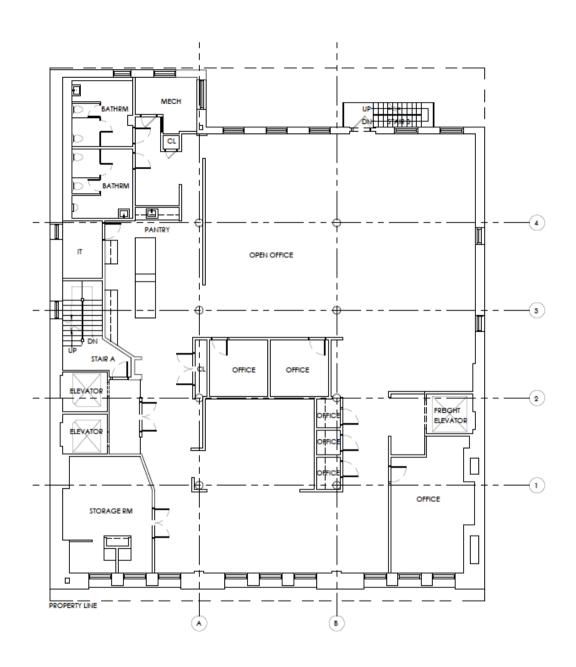

As exclusive agents, we are pleased to present the prime space for lease:

37 Fast 18th STREET

Entire 3rd & 8th floors available 7,500 SF each Central Flatiron location





# 37 Fast 18th STREET

Entire 3rd floor
7,500 SF
16' ceilings
Immediate possession
Flexible lease term
Strong stable ownership



Direct meter electric















### 37 Fast 18th

### STREET

Entire 8th floor
7,500 SF
14' ceilings
Immediate possession
Flexible lease term
Strong stable ownership
Direct meter electric



VIRTUAL TOUR





## 37 Fast 18th STREET

FLOOR PLAN - 3RD FLOOR





### 37 Fast 18th STREET

FLOOR PLAN - 8TH FLOOR



8TH FLOOR PLAN

### For more information, please contact:

#### **JUSTIN MYERS**

Exec. Managing Director | Principal

O: 212.776.1281 / M: 619.840.7360

jmyers@lee-associates.com

#### **DENNIS SOMECK**

Exec. Managing Director | Principal

O: 212.776.1270 / M: 917.653.1177

dsomeck@lee-associates.com

#### **RACHEL KIRKHAM**

Associate

O: 212.776.1279 / M: 919.605.6797

rkirkham@lee-associates.com



All information supplied is from sources deemed reliable and is furnished subject to errors, omissions, modifications, removal of the listing from sale or lease, and to any listing conditions, including the rates and manner of payment of commissions for particular offerings imposed by principals or agreed by this Company, the terms of whi