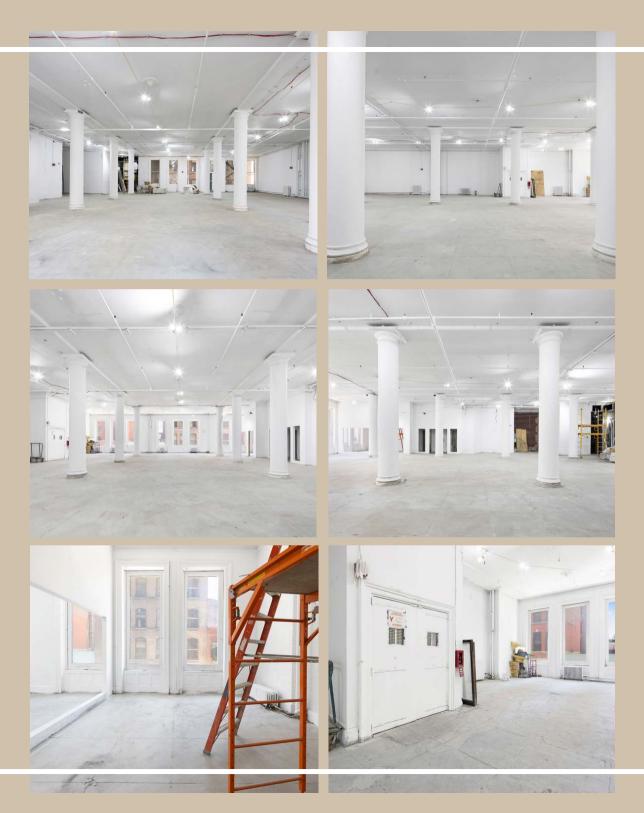

# 37 Fast 18th STREET

Entire 3rd floor
7,500 SF
16' ceilings
Immediate possession
Flexible lease term
Strong stable ownership

Direct meter electric

### STREET

Entire 8th floor
7,500 SF
14' ceilings
Immediate possession
Flexible lease term
Strong stable ownership
Direct meter electric

VIRTUAL TOUR