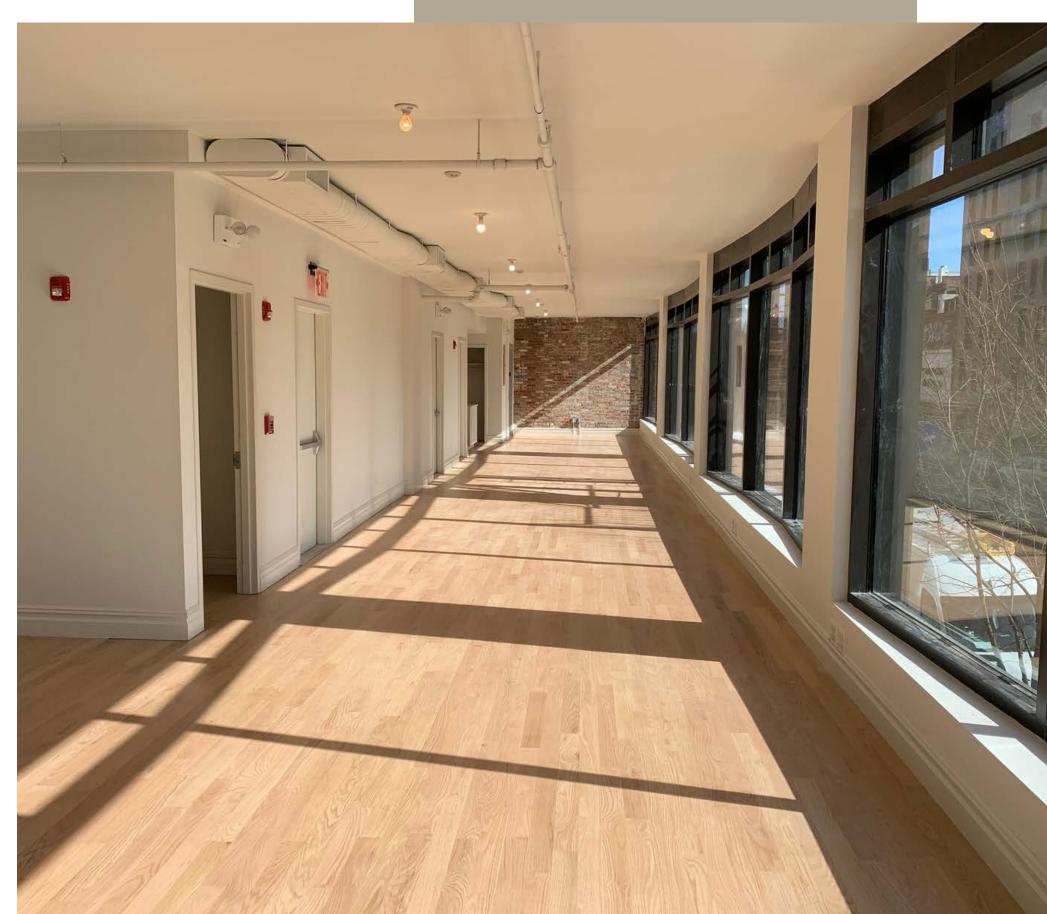

#### **DETAILS**

Recent full building renovation: new lobby, elevator, & windows

Abundance of natural light

Windows on two sides

Wet pantry

ADA bathrooms on every floor

Tenant controlled HVAC (including heat) 24/7

Air filtration ionizers (kills bacteria particles in air and is effective against COVID-19)

Natural wood floors

24/7/365 access

Direct electric

Flexible lease term (3-10 years)

Prewired CAT 6 cabling

Ideal medical or dental use