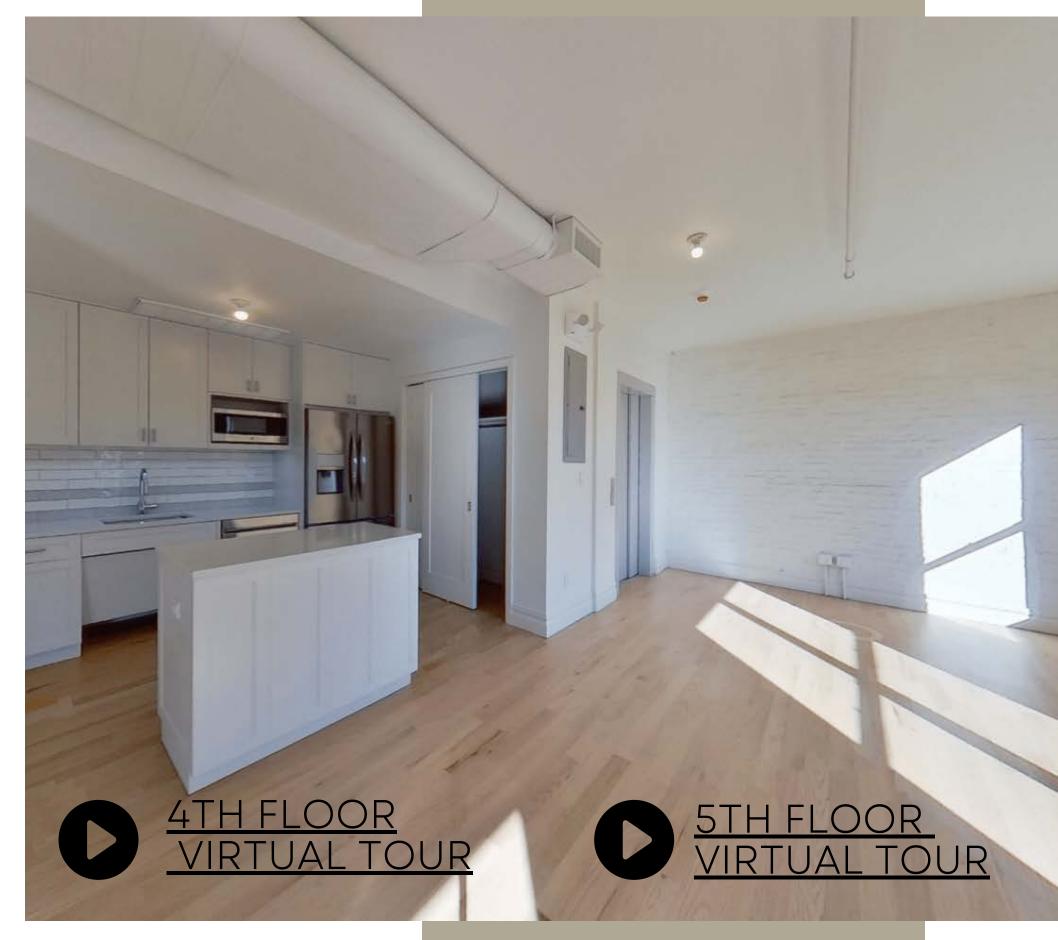

#### **DETAILS**

Recent full building renovation: new lobby, elevator, & windows

Abundance of natural light

Windows on two sides

Wet pantry

ADA bathrooms on every floor

Tenant controlled HVAC (including heat) 24/7

Air filtration ionizers (kills bacteria particles in air and is effective against COVID-19)

Natural wood floors

24/7/365 access

Direct electric

Flexible lease term (3-10 years)

Prewired CAT 6 cabling

Ideal medical or dental use