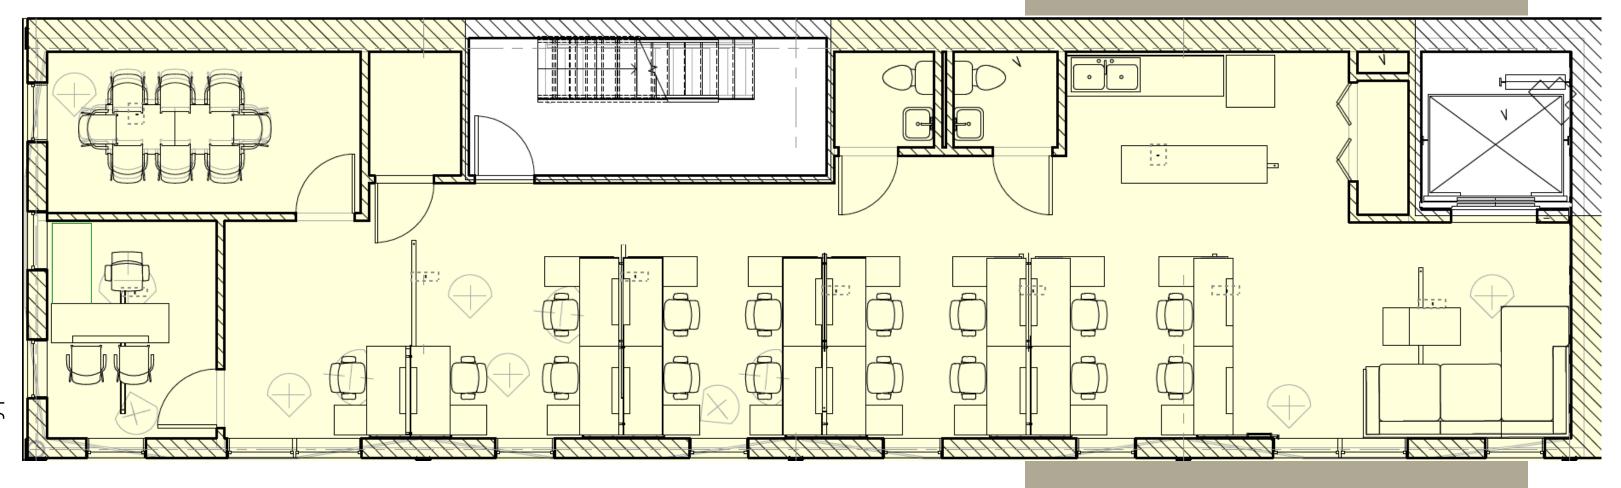

### Entire 2nd, 3rd, 5th & 6th Floors | 2,089 RSF each

4th Floor - LEASED

**RENT:** Upon Request

**POSSESSION:** Immediate

#### **DETAILS**

Recent full building renovation: new lobby, elevator, & windows

Abundance of natural light

Windows on two sides

Wet pantry

ADA bathrooms on every floor

Tenant controlled HVAC (including heat) 24/7

Air filtration ionizers (kills bacteria particles in air and is effective against COVID-19)

Natural wood floors

24/7/365 access

Direct electric

Flexible lease term (3-10 years)

Prewired CAT 6 cabling

Ideal medical or dental use