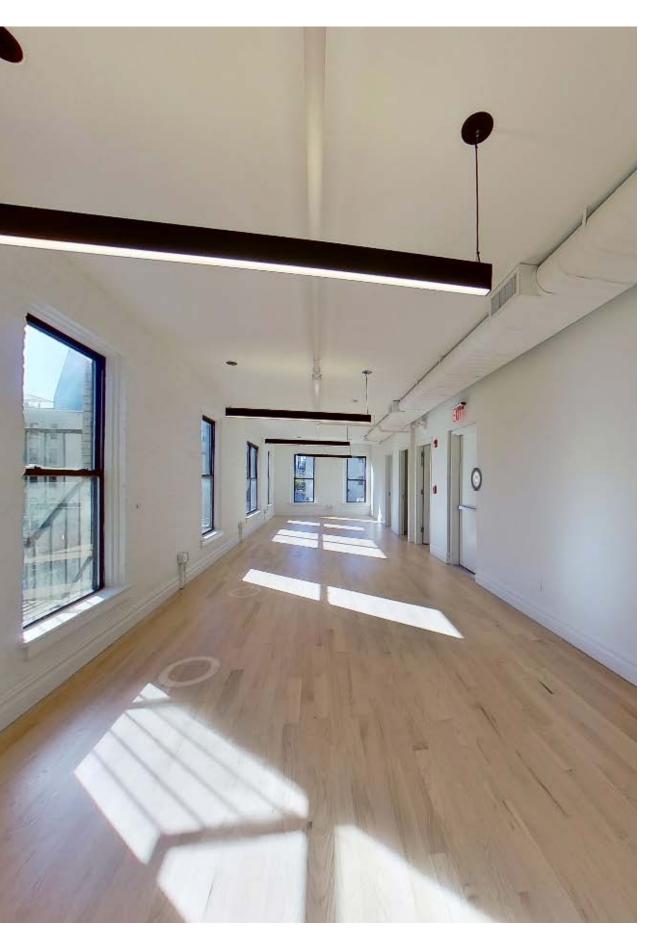

#### **DETAILS**

Recent full building renovation: new lobby, elevator, & windows

Abundance of natural light

Windows on two sides

Wet pantry

ADA bathrooms on every floor

Tenant controlled HVAC (including heat) 24/7

Air filtration ionizers (kills bacteria particles in air and is effective against COVID-19)

Natural wood floors

24/7/365 access

Direct electric

Flexible lease term (3-10 years)

Prewired CAT 6 cabling

Ideal medical or dental use