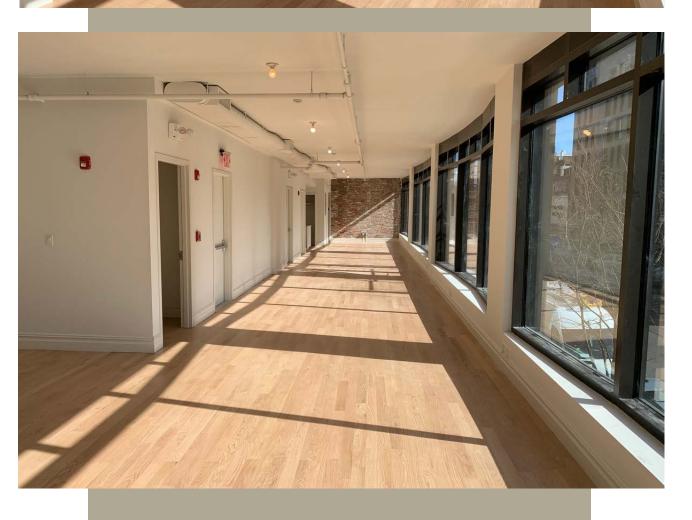

#### **DETAILS**

Recent full building renovation: new lobby, elevator, & windows

Abundance of natural light

Windows on two sides

Wet pantry

ADA bathrooms on every floor

Tenant controlled HVAC (including heat) 24/7

Air filtration ionizers (kills bacteria particles in air and is effective against COVID-19)

Natural wood floors

24/7/365 access

Direct electric

Flexible lease term (3-10 years)

Prewired CAT 6 cabling

Ideal medical or dental use