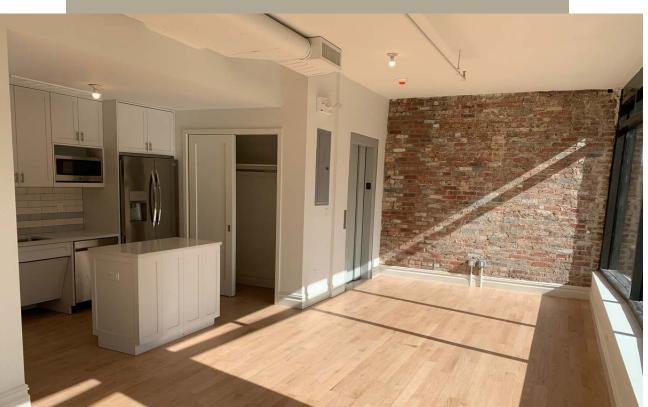

#### **DETAILS**

Recent full building renovation: new lobby, elevator, & windows

Abundance of natural light

Windows on two sides

Wet pantry

ADA bathrooms on every floor

Tenant controlled HVAC (including heat) 24/7

Air filtration ionizers (kills bacteria particles in air and is effective against COVID-19)

Natural wood floors

24/7/365 access

Direct electric

Flexible lease term (3-10 years)

Prewired CAT 6 cabling

Ideal medical or dental use