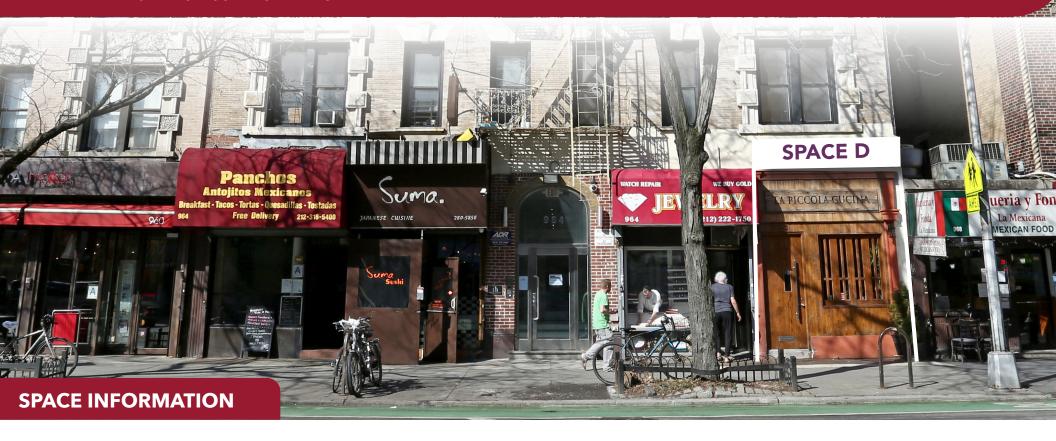

## 964 AMSTERDAM AVENUE

**FOR LEASE** 

BETWEEN 107TH & 108TH STREETS

**AVAILABLE** 

SPACE D 407 sf

Frontage 10' per space

**Rent** Upon Request

Possession Immediate

## Comments

- Just south of Columbia University
- Only Space D remains
- Vented
- Bathroom
- HVAC installed
- Close to the 1 subway line

FOR MORE INFORMATION, PLEASE CONTACT: