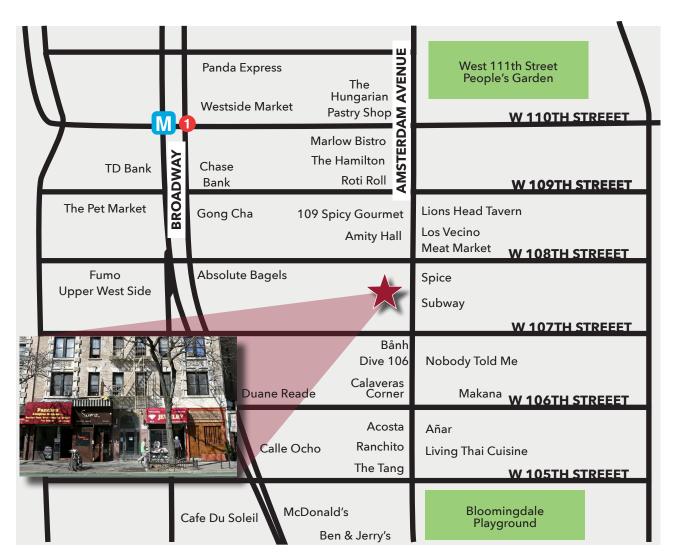

BETWEEN 107TH & 108TH STREETS



FOR MORE INFORMATION, PLEASE CONTACT:

## **BRAD SCHWARZ**

Executive Managing Director and Principal 212.776.1290 bschwarz@lee-associates.com

## **UEMGEE 'OLIVIA' HWANG**

Senior Managing Director 212.776.1238 ohwang@lee-associates.com All information supplied is from sources deemed reliable and is furnished subject to errors, omissions, modifications, removal of the listing for sale or lease, and to any listing conditions, including the rates and manner of payment of commissions for particular offerings imposed by principals or agreed by this Company, the terms of which are available to principals or duly licensed brokers. Any square footage dimensions set forth are approximate.

## 964 AMSTERDAM AVENUE

**FOR LEASE** 



BETWEEN 107TH & 108TH STREETS



## **NEIGHBORS**

































#### FOR MORE INFORMATION, PLEASE CONTACT:

#### **BRAD SCHWARZ**

Executive Managing Director and Principal 212.776.1290

bschwarz@lee-associates.com

## **UEMGEE 'OLIVIA' HWANG**

Senior Managing Director 212.776.1238 ohwang@lee-associates.com All information supplied is from sources deemed reliable and is furnished subject to errors, omissions, modifications, removal of the listing for sale or lease, and to any listing conditions, including the rates and manner of payment of commissions for particular offerings imposed by principals or agreed by this Company, the terms of which are available to principals or duly licensed brokers. Any square footage dimensions set forth are approximate.