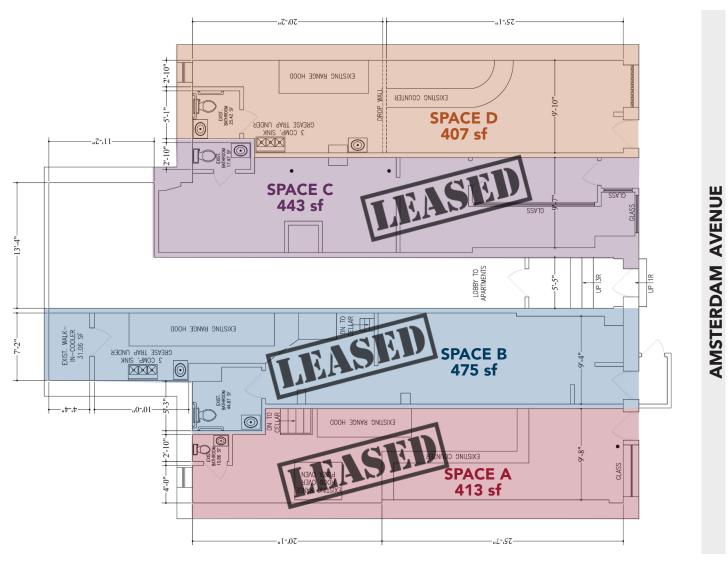

## 964 AMSTERDAM AVENUE

**FOR LEASE** 

BETWEEN 107TH & 108TH STREETS

**AVAILABLE** 

SPACE D 407 sf

Frontage 10' per space

**Rent** Upon Request

Possession Immediate

## Comments

- Just south of Columbia University
- Only Space D remains
- Vented
- Bathroom
- HVAC installed
- Close to the 1 subway line

FOR MORE INFORMATION, PLEASE CONTACT: