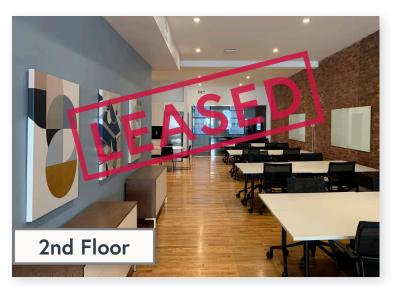

**BETWEEN BROOME & SPRING STREETS** 

- Boutique loft-style asset located in the heart of SoHo
- Built with a wet pantry and restrooms
- Open layout with windows facing east and west
- Ceiling heights 10'
- Exposed brick throughout