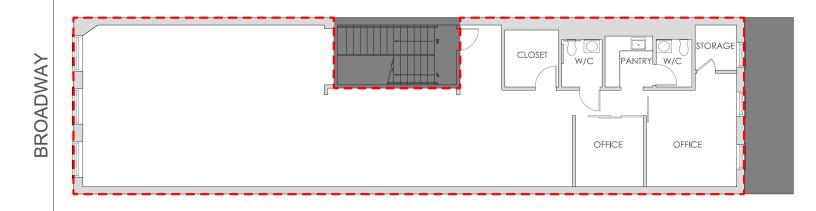

**BETWEEN BROOME & SPRING STREETS** 

- Boutique loft-style asset located in the heart of SoHo
- Built with a wet pantry and restrooms
- Open layout with windows facing east and west
- Ceiling heights 10'
- Exposed brick throughout