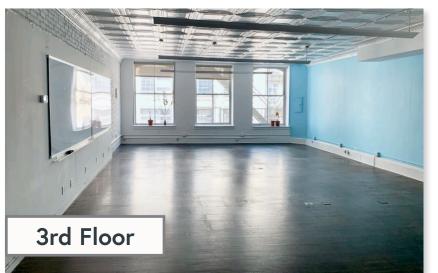

# th Floor

REDUCED PRICE

Only 3rd Floor Available

FOR MORE INFORMATION, PLEASE CONTACT:

**BETWEEN BROOME & SPRING STREETS** 

- Boutique loft-style asset located in the heart of SoHo
- Built with a wet pantry and restrooms
- Open layout with windows facing east and west
- Ceiling heights 10'
- Exposed brick throughout