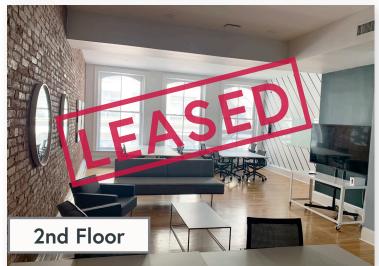

**BETWEEN BROOME & SPRING STREETS** 

- Boutique loft-style asset located in the heart of SoHo
- Built with a wet pantry and restrooms
- Open layout with windows facing east and west
- Ceiling heights 10'
- Exposed brick throughout