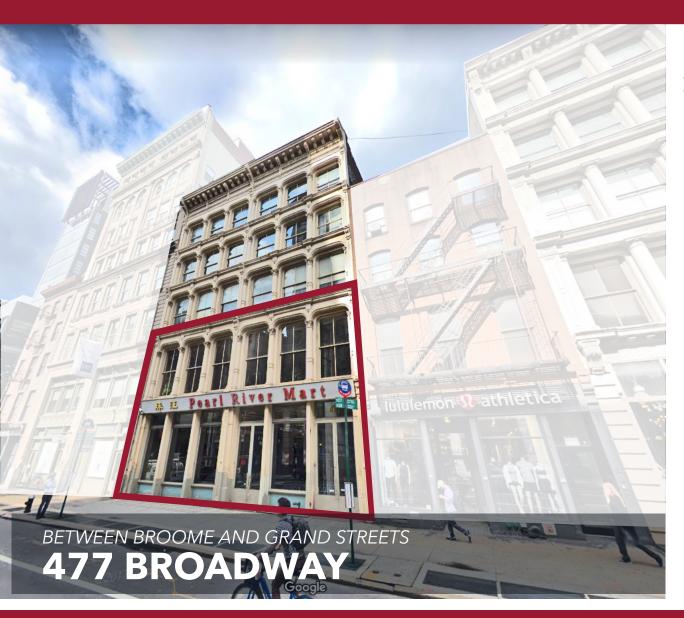

# 30,000 SQ. FT OF RETAIL SPACE AVAILABLE FOR LEASE

AS THE EXCLUSIVE AGENTS FOR THE OWNER, WE ARE PLEASED TO OFFER THIS GORGEOUS SPACE IN SOHO.

### **SPACE INFORMATION**

3 FULL FLOORS: 10,000 SF EACH

- · Available Floors: Ground Floor, Lower Level & 2nd Floor
- Ceiling Heights: 12-18 ft.
- **Possession:** Arranged
- Rent: Upon Request
- All floors are connected by stairways and a private elevator
- Store has entrances on both Mercer Street and Broadway
- 2nd Fl can be lease separately
- 42' of frontage on Broadway