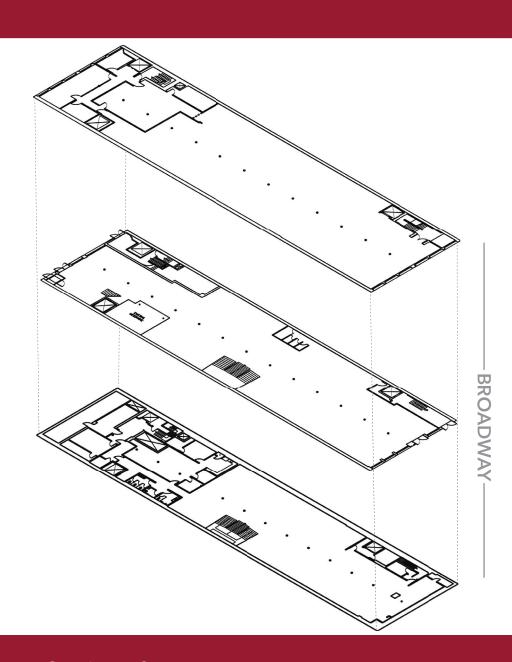

# 30,000 SQ. FT OF RETAIL SPACE AVAILABLE FOR LEASE

**SECOND FLOOR** 

FIRST FLOOR

**LOWER LEVEL** 

### **SPACE INFORMATION**

3 FULL FLOORS: 10,000 SF EACH

- · Available Floors: Ground Floor, Lower Level & 2nd Floor
- Ceiling Heights: 12-18 ft.
- **Possession:** Arranged
- Rent: Upon Request
- All floors are connected by stairways and a private elevator
- Store has entrances on both Mercer Street and Broadway
- 2nd Fl can be lease separately
- 42' of frontage on Broadway