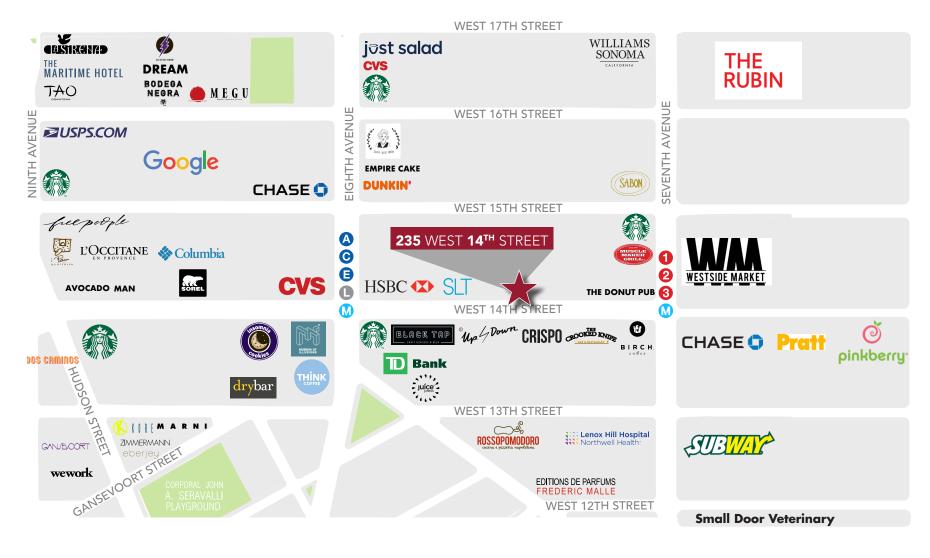

S



6'3" 5'4" 14'2" 6'2" 33'

WEST 14<sup>TH</sup> STREET



#### FOR MORE INFORMATION, PLEASE CONTACT:

### **BRAD SCHWARZ**

Executive Managing Director and Principal 212.776.1290
bschwarz@lee-associates.com

## **JAMES FICELMAN**

Director 212.776.1288 ificelman@lee-associates.com All information supplied is from sources deemed reliable and is furnished subject to errors, omissions, modifications, removal of the listing for sale or lease, and to any listing conditions, including the rates and manner of payment of commissions for particular offerings imposed by principals or agreed by this Company, the terms of which are available to principals or duly licensed brokers. Any square footage dimensions set forth are approximate.

# 235 WEST 14TH STREET

BETWEEN SEVENTH & EIGHTH AVENUES





#### FOR MORE INFORMATION, PLEASE CONTACT:

#### **BRAD SCHWARZ**

Executive Managing Director and Principal 212.776.1290 bschwarz@lee-associates.com

JAMES FICELMAN

Director 212.776.1288 jficelman@lee-associates.com All information supplied is from sources deemed reliable and is furnished subject to errors, omissions, modifications, removal of the listing for sale or lease, and to any listing conditions, including the rates and manner of payment of commissions for particular offerings imposed by principals or agreed by this Company, the terms of which are available to principals or duly licensed brokers. Any square footage dimensions set forth are approximate.