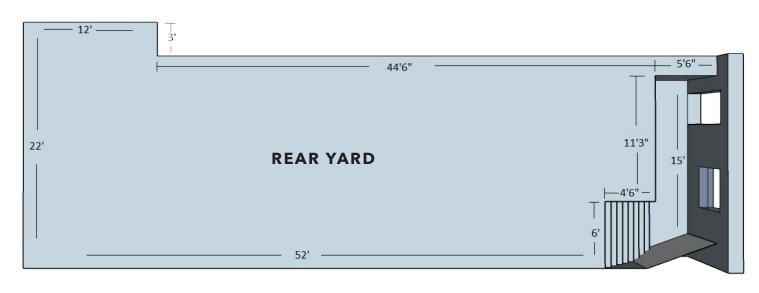

## 235 WEST 14TH STREET

BETWEEN SEVENTH & EIGHTH AVENUES

6'3" 5'4" 14'2" 6'2" 33'

WEST 14<sup>TH</sup> STREET

#### Comments

- Rear Yard Use Available
- Below Grade Space