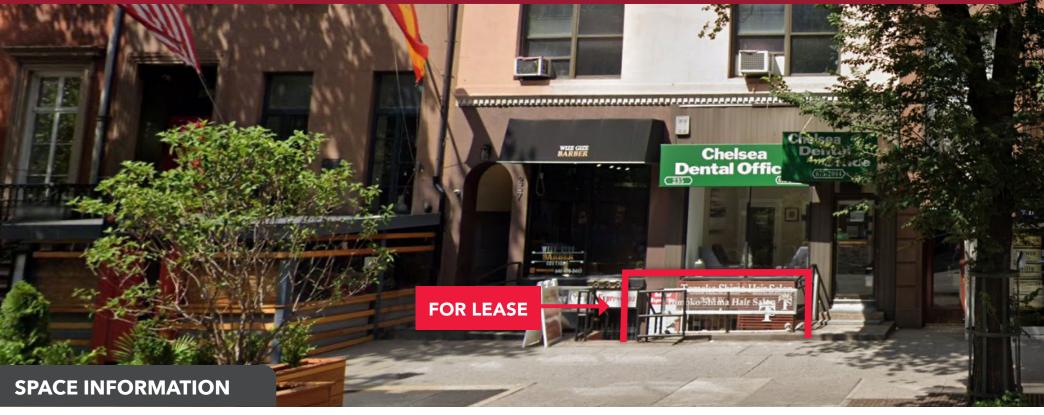

# 235 WEST 14TH STREET

BETWEEN SEVENTH & EIGHTH AVENUES

Lower Level 900 sf

Possession – March 2022

Backyard

**Rent** – Upon Request

Ceiling

8 feet

1,000 sf

**All Uses Considered** 

#### Comments

- Rear Yard Use Available
- Below Grade Space