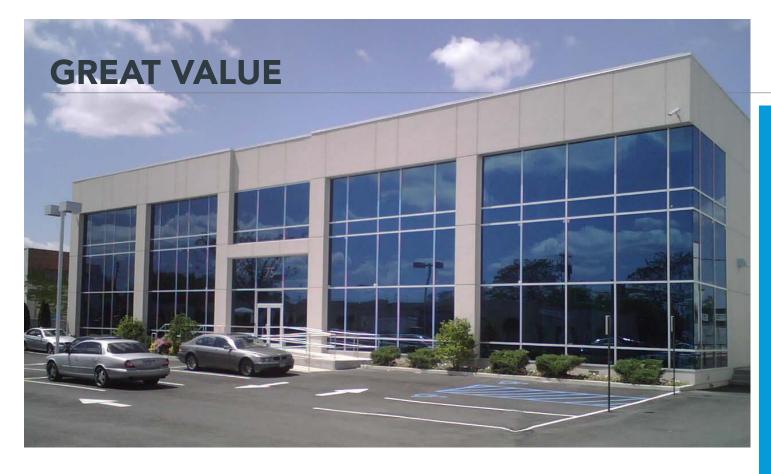

## 75 NASSAU TERMINAL ROAD

NEW HYDE PARKINEW YORK

FOR SALE

\$6.5M

NOI: 370,000 PER YEAR

TENANTS INCLUDE:

AMERITA

AVANTE LABS

## **SPACE**

Building: 25,258 SF

Property: 44,240 SF

100% leased

## **HIGHLIGHTS**

- Ample parking
- Fully sprinklered
- 24/7 access
- 5 minutes from New Hyde Park LIRR station
- Just south of Jericho Turnpike and bus stop

FOR MORE INFORMATION PLEASE CONTACT: