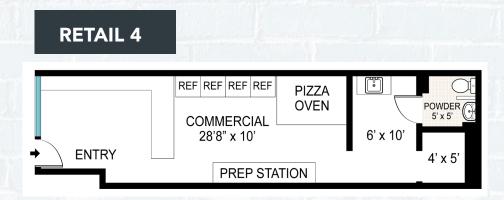

mpany, the terms of which are available to principals or duly licensed brokers. Any square footage dimensions set forth are approximate.



BETWEEN FREDERICK DOUGLAS & ADAM CLAYTON POWELL BOULEVARDS

## **RETAIL 1**



### **135TH STREET**

### **HIGHLIGHTS**

- Approximately 10,000 SF of available retail (logical divisions considered)
- Former laundromat, 6,500 SF, with existing water and power infrastructure
- Former restaurants and bodega, 3,500 SF
- Up to 100 feet of frontage along 135th Street
- Ceiling Heights: 17'
- Available August 1, 2022
- Incredible signage and branding opportunity
- Ground lease redevelopment opportunity, R7-2/ C1-4 zoning, up to 65,000 SF Community Facility



BETWEEN FREDERICK DOUGLAS & ADAM CLAYTON POWELL BOULEVARDS

# COMMERCIAL 30' x 22'3" COLD STORAGE









FOR MORE INFORMATION, PLEASE CONTACT:

**KENNETH SALZMAN, SIOR** 

212,776,1227

ksalzman@lee-associates.com

**SETH ROSEN** 

212.776.1278

srosen@lee-associates.com

**CORY GAHR** 

212,776,1271

cgahr@lee-associates.com