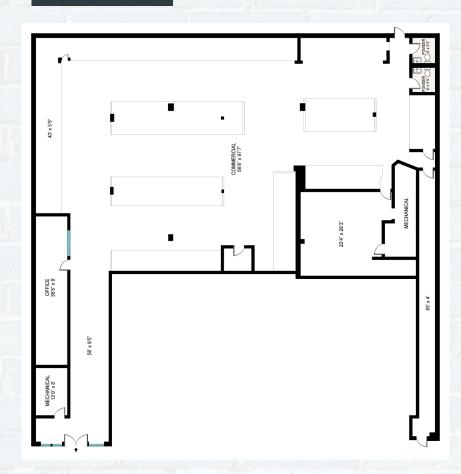

### **HIGHLIGHTS**

- Approximately 10,000 SF of available retail (logical divisions considered)
- Former laundromat, 6,500 SF, with existing water and power infrastructure
- Former restaurants and bodega, 3,500 SF
- Up to 100 feet of frontage along 135th Street
- Ceiling Heights: 17'
- Available August 1, 2022
- Incredible signage and branding opportunity
- Ground lease redevelopment opportunity, R7-2/ C1-4 zoning, up to 65,000 SF Community Facility