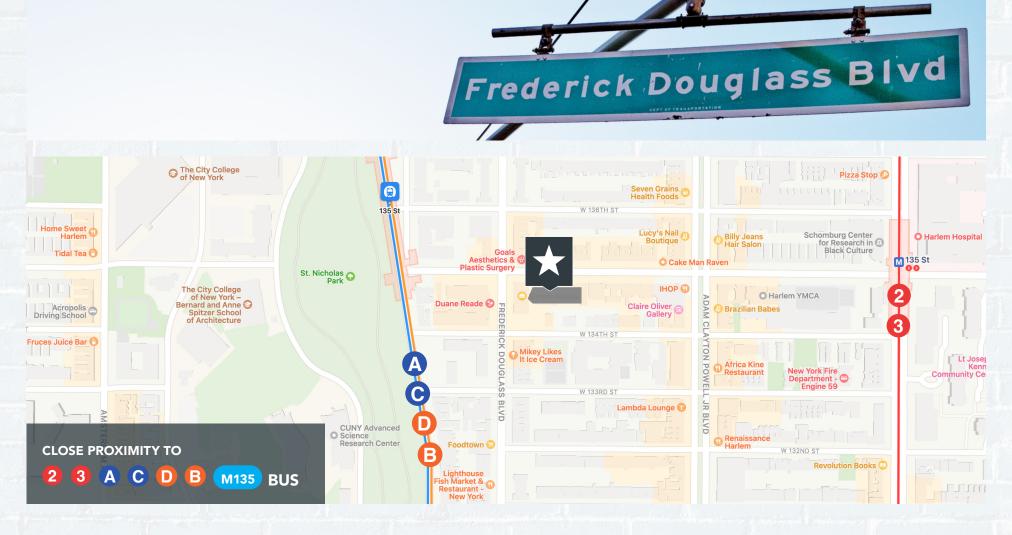

BETWEEN FREDERICK DOUGLAS & ADAM CLAYTON POWELL BOULEVARDS

## **RETAIL 1**

### **135TH STREET**

### **HIGHLIGHTS**

- Approximately 10,000 SF of available retail (logical divisions considered)
- Former laundromat, 6,500 SF, with existing water and power infrastructure
- Former restaurants and bodega, 3,500 SF
- Up to 100 feet of frontage along 135th Street
- Ceiling Heights: 17'
- Available August 1, 2022
- Incredible signage and branding opportunity
- Ground lease redevelopment opportunity, R7-2/ C1-4 zoning, up to 65,000 SF Community Facility