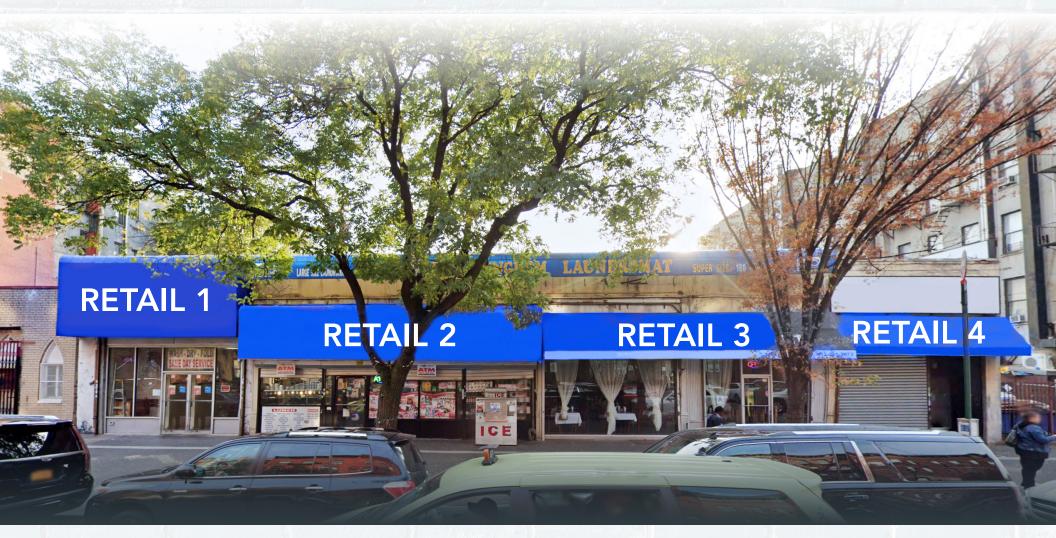

## **RETAIL 1**

### **135TH STREET**

### **HIGHLIGHTS**

- Approximately 10,000 SF of available retail (logical divisions considered)
- Former laundromat, 6,500 SF, with existing water and power infrastructure
- Former restaurants and bodega, 3,500 SF
- Up to 100 feet of frontage along 135th Street
- Ceiling Heights: 17'
- Available August 1, 2022
- Incredible signage and branding opportunity
- Ground lease redevelopment opportunity, R7-2/ C1-4 zoning, up to 65,000 SF Community Facility